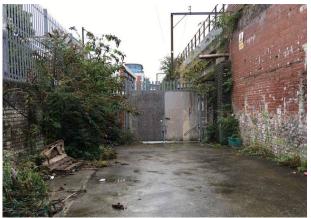

#### Description

Open plan arches suitable for a variety of occupiers.

#### Location

Situated within easy walking distance to both Bethnal Green Station (9 minutes walk) and Stepney Green Station (15 minutes walk).