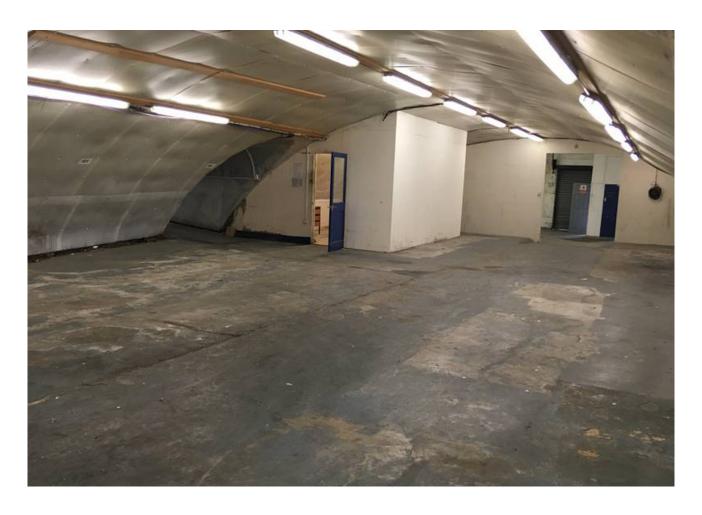

#### Description

Open plan arches suitable for a variety of occupiers.

#### Accommodation

The accommodation comprises of the following

| Total             | 2,557 | 237.55 |              |
|-------------------|-------|--------|--------------|
| Ground - Arch 196 | 2,557 | 237.55 | Available    |
| Name              | sq ft | sq m   | Availability |