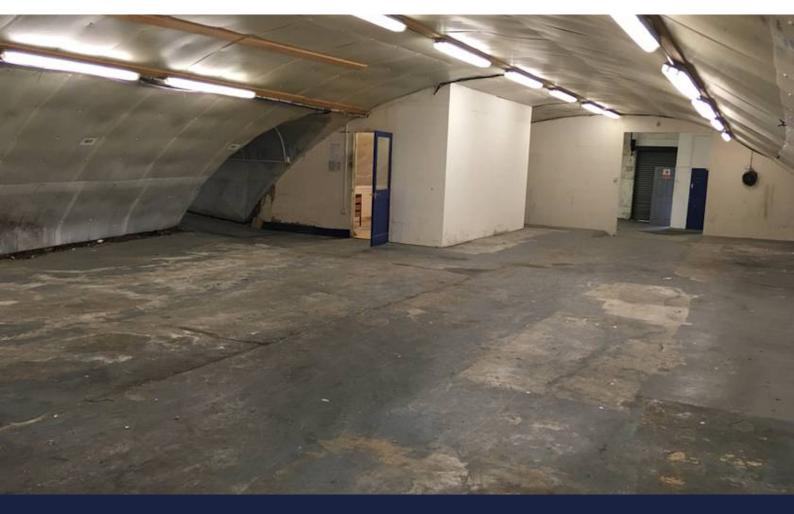

#### Description

Open plan arches suitable for a variety of occupiers.

#### Accommodation

The accommodation comprises of the following

| Total             | 2,557 | 237.55 |              |
|-------------------|-------|--------|--------------|
| Ground - Arch 196 | 2,557 | 237.55 | Available    |
| Name              | sq ft | sq m   | Availability |