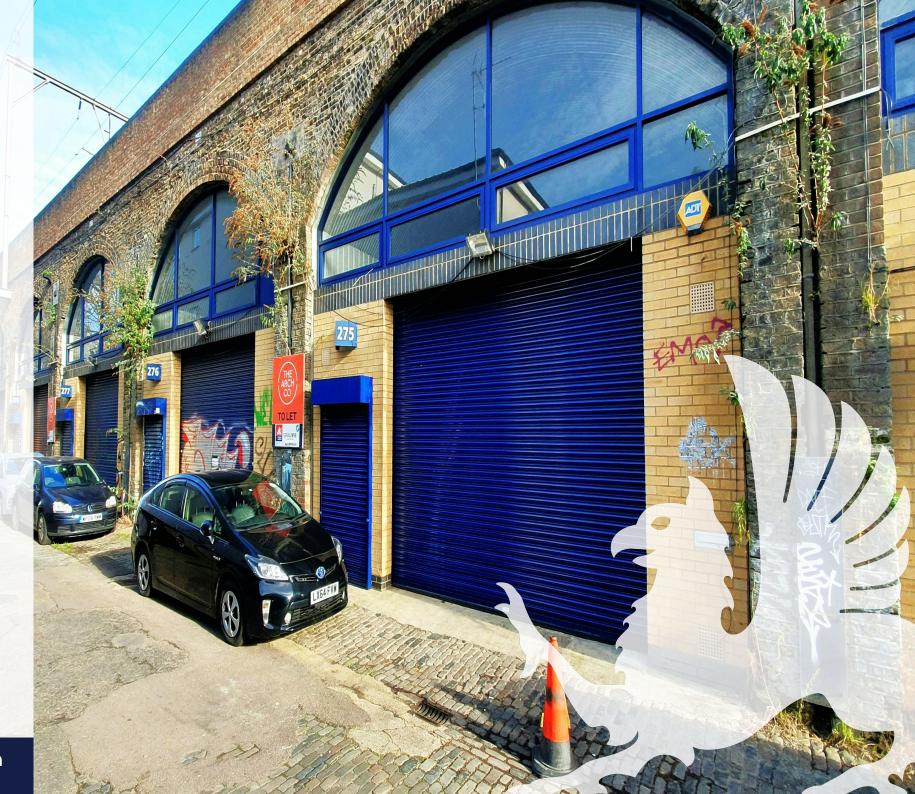

## TO LET

Arches Poyser Street,, Tower Hamlets, E2 9RF

1,918 to 7,150 sq ft

A selection of railway arches along Poyser Street, Bethnal Green

## Description

A selection of railway arches, all of which are double height with built in mezzanines. Former uses for the various premises incude a brewery / tapp room, nightclub, workshop and design studio.

The arches benefit from rear light, three phase power, as well as electric roller shutters to the front, a small parking / loading area to the front and some also have rear fire escapes.

Landlords are open to alternative uses so please enquire.

# Key points

- Arch 263 1,918 square feet
- Arch 275 and 276 3,316 square feet
- Arch 277 and 278 3,834 square feet
- range of uses

- all units have mezzanine levels
- good central location
- double height with windows to high level
- glazed and shuttered fronts