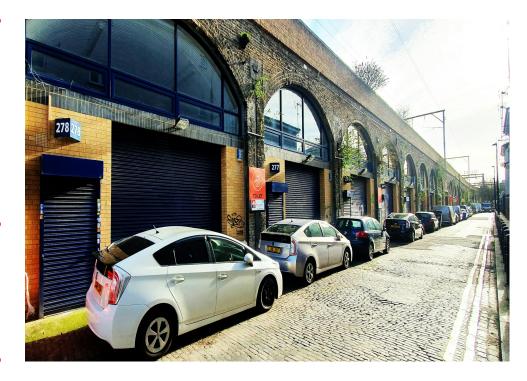

## TO LET

Arches Poyser Street,, Tower Hamlets, E2 9RF

1,918 to 7,150 sq ft

A selection of railway arches along Poyser Street, Bethnal Green

## Description

A selection of railway arches, all of which are double height with built in mezzanines. Former uses for the various premises incude a brewery / tapp room, nightclub, workshop and design studio.

The arches benefit from rear light, three phase power, as well as electric roller shutters to the front, a small parking / loading area to the front and some also have rear fire escapes.

Landlords are open to alternative uses so please enquire.

# Key points

- Arch 263 1,918 square feet
- Arch 275 and 276 3,316 square feet
- Arch 277 and 278 3,834 square feet
- range of uses

- all units have mezzanine levels
- good central location
- double height with windows to high level
- glazed and shuttered fronts