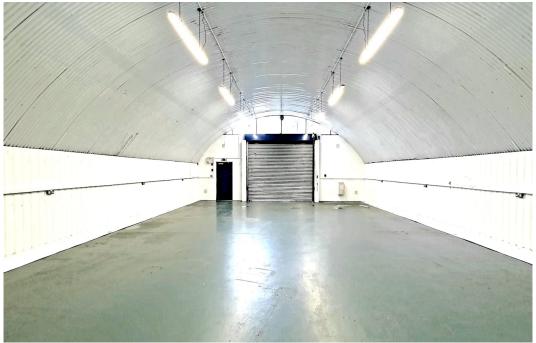

## Description

The two interlinking arches, with roller shutter frontage and concrete flooring, offer a good ceiling height and have water and power installed. The property is fully lined having been refurbished.

# Key points

- Total area 3,291 square feet
- Good ceiling height
- Two arches
- Fully lined and concrete flooring

- Water and power
- Reduced rent
- Refurbished property
- Roller shutter frontage