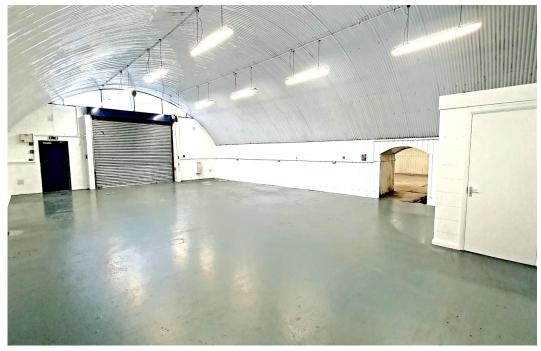

## Description

The two interlinking arches, with roller shutter frontage and concrete flooring, offer a good ceiling height and have water and power installed. The property is fully lined having been refurbished.

# Key points

- Total area 3,291 square feet
- Good ceiling height
- Two arches
- Fully lined and concrete flooring

- Water and power
- Reduced rent
- Refurbished property
- Roller shutter frontage