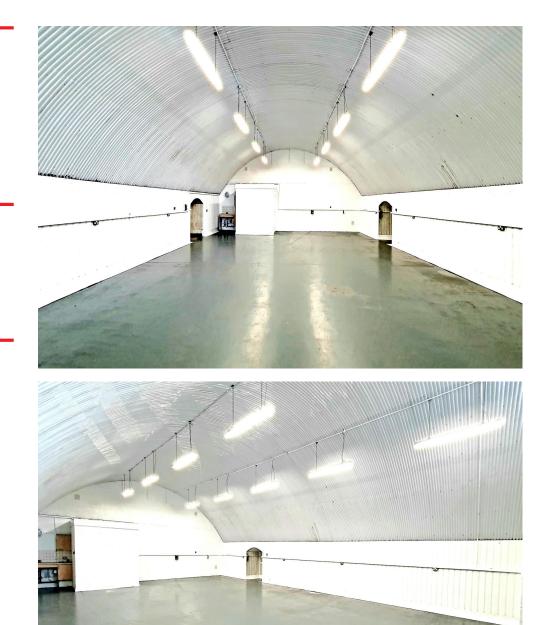

## Description

The two interlinking arches, with roller shutter frontage and concrete flooring, offer a good ceiling height and have water and power installed. The property is fully lined having been refurbished.

The main arch space covers 1,874 square feet, Jack arches is a further 54 square feet and then there is additional secondary space of 1,380 square feet.