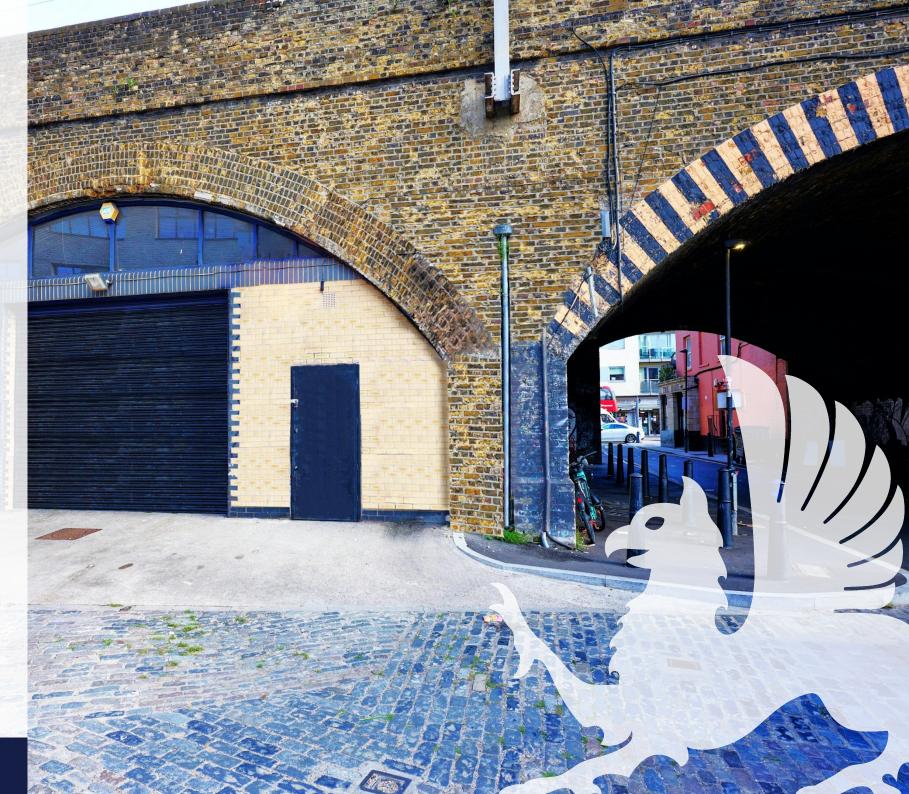

## TO LET

Arches 313-314A, Hare Row,, Hackney, London, E2 9BY

3,291 sq ft

Two interlinking arches with roller shutter access off Mare Street

## Description

The two interlinking arches, with roller shutter frontage and concrete flooring, offer a good ceiling height and have water and power installed. The property is fully lined having been refurbished.

## Location

Situated just off Mare Street close to the junction with Hackney Road, the units are in a great central location.