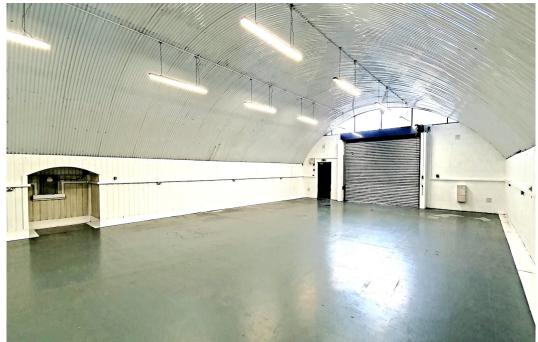

## Description

The two interlinking arches, with roller shutter frontage and concrete flooring, offer a good ceiling height and have water and power installed. The property is fully lined having been refurbished.

The main arch space covers 1,874 square feet, Jack arches is a further 54 square feet and then there is additional secondary space of 1,380 square feet.

# Key points

- Total area 3,291 square feet
- Good ceiling height
- Two arches
- Fully lined and concrete flooring

- Water and power
- Reduced rent
- Refurbished property
- Roller shutter frontage