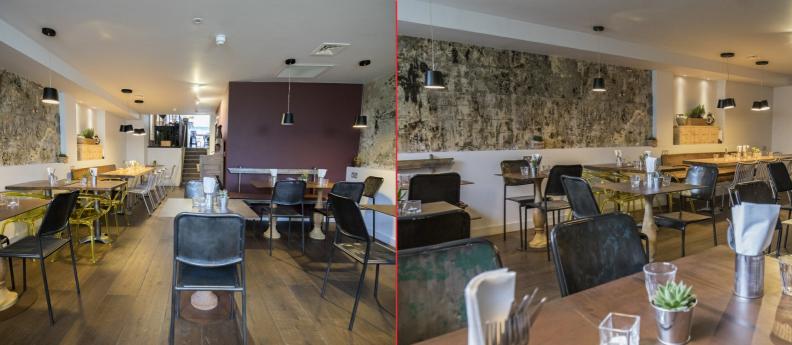

## **Highlights**

- Ground floor 899 sq ft, Basement 406 sq ft, Total 1305 sq ft
- Fully renovated to a high standard Counter crafted by Italian artisans using wood and iron
- Premises and alcohol license in place + a fully equipped kitchen and extraction
- 54 seats, 26 in a bar area and 28 seats in the dining area
- The existing layout and the design are ideal for a bar & restaurant
- Premium includes all fixtures, fittings and the benefit of an A3 lease in an established East London/city fringe food & beverage location