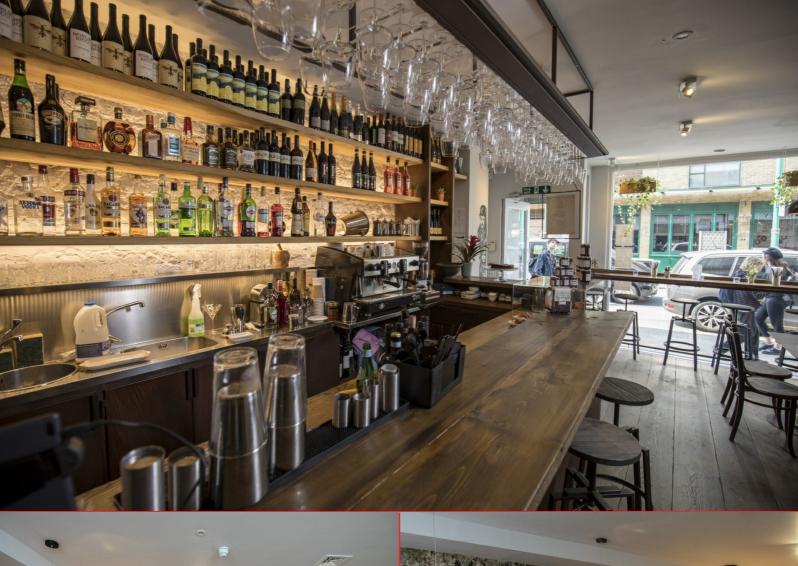

## **Highlights**

- Ground floor 899 sq ft, Basement 406 sq ft, Total 1305 sq ft
- Fully renovated to a high standard Counter crafted by Italian artisans using wood and iron
- Premises and alcohol license in place + a fully equipped kitchen and extraction
- 54 seats, 26 in a bar area and 28 seats in the dining area
- The existing layout and the design are ideal for a bar & restaurant
- Premium includes all fixtures, fittings and the benefit of an A3 lease in an established East London/city fringe food & beverage location

| Floor        | Size sq ft | Status    |
|--------------|------------|-----------|
| Ground Floor | 899        | Available |
| Basement     | 406        | Available |
| Total        | 1,305      |           |