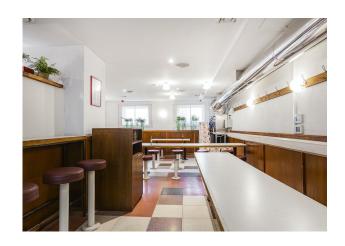

#### Description

Currently benefitting from a pizza oven/extraction on the ground floor then steps leading to seating on the lower ground floor and kitchen & toilets in the basement area.

Floor areas : Ground floor 399 sq ft, Lower Ground 484 sq ft and Basement 406 sq ft – Total 1289 sq ft

Ready for new fit out or rebrand of existing fixtures and fittings

Premises Licence summary – Sale of Alcohol: Sun-Thurs 11pm (12am Fri-Sat)

Late Night Refreshment: Sun-Thurs 12am (1am Fri-Sat)

The existing layout and the design are ideal for a bar & restaurant

Premium includes all fixtures, fittings and the benefit of an A3 lease in an established East London/city fringe food & beverage location