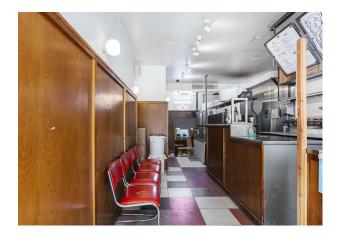

#### Description

Currently benefitting from a pizza oven/extraction on the ground floor then steps leading to seating on the lower ground floor and kitchen & toilets in the basement area.

Floor areas : Ground floor 399 sq ft, Lower Ground 484 sq ft and Basement 406 sq ft – Total 1289 sq ft

Ready for new fit out or rebrand of existing fixtures and fittings

Premises Licence summary – Sale of Alcohol: Sun-Thurs 11pm (12am Fri-Sat)

Late Night Refreshment: Sun-Thurs 12am (1am Fri-Sat)

The existing layout and the design are ideal for a bar & restaurant