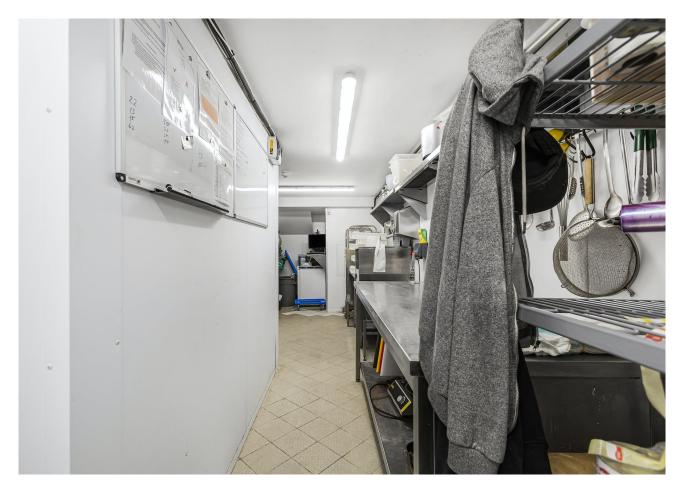

#### Description

Currently benefitting from a pizza oven/extraction on the ground floor then steps leading to seating on the lower ground floor and kitchen & toilets in the basement area.

Floor areas : Ground floor 399 sq ft, Lower Ground 484 sq ft and Basement 406 sq ft – Total 1289 sq ft