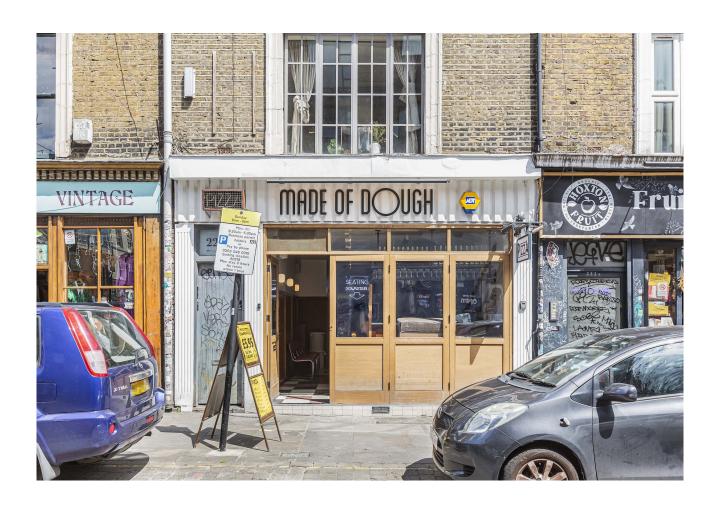

#### Location

Prime location at the northern end of Brick Lane – close to the junction with Bethnal Green Road.

Within a few minutes walk of Shoreditch High Street London Overground Station. Located in the heart of Brick Lane – Close to vintage & boutique outlets, galleries, Truman Brewery, Spitalfields and Box Park.