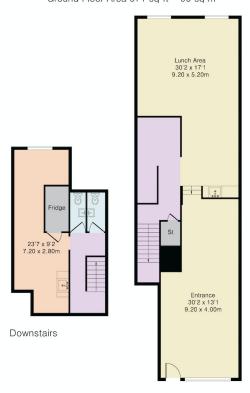

### Viewing & Further Information

Iftakhar Khan 020 3967 0103

ikhan@stirlingackroyd.com

Lucy Stephens
020 3967 0103

lucys@stirlingackroyd.com

Approximate Gross Internal Area 1337 sq ft - 124 sq m Downstairs Floor Area 366 sq ft - 34 sq m Ground Floor Area 971 sq ft - 90 sq m

Ground Floor