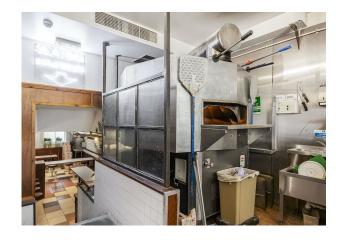

#### Description

Currently benefitting from a pizza oven/extraction on the ground floor then steps leading to seating on the lower ground floor and kitchen & toilets in the basement area.

Floor areas : Ground floor 399 sq ft, Lower Ground 484 sq ft and Basement 406 sq ft – Total 1289 sq ft