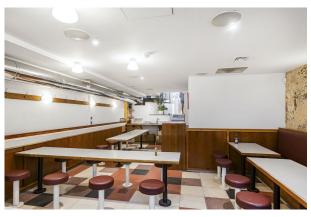

#### Description

Currently benefitting from a pizza oven/extraction on the ground floor then steps leading to seating on the lower ground floor and kitchen & toilets in the basement area.

Floor areas : Ground floor 399 sq ft, Lower Ground 484 sq ft and Basement 406 sq ft – Total 1289 sq ft

Ready for new fit out or rebrand of existing fixtures and fittings

Premises Licence summary – Sale of Alcohol: Sun-Thurs 11pm (12am Fri-Sat)

Late Night Refreshment: Sun-Thurs 12am (1am Fri-Sat)

The existing layout and the design are ideal for a bar & restaurant