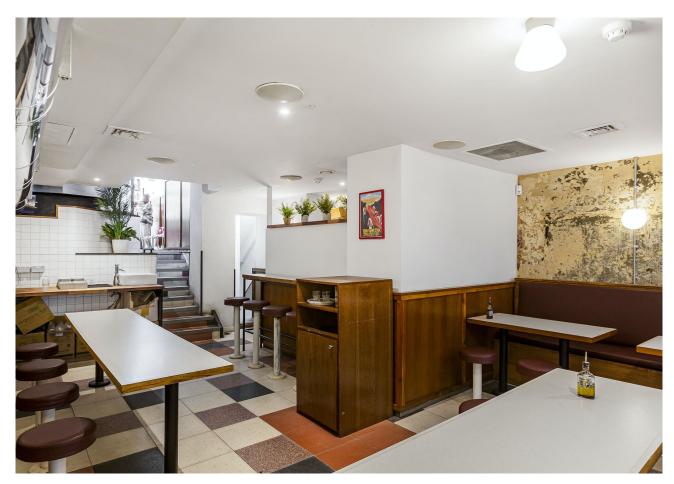

#### Description

Currently benefitting from a pizza oven/extraction on the ground floor then steps leading to seating on the lower ground floor and kitchen & toilets in the basement area.

Floor areas : Ground floor 399 sq ft, Lower Ground 484 sq ft and Basement 406 sq ft – Total 1289 sq ft

Ready for new fit out or rebrand of existing fixtures and fittings

Premises Licence summary – Sale of Alcohol: Sun-Thurs 11pm (12am Fri-Sat)

Late Night Refreshment: Sun-Thurs 12am (1am Fri-Sat)

The existing layout and the design are ideal for a bar & restaurant

#### Accommodation

The accommodation comprises of the following

| Lower Ground | 484   | 44.97 | To let | Available    |
|--------------|-------|-------|--------|--------------|
| Basement     | 406   | 37.72 | To let | Available    |
| Ground       | 399   | 37.07 | To let | Available    |
| Name         | Sq ft | Sq m  | Tenure | Availability |