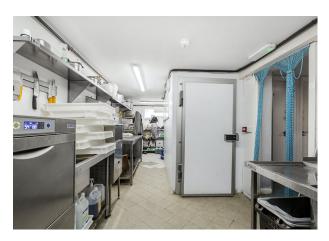

#### Description

Currently benefitting from a pizza oven/extraction on the ground floor then steps leading to seating on the lower ground floor and kitchen & toilets in the basement area.

Floor areas : Ground floor 399 sq ft, Lower Ground 484 sq ft and Basement 406 sq ft – Total 1289 sq ft