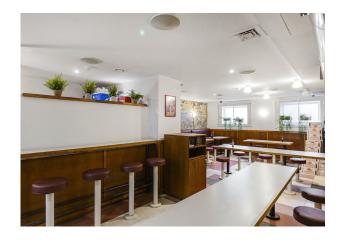

#### Description

Currently benefitting from a pizza oven/extraction on the ground floor then steps leading to seating on the lower ground floor and kitchen & toilets in the basement area.

Floor areas : Ground floor 399 sq ft, Lower Ground 484 sq ft and Basement 406 sq ft – Total 1289 sq ft

Ready for new fit out or rebrand of existing fixtures and fittings

Premises Licence summary – Sale of Alcohol: Sun-Thurs 11pm (12am Fri-Sat)

Late Night Refreshment: Sun-Thurs 12am (1am Fri-Sat)

The existing layout and the design are ideal for a bar & restaurant