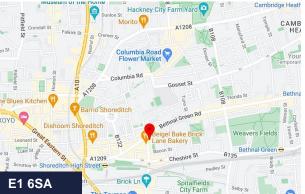

#### Location

Prime location at the northern end of Brick Lane – close to the junction with Bethnal Green Road.

Within a few minutes walk of Shoreditch High Street London Overground Station. Located in the heart of Brick Lane – Close to vintage & boutique outlets, galleries, Truman Brewery, Spitalfields and Box Park.