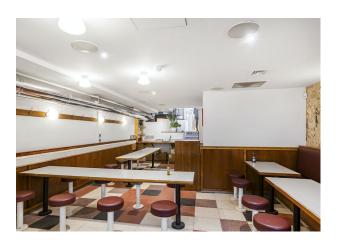

#### Description

Currently benefitting from a pizza oven/extraction on the ground floor then steps leading to seating on the lower ground floor and kitchen & toilets in the basement area.

Floor areas : Ground floor 399 sq ft, Lower Ground 484 sq ft and Basement 406 sq ft – Total 1289 sq ft

Ready for new fit out or rebrand of existing fixtures and fittings

Premises Licence summary – Sale of Alcohol: Sun-Thurs 11pm (12am Fri-Sat)

Late Night Refreshment: Sun-Thurs 12am (1am Fri-Sat)

The existing layout and the design are ideal for a bar & restaurant

#### Accommodation

The accommodation comprises of the following

| Lower Ground | 484   | 44.97 | To let | Available    |
|--------------|-------|-------|--------|--------------|
| Basement     | 406   | 37.72 | To let | Available    |
| Ground       | 399   | 37.07 | To let | Available    |
| Name         | Sq ft | Sq m  | Tenure | Availability |