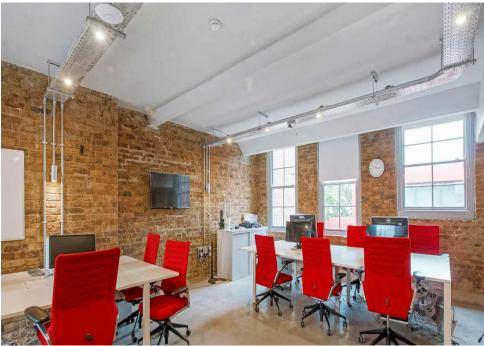

## Description

26 Britton Street is a stylish redesigned Farringdon office building.

The suite is fully managed and presents an opportunity for tenants searching for a short term office within a creative district.

The building offers an impressive kitchen facility on the ground floor with refurbished WCs.

Current available space is situated on the first floor with excellent natural light and is fully fitted for 10 to 12 people

# Key points

- 550 sq ft
- Suitable for 10 to 12 desks
- All inclusive and fully managed
- Communal roof terrace

- Character features
- Good natural light
- Good floor to ceiling height