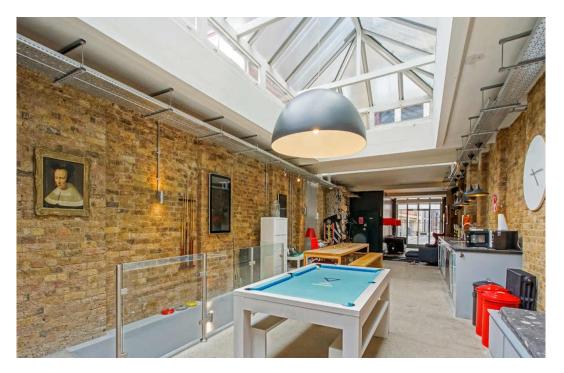

The building offers an impressive kitchen facility on the ground floor with refurbished WCs.

Current available space is situated on the first floor with excellent natural light and is fully fitted for 10 to 12 people

# Key points

- 550 sq ft
- Suitable for 10 to 12 desks
- All inclusive and fully managed
- Communal roof terrace

- Character features
- Good natural light
- Good floor to ceiling height