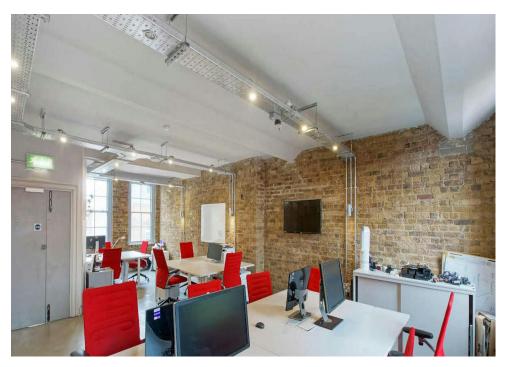

## Description

26 Britton Street is a stylish redesigned Farringdon office building.

The suite is fully managed and presents an opportunity for tenants searching for a short term office within a creative district.

The building offers an impressive kitchen facility on the ground floor with refurbished WCs.

Current available space is situated on the first floor with excellent natural light and is fully fitted for 10 to 12 people

# Key points

- 550 sq ft
- Suitable for 10 to 12 desks
- All inclusive and fully managed
- Communal roof terrace

- Character features
- Good natural light
- Good floor to ceiling height