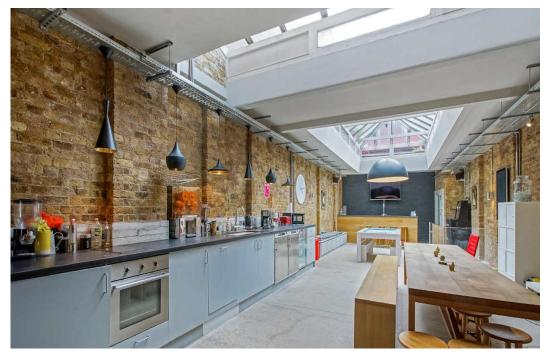

The building offers an impressive kitchen facility on the ground floor with refurbished WCs.

Current available space is situated on the first floor with excellent natural light and is fully fitted for 10 to 12 people