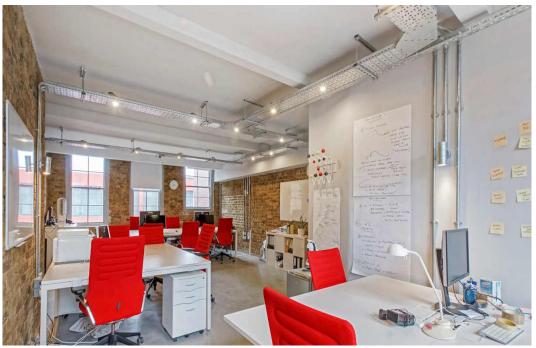

## Description

26 Britton Street is a stylish redesigned Farringdon office building.

The suite is fully managed and presents an opportunity for tenants searching for a short term office within a creative district.

The building offers an impressive kitchen facility on the ground floor with refurbished WCs.

Current available space is situated on the first floor with excellent natural light and is fully fitted for 10 to 12 people

# Key points

- 550 sq ft
- Suitable for 10 to 12 desks
- All inclusive and fully managed
- Communal roof terrace

- Character features
- Good natural light
- Good floor to ceiling height