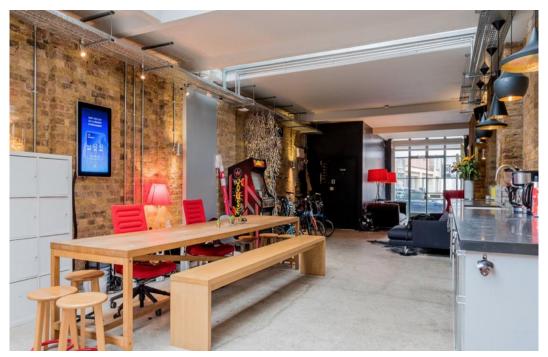

## Description

26 Britton Street is a stylish redesigned Farringdon office building.

The suite is fully managed and presents an opportunity for tenants searching for a short term office within a creative district.

The building offers an impressive kitchen facility on the ground floor with refurbished WCs.

Current available space is situated on the first floor with excellent natural light and is fully fitted for 10 to 12 people

# Key points

- 550 sq ft
- Suitable for 10 to 12 desks
- All inclusive and fully managed
- Communal roof terrace

- Character features
- Good natural light
- Good floor to ceiling height