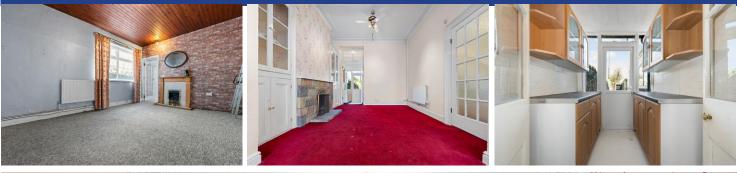

### LIVING ROOM

### 27' 11" x 13' 3" (8.51m x 4.04m)

Double glazed uPVC bay windows to front. Carpeted flooring. Two fireplaces. TV Aerial point. Telephone point. Two wall mounted radiators. Coving to ceiling. Door leading to utility room. Built in storage cupboards.

#### **DINING ROOM**

16' 3" x 11' 4" (4.96m x 3.47m) Double glazed uPVC windows to side. Wall mounted radiator. Feature fireplace. Door leading to kitchen.

#### KITCHEN

### 11' 4" x 10' 4" (3.47m x 3.17m)

Windows to rear. Door leading to rear garden. Large kitchen. Fitted wall and base units, with work surfaces incorporating stainless steel sink. Four ring electric hob. Splash back. Space for oven, fridge freezer, washing machine and dishwasher.