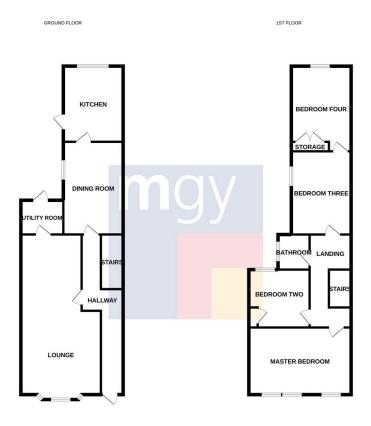

#### ENTRANCE HALL

Entered via front garden and uPVC Door. Tiled flooring to separate porch. Additional door leading to entrance hall. Carpeted flooring. Wall mounted radiator. Under stair storage. Doors leading to living room and dining room. Stairway to first floor.

### LIVING ROOM

### 27' 11" x 13' 3" (8.51m x 4.04m)

Double glazed uPVC bay windows to front. Carpeted flooring. Two fireplaces. TV Aerial point. Telephone point. Two wall mounted radiators. Coving to ceiling. Door leading to utility room. Built in storage cupboards.

#### **DINING ROOM**

16' 3" x 11' 4" (4.96m x 3.47m) Double glazed uPVC windows to side. Wall mounted radiator. Feature fireplace. Door leading to kitchen.

#### KITCHEN

### 11' 4" x 10' 4" (3.47m x 3.17m)

Windows to rear. Door leading to rear garden. Large kitchen. Fitted wall and base units, with work surfaces incorporating stainless steel sink. Four ring electric hob. Splash back. Space for oven, fridge freezer, washing machine and dishwasher.

### UTILITY ROOM

6' 5" x 5' 8" (1.98m x 1.74m) Double glazed uPVC door, leading to rear garden. Tiled flooring. Part tiled walls. Wall and base units. Accessed from the living room.

#### **FIRST FLOOR**

Carpeted flooring. Built in storage cupboards. Stairway to loft space. Doors leading to bedrooms and bathroom.

### MASTER BEDROOM

18' 0" x 12' 2" (5.50m x 3.71m)Wooden frame windows to front. Wood flooring.Wall mounted radiator. Coving to ceiling.

#### **BEDROOM TWO**

12' 2" x 11' 5" (3.71m x 3.50m) Double glazed uPVC windows to rear. Double bedroom. Built in storage cupboard. Wall mounted radiator.

#### **BEDROOM THREE**

12' 10" x 11' 4" (3.93m x 3.46m) Double glazed uPVC windows to side. Double bedroom. Wall mounted radiator.

### **BEDROOM FOUR**

11' 3" x 10' 6" (3.43m x 3.22m)Double glazed uPVC windows to rear. Double bedroom. Storage cupboard, housing Combi boiler.Wall mounted radiator.

### BATHROOM

6' 5" x 5' 0" (1.97m x 1.53m) Obscure double glazed windows to side. Fully tiled walls. Double shower cubicle. Vanity enclosed wash hand basin. W.C. Extractor fan.