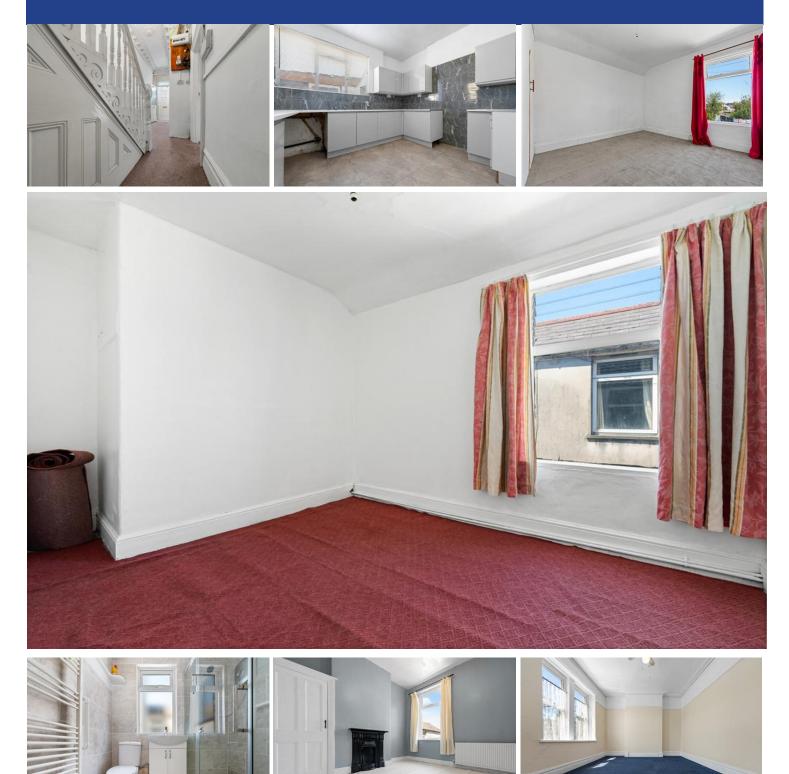

#### **FIRST FLOOR**

Carpeted flooring. Built in storage cupboards. Stairway to loft space. Doors leading to bedrooms and bathroom.

### MASTER BEDROOM

18' 0" x 12' 2" (5.50m x 3.71m)Wooden frame windows to front. Wood flooring.Wall mounted radiator. Coving to ceiling.

#### **BEDROOM TWO**

12' 2" x 11' 5" (3.71m x 3.50m) Double glazed uPVC windows to rear. Double bedroom. Built in storage cupboard. Wall mounted radiator.

#### **BEDROOM THREE**

12' 10" x 11' 4" (3.93m x 3.46m) Double glazed uPVC windows to side. Double bedroom. Wall mounted radiator.

### **BEDROOM FOUR**

11' 3" x 10' 6" (3.43m x 3.22m)Double glazed uPVC windows to rear. Double bedroom. Storage cupboard, housing Combi boiler.Wall mounted radiator.

### BATHROOM

6' 5" x 5' 0" (1.97m x 1.53m) Obscure double glazed windows to side. Fully tiled walls. Double shower cubicle. Vanity enclosed wash hand basin. W.C. Extractor fan.