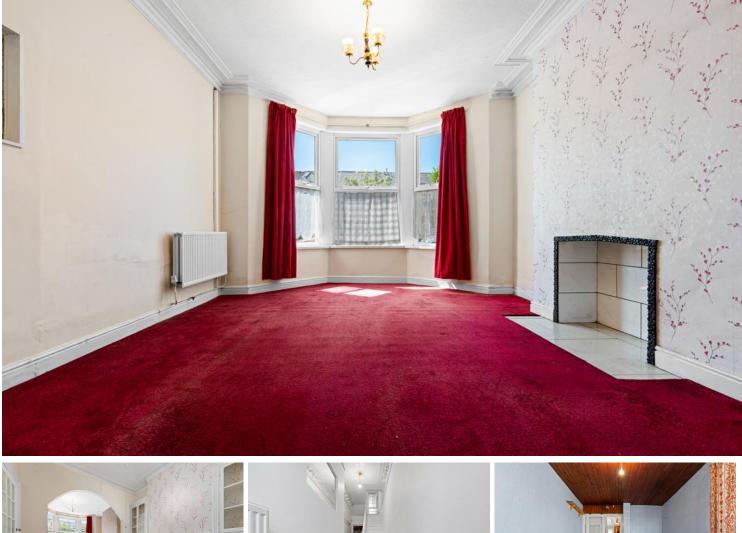

### LIVING ROOM

### 27' 11" x 13' 3" (8.51m x 4.04m)

Double glazed uPVC bay windows to front. Carpeted flooring. Two fireplaces. TV Aerial point. Telephone point. Two wall mounted radiators. Coving to ceiling. Door leading to utility room. Built in storage cupboards.

#### **FIRST FLOOR**

Carpeted flooring. Built in storage cupboards. Stairway to loft space. Doors leading to bedrooms and bathroom.