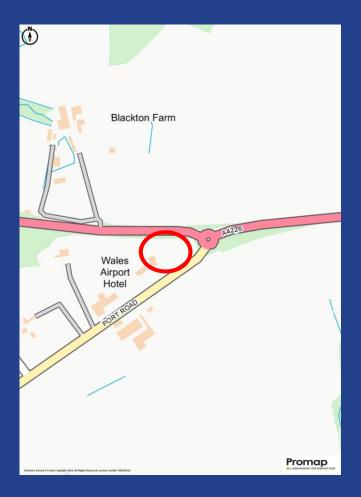

### **LOCATION**

Situated within the Vale of Glamorgan the property is located to a roundabout serving the A4226 and Port Road which provides access to Cardiff International Airport within 500m of the property.

The A4226 provides access to the M4 via the A4050 and the A4232 at junction 33.

# PLEASE NOTE PLANS ARE NOT TO SCALE AND ARE FOR IDENTIFICATION PURPOSES ONLY