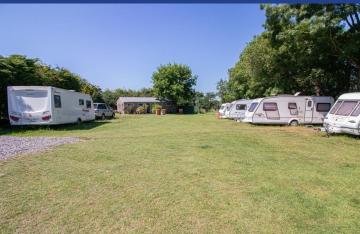

## **Guide Price £1.8million**

- 10 BED HOTEL PLUS MANAGERS FLAT ON A SITE OF APPROXIMATELY 0.8 HECTARES (2 ACRES) CLOSE TO CARDIFF AIRPORT
- ELECTRIC HOOK UP FOR 30 PITCHES (CURRENT PLANNING CONSENT ALLOWS FOR 44)
- MAY BE SUITABLE FOR A VARIETY OF USES SUBJECT TO THE NECESSARY CONSENTS

## **Property Description**

A RARE OPPORTUNITY TO ACQUIRE A 2 STOREY 10 BEDROOM HOTEL WITH ON - SITE AIRPORT CAR PARKING FACILITY PLUS A 30 PITCH CARAVAN/TOURING SITE WITH W.C./SHOWER BLOCK.