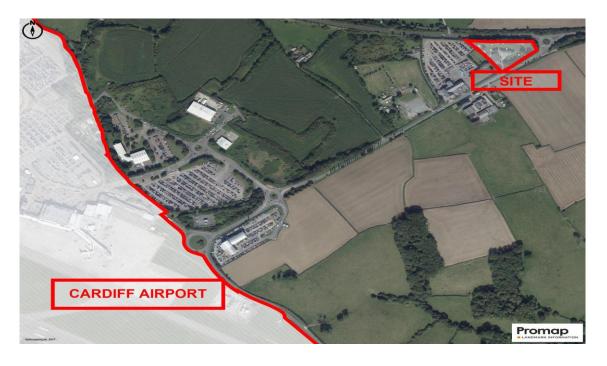

### **LOCATION**

Situated within the Vale of Glamorgan the property is located to a roundabout serving the A4226 and Port Road which provides access to Cardiff International Airport within 500m of the property.

The A4226 provides access to the M4 via the A4050 and the A4232 at junction 33.