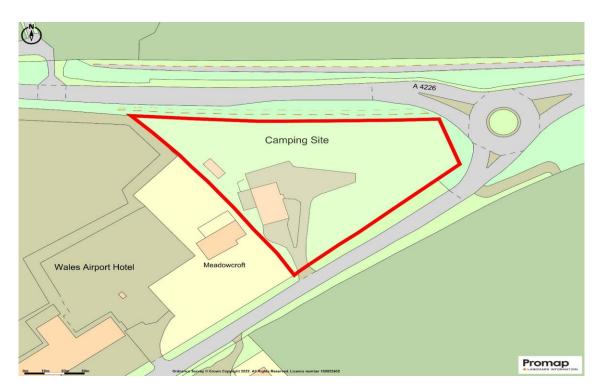

### **LOCATION**

Situated within the Vale of Glamorgan the property is located to a roundabout serving the A4226 and Port Road which provides access to Cardiff International Airport within 500m of the property.

# PLEASE NOTE PLANS ARE NOT TO SCALE AND ARE FOR IDENTIFICATION PURPOSES ONLY