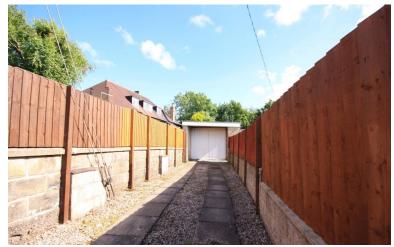

## EXTERNALLY

A driveway to the front of the bungalow, shrub borders, a paved pathway leads alongside the house.

## REAR GARDEN

A landscaped rear garden area, a paved pathway, a laid to lawn garden.

## ADDITIONAL DRIVEW AY

#### GARAGE

17' x 9' 2" (5.18m x 2.79m) Window to the side, front entrance door.