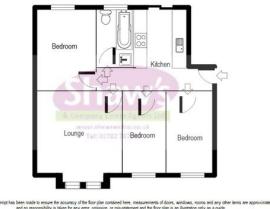

## KITCHEN

11' 8" x 8' 1" (3.56m x 2.46m) A range of updated base and wall mounted cupboard units, work surfaces built in oven and hob, radiator, window to the side, patio doors to the rear garden. Double radiator.

## LOUNGE

12' 8" x 10' 5" (3.86m x 3.18m) A bay window to the front, wall mounted gas fire, radiator, laminate flooring, wall lights.

#### BEDROOM ONE

9'9" x 9' 5" (2.97m x 2.87m) Window to the rear, radiator.

## BEDROOM TWO

10' 6" x 6' 1" (3.2m x 1.85 m) Window to the front, radiator.

#### **BEDROOM THREE**

10' 4" x 6' 1" (3.15m x 1.85m) Window to the front, radiator.

## BATHROOM

Comprising a white suite with a panelled bath and over bath shower, low level W.C, wash hand basin, radiator, access to the loft, window to the rear.