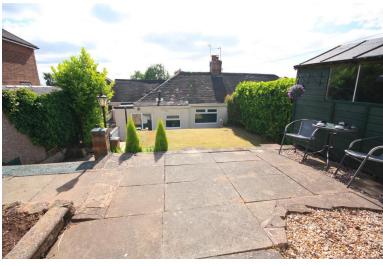

## REAR GARDEN

A landscaped rear garden area, a paved pathway, a laid to lawn garden.