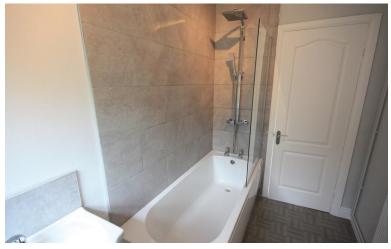

## BATHROOM

Comprising a white suite with a panelled bath and over bath shower, low level W.C, wash hand basin, radiator, access to the loft, window to the rear.