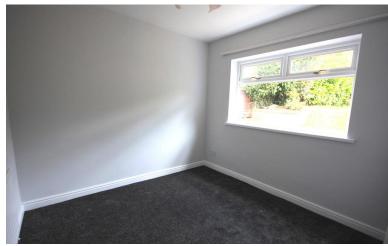

## LOUNGE

12' 8" x 10' 5" (3.86m x 3.18m) A bay window to the front, wall mounted gas fire, radiator, laminate flooring, wall lights.