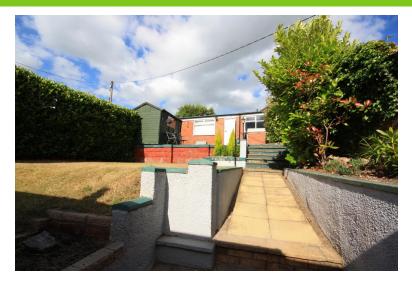

## EXTERNALLY

A driveway to the front of the bungalow, shrub borders, a paved pathway leads alongside the house.

## ADDITIONAL DRIVEW AY