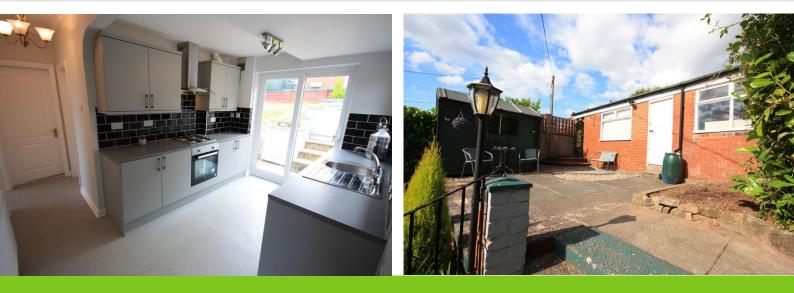

## KITCHEN

11' 8" x 8' 1" (3.56m x 2.46m) A range of updated base and wall mounted cupboard units, work surfaces built in oven and hob, radiator, window to the side, patio doors to the rear garden. Double radiator.

## ADDITIONAL DRIVEW AY