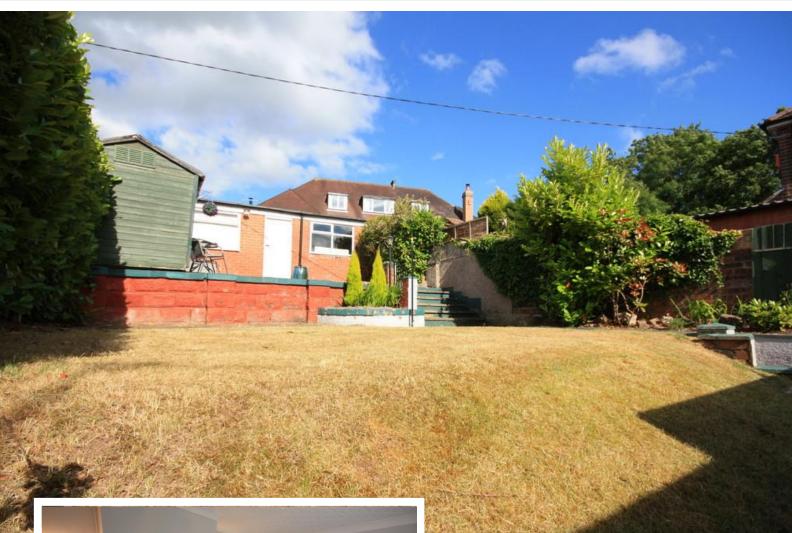

## REAR GARDEN

A landscaped rear garden area, a paved pathway, a laid to lawn garden.