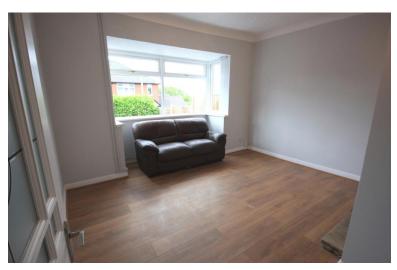

## LOUNGE

12' 8" x 10' 5" (3.86m x 3.18m) A bay window to the front, wall mounted gas fire, radiator, laminate flooring, wall lights.