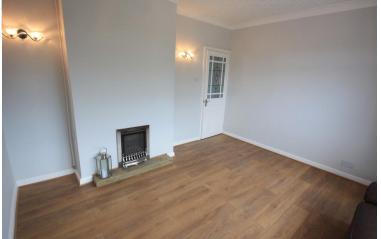

## LOUNGE

12' 8" x 10' 5" (3.86m x 3.18m) A bay window to the front, wall mounted gas fire, radiator, laminate flooring, wall lights.