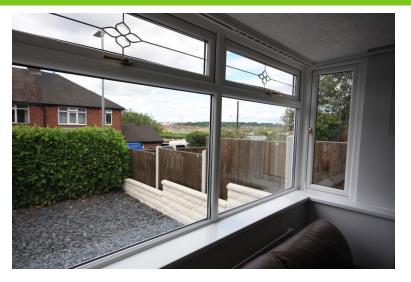

## LOUNGE

12' 8" x 10' 5" (3.86m x 3.18m) A bay window to the front, wall mounted gas fire, radiator, laminate flooring, wall lights.

## REAR GARDEN

A landscaped rear garden area, a paved pathway, a laid to lawn garden.