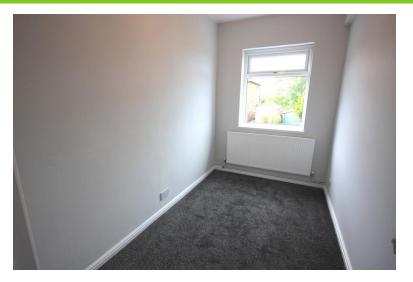

## BEDROOM TWO

10' 6" x 6' 1" (3.2m x 1.85 m) Window to the front, radiator.

#### **BEDROOM THREE**

10' 4" x 6' 1" (3.15m x 1.85m) Window to the front, radiator.