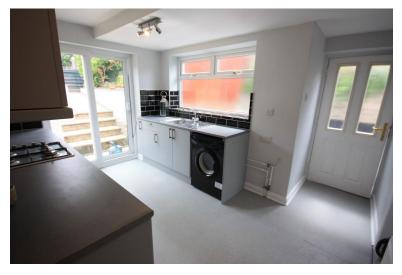

## KITCHEN

11' 8" x 8' 1" (3.56m x 2.46m) A range of updated base and wall mounted cupboard units, work surfaces built in oven and hob, radiator, window to the side, patio doors to the rear garden. Double radiator.