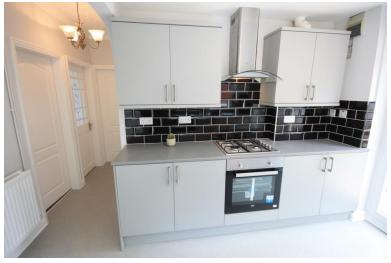

## KITCHEN

11' 8" x 8' 1" (3.56m x 2.46m) A range of updated base and wall mounted cupboard units, work surfaces built in oven and hob, radiator, window to the side, patio doors to the rear garden. Double radiator.