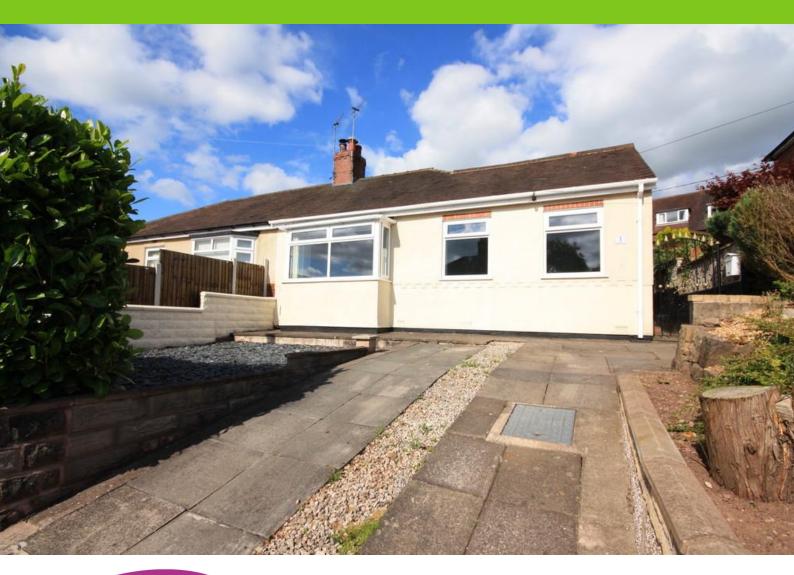

# Almar Place Chell, ST6 6JJ

• ADDITIONAL DRIVEW AY TO THE REAR

£175,000

- GARAGE & REAR GARDEN
- UPVC D/G, GAS C/H
- NO CHAIN

## INTRO

A beautifully presented & well improved semi detached bungalow with the benefit of a driveway to the rear & garage as well as parking to the frontage. With NO CHAIN, this lovely residence has an updated kitchen, bay window lounge, 3 bedrooms, a white bathroom with over shower. Externally a rear garden area and a front garden area with a front driveway, as well as a further driveway to rear & garage. UPVC double glazing & gas central heating. The property is located within easy access to many amenities and good road links to the City and other nearby towns. Viewing essential without further delay.

## EXTERNALLY

A driveway to the front of the bungalow, shrub borders, a paved pathway leads alongside the house.