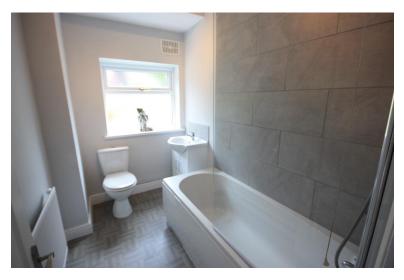

## BATHROOM

Comprising a white suite with a panelled bath and over bath shower, low level W.C, wash hand basin, radiator, access to the loft, window to the rear.