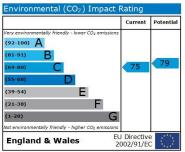

## Bluebell Close, Rush Green Rent £1,400 pcm

GBP Estates are pleased to offer this superb two-bedroom house. Ideal property close to Romford and Dagenham areas. This property has a fitted kitchen with white goods, a separate lounge, ground floor wc and its own private garden. There are also two double bedrooms and a modern bathroom. Driveway parking for two cars. Available from 30th July 2022.