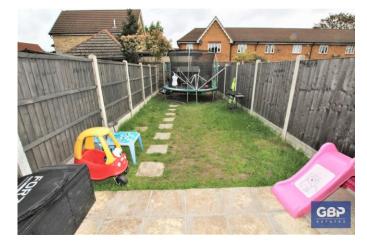

## Bluebell Close, Rush Green Rent £1,400 pcm

GBP Estates are pleased to offer this superb two-bedroom house. Ideal property close to Romford and Dagenham areas. This property has a fitted kitchen with white goods, a separate lounge, ground floor wc and its own private garden. There are also two double bedrooms and a modern bathroom. Driveway parking for two cars. Available from 30th July 2022.

- MID TERRACE HOUSE
- TWO DOUBLE BEDROOMS
- FITTED KITCHEN INCLUDING WHITE GOODS
- GROUND FLOOR WC
- OWN GARDEN
- MODERN BATHROOM
- DRIVEWAY PARKING
- AVAILABLE 30TH JULY 2022

**ACCOMMODATION** 

**HALLWAY** 

**GROUND FLOOR WC** 

**KITCHEN** 

**LOUNGE** 

**BEDROOM ONE** 

**BEDROOM TWO** 

**BATHROOM** 

**GARDEN** 

DISCLAIM ER: These particulars, whilst believed to be accurate are set out as a general outline only for guidance and do not constitute any part of an offer or contract. Intending purchasers should not reply on them as statements or representation of fact, but must satisfy themselves by inspection or otherwise as to their accuracy. We have not carried out a detailed survey nor tested the services, appliances and specific fittings. Room sizes should not be relied upon for carpets and furnishings. The measurements given are approximate. No person in this firm's employment has the authority to make or give any representation or warranty in respect of the property.