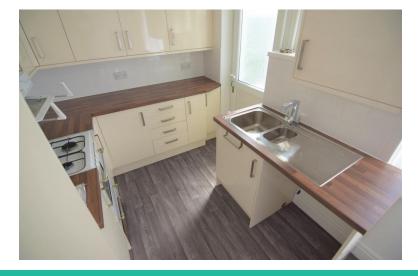

#### KITCHEN

8' 38" x 7' 61" (3.4m x 3.68m) A range of fitted wall and base units with complementary work surfaces. One and half bowl stainless steel sink unit with mixer tap. Tiled splash backs. Freestanding gas cooker. Plumbed for washing machine. Double glazed window and door into rear porch.