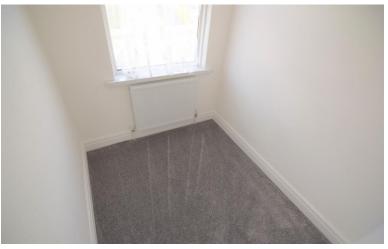

#### BEDROOM 3

6' 38" x 5' 56" (2.79m x 2.95m) Double glazed window to the front. Central heating radiator.