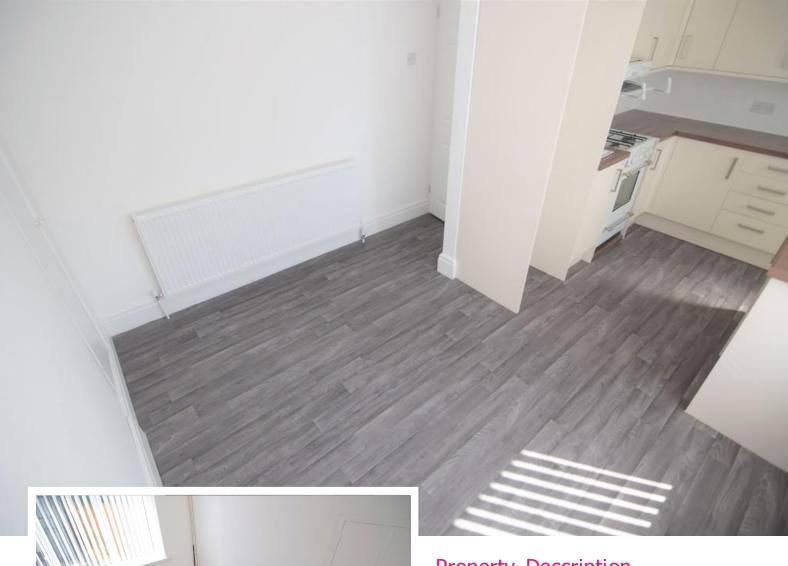

#### **DINING ROOM**

10' 27"  $\times$  8' 27" (3.73m  $\times$  3.12m) Double glazed window to the rear. Central heating radiator. Built in storage cupboard. Open to kitchen.

#### KITCHEN

8' 38" x 7' 61" (3.4m x 3.68m) A range of fitted wall and base units with complementary work surfaces. One and half bowl stainless steel sink unit with mixer tap. Tiled splash backs. Freestanding gas cooker. Plumbed for washing machine. Double glazed window and door into rear porch.