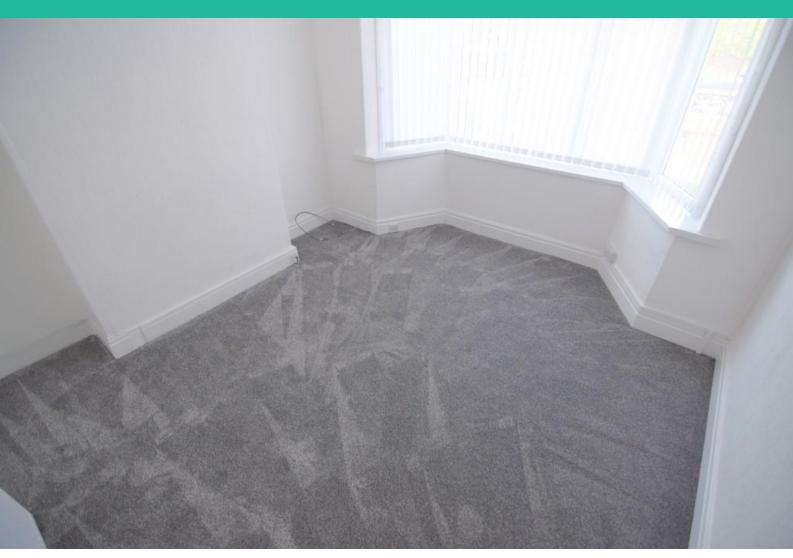

#### **LOUNGE**

11' 52"  $\times$  10' 93" (4.67m  $\times$  5.41m) Double glazed bay window to the front. Central heating radiator.

#### BEDROOM 1

11'  $80" \times 8' \times 40"$  (5.38m  $\times 3.45m$ ) Double glazed bay window to the front. Built in wardrobes. Central heating radiator.