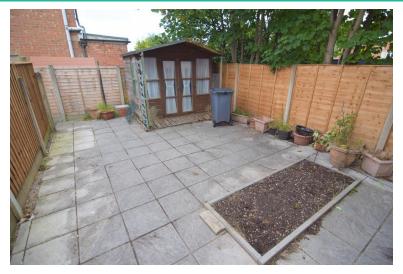

#### **GARDENS**

Enclosed paved garden to the rear with

outhouse/shed. Artificial lawn and paved garden to the front.