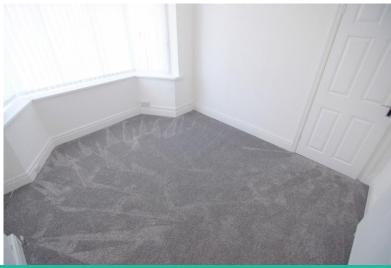

#### BEDROOM 1

11'  $80" \times 8' \times 40"$  (5.38m  $\times 3.45m$ ) Double glazed bay window to the front. Built in wardrobes. Central heating radiator.

#### BEDROOM 3

6' 38" x 5' 56" (2.79m x 2.95m) Double glazed window to the front. Central heating radiator.