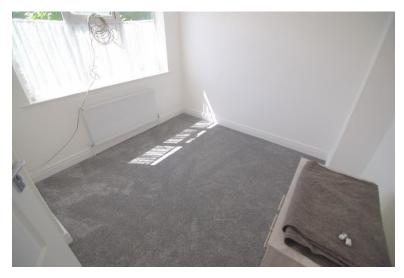

#### BEDROOM 2

10' 51" x 10' 29" (4.34m x 3.78m) Double glazed window to the rear. Central heating radiator.

#### BEDROOM 3

6' 38" x 5' 56" (2.79m x 2.95m) Double glazed window to the front. Central heating radiator.