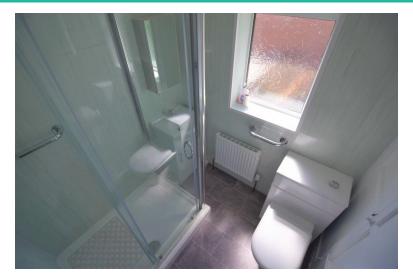

#### SHOWER ROOM

5' 66" x 5' 55" (3.2m x 2.92m) Three piece suite comprising shower cubicle, low flush wc and pedestal wash hand basin. PVC panelled walls. Central heating radiator. Built in storage.