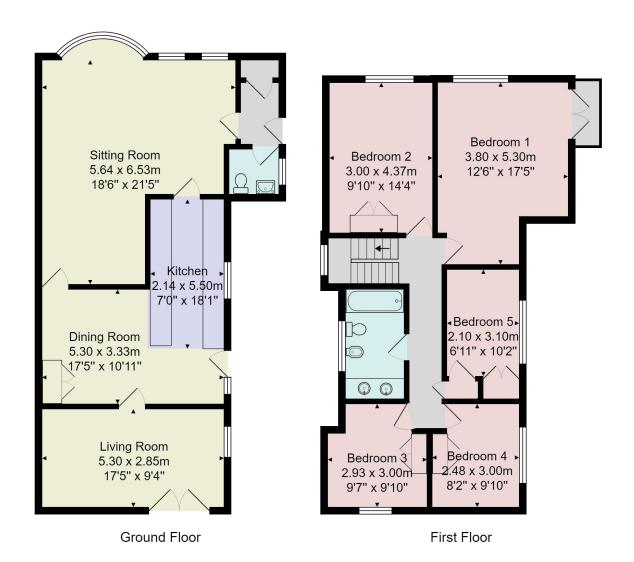

# FLOOR PLAN

Total Area: 148.4 m<sup>2</sup> ... 1598 ft<sup>2</sup>

All measurements are approximate and for display purposes only.

No liability is accepted by either the agency or Box Property Solutions Ltd as to the exact measurements of the rooms. Box Property Solutions Ltd retains the copyright on this plan and allows agents to use it with agreed permission.