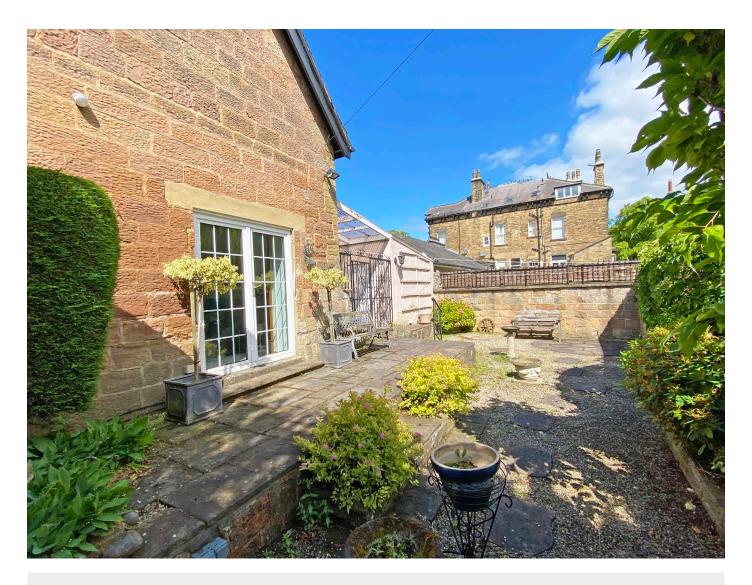

#### **Outside**

Wrought-iron gates lead to the driveway where there is ample off-road parking and a single garage. To the rear of the property there is an attractive garden with planted borders and paved sitting areas.