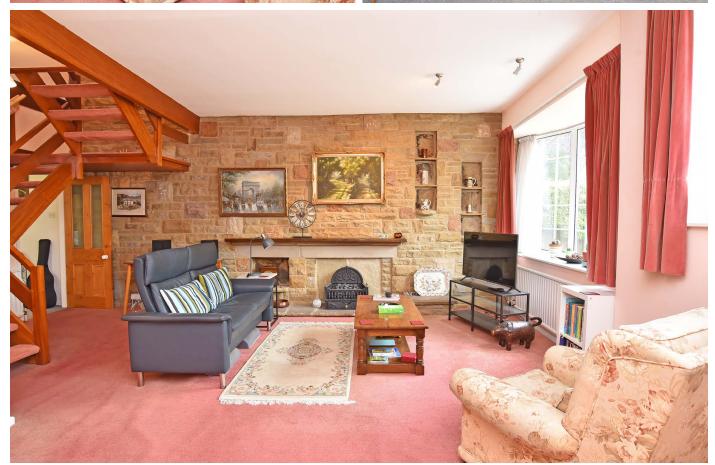

#### SITTING ROOM

A spacious reception room with windows to front and stone fireplace.