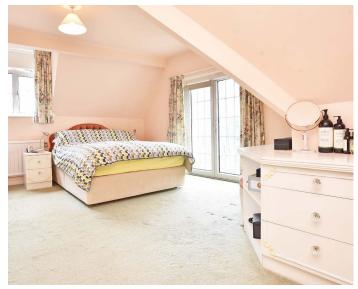

### FIRST FLOOR BEDROOM 1

A double bedroom with fitted wardrobes, window to front and glazed doors leading to a Juliet balcony.

#### **BEDROOM 2**

A double bedroom with window to front and fitted wardrobes and dressing table.