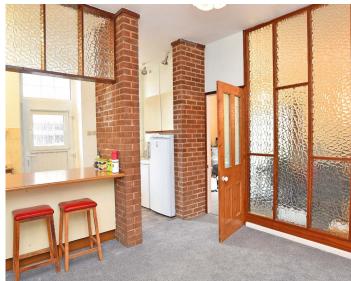

#### **KITCHEN**

With a range of fitted units and electric hob, double oven and microwave and space for appliances. Windows and door to side. Open plan to a dining area.