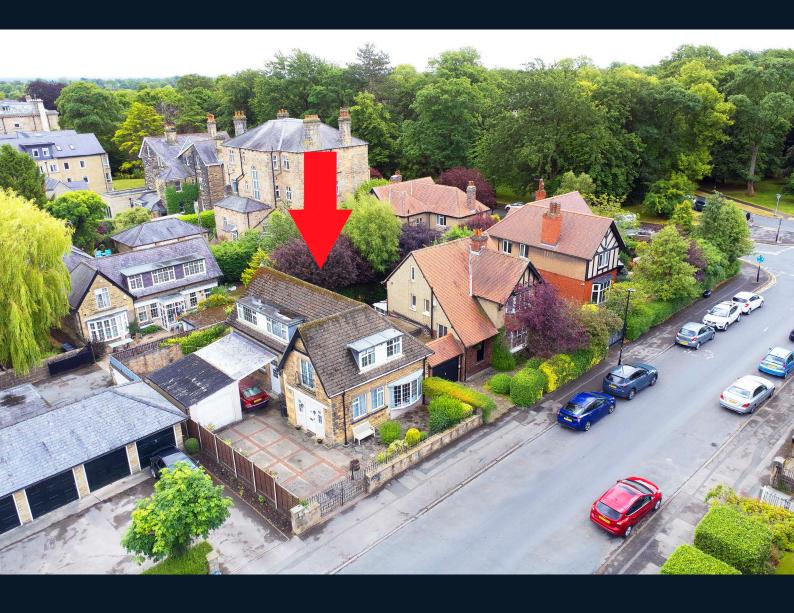

# THE COACH HOUSE, IA PARK AVENUE,

Harrogate, HG2 9BQ

A fantastic opportunity to purchase a detached Coach House with driveway, garage and garden, situated in this prime Harrogate position between the Stray and the Oval Gardens, within easy walking distance of the town centre.

The property has a driveway which provides ample parking and leads to a single garage and there is an attractive rear garden.

Sitting Room · Living Room · Kitchen · Cloakroom

5 Bedrooms · Bathroom

Ample Off-Road Parking · Single Garage · Attractive Garden