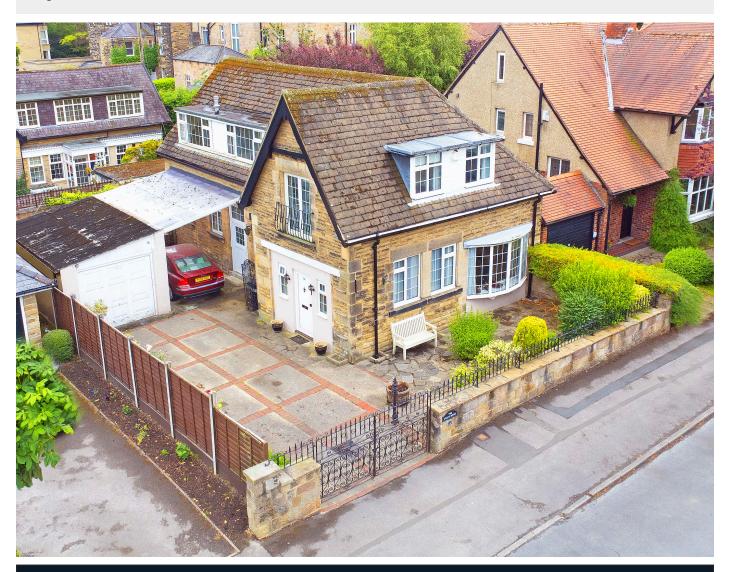

# THE COACH HOUSE, IA PARK AVENUE,

Harrogate, HG2 9BQ

A fantastic opportunity to purchase a detached Coach House with driveway, garage and garden, situated in this prime Harrogate position between the Stray and the Oval Gardens, within easy walking distance of the town centre.

The property has a driveway which provides ample parking and leads to a single garage and there is an attractive rear garden.

Sitting Room · Living Room · Kitchen · Cloakroom

5 Bedrooms · Bathroom

Ample Off-Road Parking · Single Garage · Attractive Garden

#### **Outside**

Wrought-iron gates lead to the driveway where there is ample off-road parking and a single garage. To the rear of the property there is an attractive garden with planted borders and paved sitting areas.