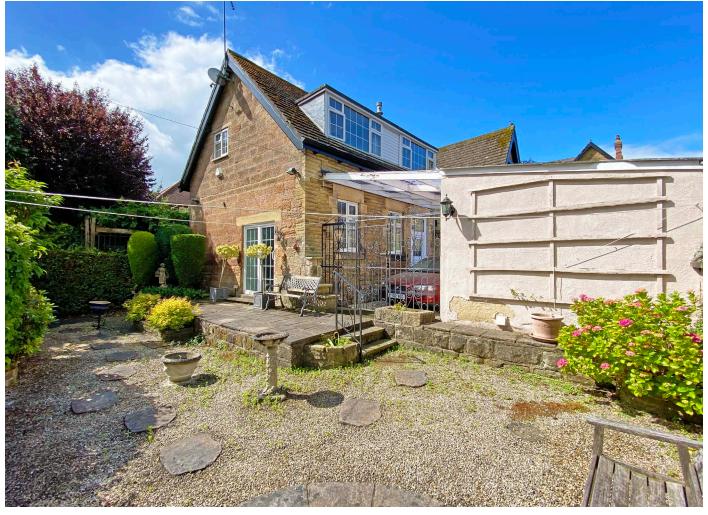

#### **Outside**

Wrought-iron gates lead to the driveway where there is ample off-road parking and a single garage. To the rear of the property there is an attractive garden with planted borders and paved sitting areas.