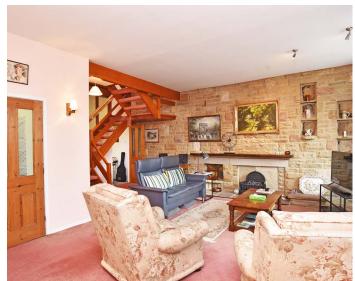

#### SITTING ROOM

A spacious reception room with windows to front and stone fireplace.