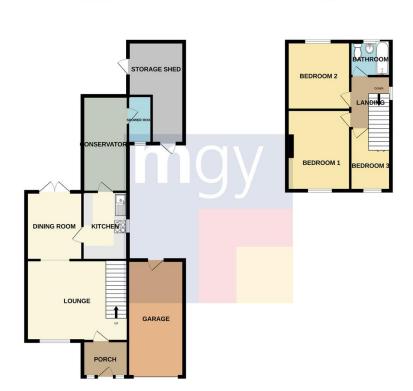

#### **DESCRIPTION**

MGY are delighted to offer for sale this impressive semi detached house, much improved by the present owners. The accommodation briefly comprises spacious porch, lounge opening to dining room, kitchen, conservatory and shower room to the ground floor. On the first floor there are 3 bedrooms and a modern bathroom. Outside storage shed and garage, front and rear gardens and a driveway. Viewing highly recommended.

#### **PORCH**

Entered via composite door with inset obscured double glazed panels. Luxury vinyl flooring. Radiator. Glazed doors to:-

#### LOUNGE

12' 6" x 13' 9" (3.82m x 4.21m)

Large double glazed window to front. Spotlights to ceiling. 2 Radiators. Stairs to first floor. Nest Thermostat. Archway to :-

#### **DINING ROOM**

10' 9" x 8' 11" (3.30m x 2.72m)

Double glazed uPVC French doors to rear garden. Spotlights to ceiling. Radiator. Door to:-

#### **KITCHEN**

9' 11" x 7' 3" (3.04m x 2.23m)

Double glazed uPVC window to side. Vinyl flooring. Base and wall units with work surfaces incorporating stainless steel sink unit with mixer tap. Built in oven and grill. Plumbing and space for washing machine. Space for fridge / freezer. Spotlights to ceiling. Double glazed uPVC door to:

#### **CONSERVATORY**

15' 3" x 7' 11" (4.67m x 2.42m)

UPVC double glazed window's to side and rear. Tiled floor. Double glazed uPVC door to rear garden. Space for tumble dryer. Door to:-

#### **SHOWER ROOM**

6' 11" x 4' 9" (2.13m x 1.47m)

Obscured double glazed uPVC window to rear. Tiled floor. Tiled shower cubicle with electric shower, w.c, wall hung wash hand basin with hot and cold taps.

#### **FIRST FLOOR**

#### STAIRS & LANDING

Double glazed uPVC window to side. Access to loft space via pull down ladder.

#### **BEDROOM ONE**

9' 11" x 12' 11" (3.03m x 3.94m)

Double glazed uPVC window to front. Nest Thermostat. Radiator.

#### **BEDROOM TWO**

10' 11" x 9' 11" (3.34m x 3.04m)

Double glazed uPVC window to rear. Radiator.

#### **BEDROOM THREE**

9' 9" x 6' 5" (2.99m x 1.98m)

Double glazed uPVC window to front. Radiator. Airing cupboard with storage, shelving and radiator.

#### **BATHROOM**

6' 3" x 5' 5" (1.93m x 1.66m)

A lovely modern bathroom with fully tiled walls and floor. Obscured double glazed uPVC window to rear. Jacuzzi bath with mains shower over, vanity enclosed wash hand basin with mixer tap and cupboards below, w.c. Chrome heated towel rail.

#### **OUTSIDE**

REAR- Decked, lawned and paved areas. Storage shed and double glazed uPVC door to garage.

FRONT- Up and over door to garage. Lawned area. Driveway.

GARAGE. Up and over door to front. Double glazed uPVC door to rear. Power and lighting. Gas combi boiler.

### Rumney, Cardiff, CF3 3LU

Whilst every attempt has been made to ensure the accuracy of the floorplan contained here, measurem of doors, windows, rooms and any other items are approximate and no responsibility is taken for any er amission or min-statement. This plan is for fillistrative purposes only and should be used as such by an prospective purchaser. The services, systems and appliances shown have not been tested and no guara or the properties of efficiency can be given.