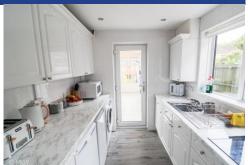

#### **KITCHEN**

9' 11" x 7' 3" (3.04m x 2.23m)

Double glazed uPVC window to side. Vinyl flooring. Base and wall units with work surfaces incorporating stainless steel sink unit with mixer tap. Built in oven and grill. Plumbing and space for washing machine. Space for fridge / freezer. Spotlights to ceiling. Double glazed uPVC door to: