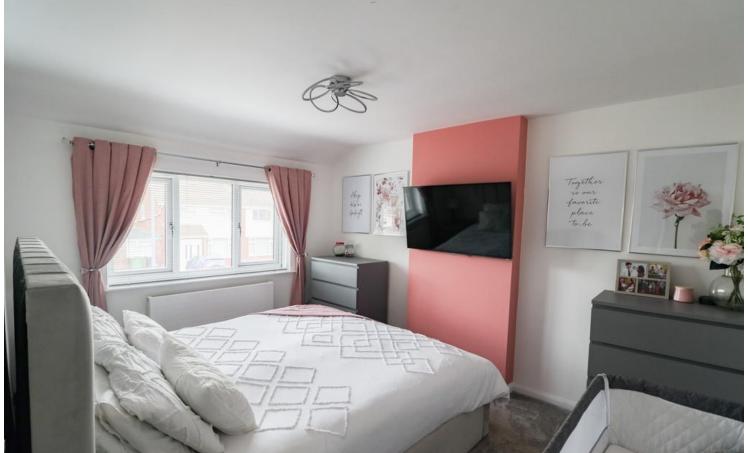

#### **BEDROOM ONE**

9' 11" x 12' 11" (3.03m x 3.94m)

Double glazed uPVC window to front. Nest Thermostat. Radiator.

#### **BEDROOM TWO**

10' 11" x 9' 11" (3.34m x 3.04m)

Double glazed uPVC window to rear. Radiator.

#### **BEDROOM THREE**

9' 9" x 6' 5" (2.99m x 1.98m)

Double glazed uPVC window to front. Radiator. Airing cupboard with storage, shelving and radiator.