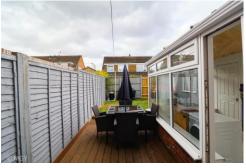

#### **CONSERVATORY**

15' 3" x 7' 11" (4.67m x 2.42m)

UPVC double glazed window's to side and rear. Tiled floor. Double glazed uPVC door to rear garden. Space for tumble dryer. Door to:-

#### **OUTSIDE**

REAR- Decked, lawned and paved areas. Storage shed and double glazed uPVC door to garage.

FRONT- Up and over door to garage. Lawned area. Driveway.

GARAGE. Up and over door to front. Double glazed uPVC door to rear. Power and lighting. Gas combi boiler.