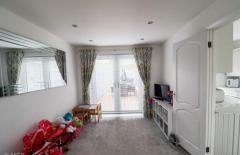

#### LOUNGE

12' 6" x 13' 9" (3.82m x 4.21m)

Large double glazed window to front. Spotlights to ceiling. 2 Radiators. Stairs to first floor. Nest Thermostat. Archway to :-

#### **DINING ROOM**

10' 9" x 8' 11" (3.30m x 2.72m)

Double glazed uPVC French doors to rear garden. Spotlights to ceiling. Radiator. Door to:-