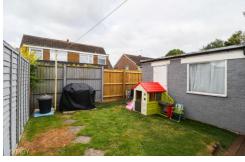

#### **OUTSIDE**

REAR- Decked, lawned and paved areas. Storage shed and double glazed uPVC door to garage.

FRONT- Up and over door to garage. Lawned area. Driveway.

GARAGE. Up and over door to front. Double glazed uPVC door to rear. Power and lighting. Gas combi boiler.