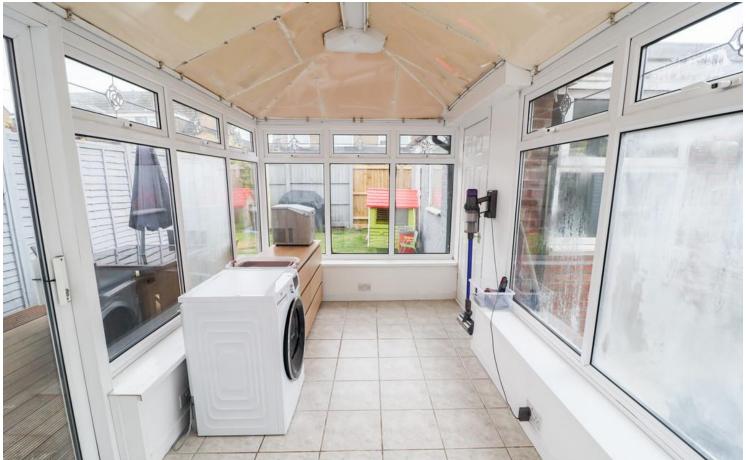

#### **CONSERVATORY**

15' 3" x 7' 11" (4.67m x 2.42m)

UPVC double glazed window's to side and rear. Tiled floor. Double glazed uPVC door to rear garden. Space for tumble dryer. Door to:-