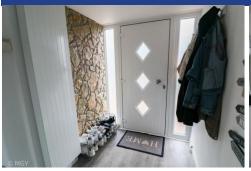

#### **PORCH**

Entered via composite door with inset obscured double glazed panels. Luxury vinyl flooring. Radiator. Glazed doors to:-