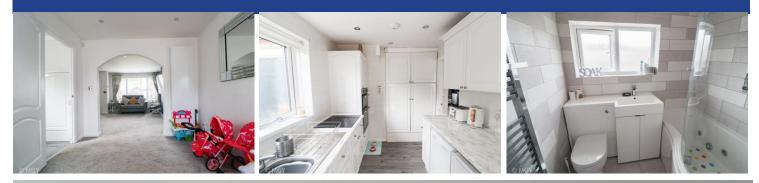

#### **KITCHEN**

9' 11" x 7' 3" (3.04m x 2.23m)

Double glazed uPVC window to side. Vinyl flooring. Base and wall units with work surfaces incorporating stainless steel sink unit with mixer tap. Built in oven and grill. Plumbing and space for washing machine. Space for fridge / freezer. Spotlights to ceiling. Double glazed uPVC door to:

#### **SHOWER ROOM**

6' 11" x 4' 9" (2.13m x 1.47m)

Obscured double glazed uPVC window to rear. Tiled floor. Tiled shower cubicle with electric shower, w.c, wall hung wash hand basin with hot and cold taps.

#### **BATHROOM**

6' 3" x 5' 5" (1.93m x 1.66m)

A lovely modern bathroom with fully tiled walls and floor. Obscured double glazed uPVC window to rear. Jacuzzi bath with mains shower over, vanity enclosed wash hand basin with mixer tap and cupboards below, w.c. Chrome heated towel rail.