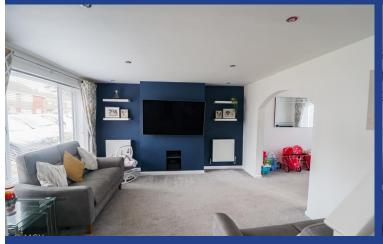

#### LOUNGE

12' 6" x 13' 9" (3.82m x 4.21m)

Large double glazed window to front. Spotlights to ceiling. 2 Radiators. Stairs to first floor. Nest Thermostat. Archway to :-

#### **DINING ROOM**

10' 9" x 8' 11" (3.30m x 2.72m)

Double glazed uPVC French doors to rear garden. Spotlights to ceiling. Radiator. Door to:-