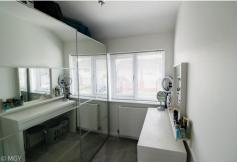

#### **BATHROOM**

6' 3" x 5' 5" (1.93m x 1.66m)

A lovely modern bathroom with fully tiled walls and floor. Obscured double glazed uPVC window to rear. Jacuzzi bath with mains shower over, vanity enclosed wash hand basin with mixer tap and cupboards below, w.c. Chrome heated towel rail.