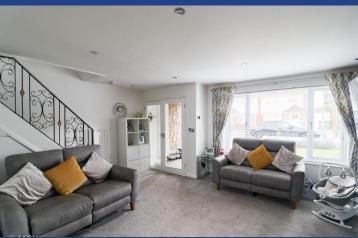

#### LOUNGE

12' 6" x 13' 9" (3.82m x 4.21m)

Large double glazed window to front. Spotlights to ceiling. 2 Radiators. Stairs to first floor. Nest Thermostat. Archway to :-

#### STAIRS & LANDING

Double glazed uPVC window to side. Access to loft space via pull down ladder.