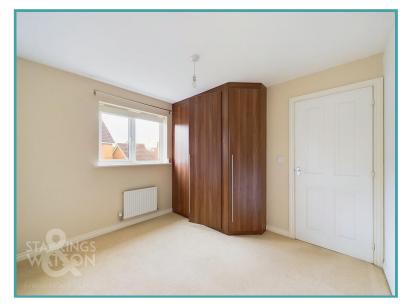

#### **DOUBLE BEDROOM**

Fitted carpet, radiator, uPVC double glazed window to front, smooth ceiling.

#### **DOUBLE BEDROOM**

Fitted carpet, radiator, built in triple wardrobe, uPVC double glazed window to rear, smooth ceiling.

To arrange an accompanied viewing please call our Costessey Office on **01603 336446** 

#### DOUBLE BEDROOM

Fitted carpet, radiator, uPVC double glazed window to front, smooth ceiling with loft access hatch, door to:

#### **DOUBLE BEDROOM**

Fitted carpet, radiator, uPVC double glazed window to front, uPVC double glazed window to side, television and telephone points, smooth ceiling, door to: