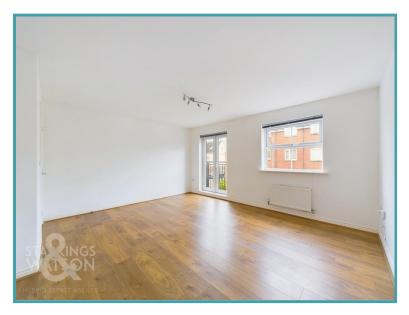

#### SITTING ROOM

Wood effect flooring, radiator, uPVC double glazed window to front, television and telephone points, thermostat heating control, smooth ceiling, door to inner hall, opening to:

#### SITTING ROOM

1Wood effect flooring, radiator x2, uPVC double glazed window to front, uPVC double glazed French doors to front, television and telephone points, smooth ceiling.