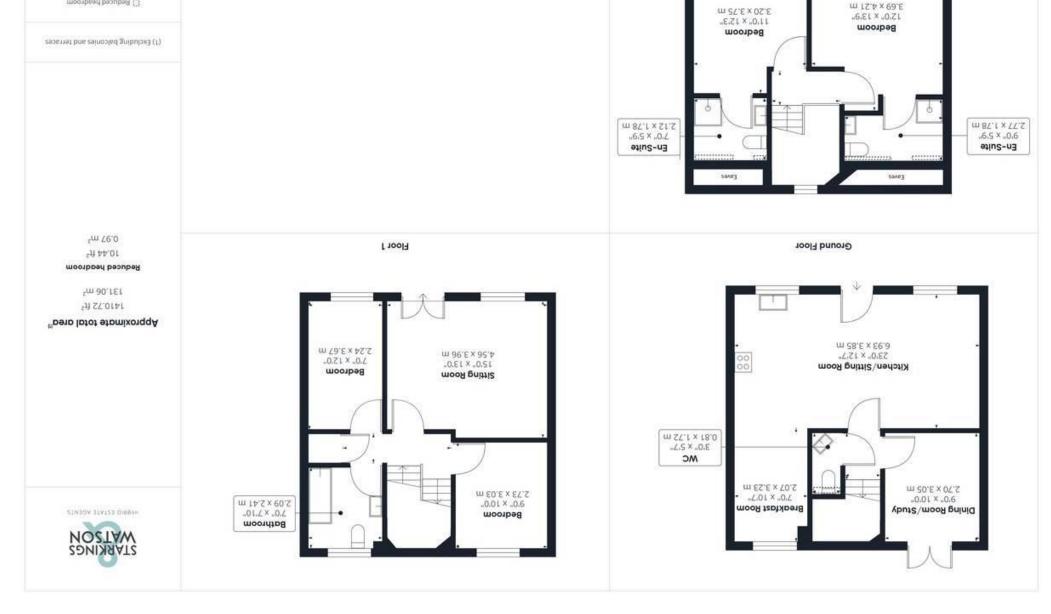

#### No Chain!

- Detached Townhouse
- Just Under 1500 Sq ft. (stms)
- Open Plan Kitchen/Family Room
- Bathroom, Two En Suite & Cloakroom
- Four Bedrooms & Home Office
- Garage Adjacent to Gardens
- Parking for Multiple Vehicles

#### IN SUMMARY

NO CHAIN! With SUBSTANTIAL ACCOMMODATION spread over three floors measuring almost 1500 Sq. ft (stms), is this DETACHED TOWNHOUSE. Boasting OPEN PLAN LIVING, low maintenance gardens and a fantastic KITCHEN/FAMILY ROOM which is L-SHAPE - this space offers ample footprint for SOFT FURNISHINGS to one side of the FITTED KITCHEN and a room for a BREAKFAST or DINING TABLE to the other. Stepping into the INNER HALL, access is provided to the HOME OFFICE/DINING ROOM, with FRENCH DOORS to the garden, cloakroom and the STAIRS to the top two floors. The middle floor offers TWO DOUBLE BEDROOMS and a SITTING ROOM with JULIET BALCONY, all serviced by the FAMILY BATHROOM with a three piece suite. The top floor has TWO DOUBLE BEDROOMS with TWO EN-SUITE SHOWER ROOMS. Parking is provided adjacent to the property and leads to the SINGLE GARAGE.

#### SITTING ROOM

Wood effect flooring, radiator, uPVC double glazed window to front, television and telephone points, thermostat heating control, smooth ceiling, door to inner hall, opening to:

#### KITCHEN

Fitted range of wall and base level units with complementary rolled edge

work surfaces and inset stainless steel sink and drainer unit with mixer tap, tiled splash backs, inset gas hob, built-in electric double oven, space for fridge/freezer, dishwasher and washing machine, wood effect flooring, uPVC double glazed window to front, smooth ceiling, opening to:

#### **BREAKFAST AREA**

Wood effect flooring, radiator, uPVC double glazed window to rear, smooth ceiling.

#### INNER HALL

Fitted carpet, stairs to first floor landing, smooth ceiling, doors to:

#### CLOAKROOM

Two piece suite comprising low level W.C, pedestal hand wash basin and mixer tap over, tiled splash backs, wood effect flooring, radiator, smooth ceiling with extractor fan.

#### DINING ROOM/STUDY

Wood effect flooring, radiator, uPVC double glazed French doors to rear, smooth ceiling.

#### STAIRS TO FIRST FLOOR LANDING

Fitted carpet, radiator, uPVC double glazed window to rear, stairs to second floor landing, smooth ceiling, doors to:

#### FAMILY BATHROOM

Three piece suite comprising low level W.C, pedestal hand wash basin and mixer tap over, panelled bath with mixer tap, tiled splash backs, tiled flooring, radiator, uPVC obscure double glazed window to rear, extractor fan, smooth ceiling.

#### **DOUBLE BEDROOM**

Fitted carpet, radiator, uPVC double glazed window to front, smooth ceiling.

#### SITTING ROOM

1Wood effect flooring, radiator x2, uPVC double glazed window to front, uPVC double glazed French doors to front, television and telephone points, smooth ceiling.

#### **DOUBLE BEDROOM**

Fitted carpet, radiator, built in triple wardrobe, uPVC double glazed window to rear, smooth ceiling.

To arrange an accompanied viewing please call our Costessey Office on **01603 336446** 

#### STAIRS TO SECOND FLOOR LANDING

Fitted carpet, radiator, uPVC double glazed window to rear, smooth ceiling, doors to:

#### DOUBLE BEDROOM

Fitted carpet, radiator, uPVC double glazed window to front, smooth ceiling with loft access hatch, door to:

#### **EN SUITE**

Three piece suite comprising low level W.C, pedestal hand wash basin, shower cubicle with thermostatically controlled shower, tiled splash backs, tiled flooring, radiator, velux window to rear, smooth ceiling with extractor fan.

#### **DOUBLE BEDROOM**

Fitted carpet, radiator, uPVC double glazed window to front, uPVC double glazed window to side, television and telephone points, smooth ceiling, door to:

#### EN SUITE

Three piece suite comprising low level W.C, pedestal hand wash basin, shower cubicle with thermostatically controlled shower, tiled splash backs, tiled flooring, radiator, velux window to rear, smooth ceiling with extractor fan.

### starkingsandwatson.co.uk

The Property Ombudsman

Floor 2

moorbearl becubes []] (#\$6.4\mu2.1 woled)

While every attempt has been made to ensure accuracy, all measurements are approximate, not to scale. This floor plan is for illustrative purposes only.