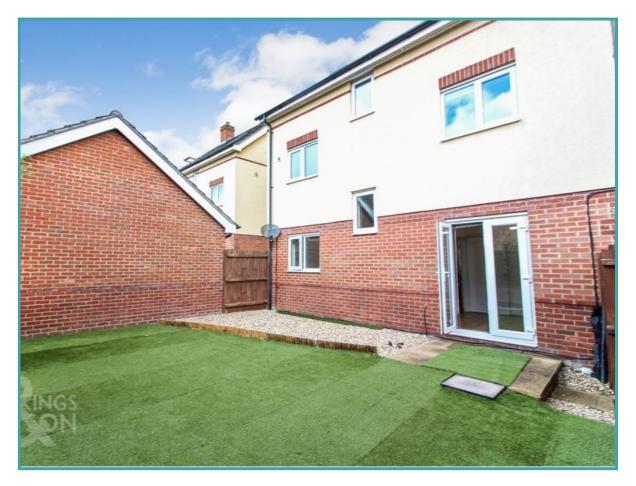

#### THE GREAT OUTDOORS

Stepping into the rear garden which has been lovingly landscaped and planted by the current vendor with trees, shrubbery and an artificial central lawn. At the boundary there is a combination of brick walled and timber fencing with areas of decking and patio for entertaining. A timber gate leads to the parking and garage with up and over door to front, power and lighting.