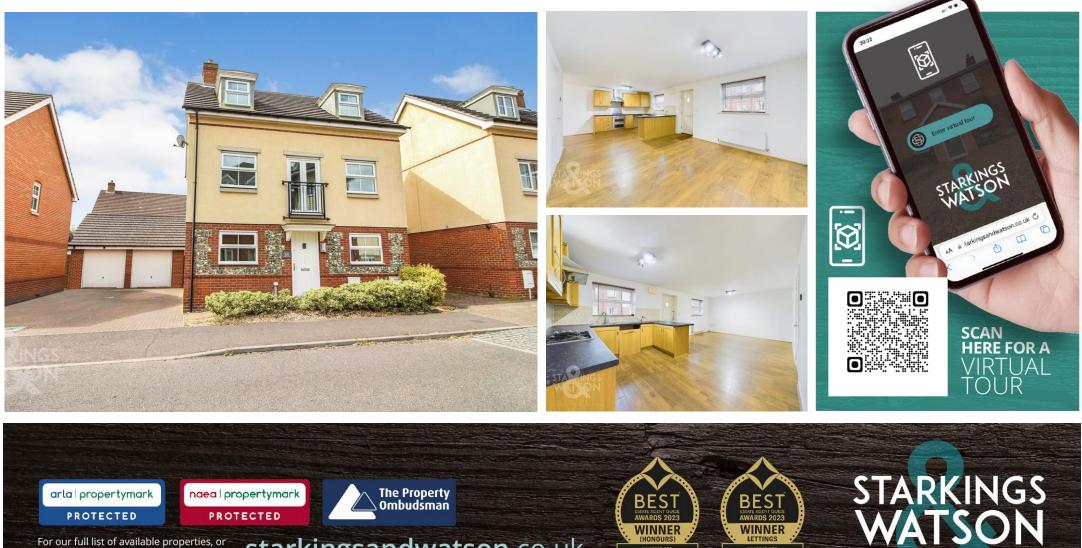

## DUNNOCK DRIVE **Queens Hill, Costessey NR8 5FF**

Freehold | Energy Efficiency Rating : C

To arrange an accompanied viewing please pop in or call us on 01603 336446

#### No Chain!

- Detached Townhouse
- Just Under 1500 Sq ft. (stms)
- Open Plan Kitchen/Family Room
- Bathroom, Two En Suite & Cloakroom
- Four Bedrooms & Home Office
- Garage Adjacent to Gardens
- Parking for Multiple Vehicles

#### IN SUMMARY

NO CHAIN! With SUBSTANTIAL ACCOMMODATION spread over three floors measuring almost 1500 Sq. ft (stms), is this DETACHED TOWNHOUSE. Boasting OPEN PLAN LIVING, low maintenance gardens and a fantastic KITCHEN/FAMILY ROOM which is L-SHAPE - this space offers ample footprint for SOFT FURNISHINGS to one side of the FITTED KITCHEN and a room for a BREAKFAST or DINING TABLE to the other. Stepping into the INNER HALL, access is provided to the HOME OFFICE/DINING ROOM, with FRENCH DOORS to the garden, cloakroom and the STAIRS to the top two floors. The middle floor offers TWO DOUBLE BEDROOMS and a SITTING ROOM with JULIET BALCONY, all serviced by the FAMILY BATHROOM with a three piece suite. The top floor has TWO DOUBLE BEDROOMS with TWO EN-SUITE SHOWER ROOMS. Parking is provided adjacent to the property and leads to the SINGLE GARAGE.

#### SETTING THE SCENE

The property is approached via a pathway with slight incline that leads to the front door. There is a low level hedge and shingle running across the frontage.

THE GRAND TOUR Entrance door to:

#### KITCHEN

Fitted range of wall and base level units with complementary rolled edge

work surfaces and inset stainless steel sink and drainer unit with mixer tap, tiled splash backs, inset gas hob, built-in electric double oven, space for fridge/freezer, dishwasher and washing machine, wood effect flooring, uPVC double glazed window to front, smooth ceiling, opening to:

#### VIRTUAL TOUR

View our virtual tour for a full 360 degree of the interior of the property.

For our full list of available properties, or for a **FREE INSTANT** online valuation visit

naea | propertymark