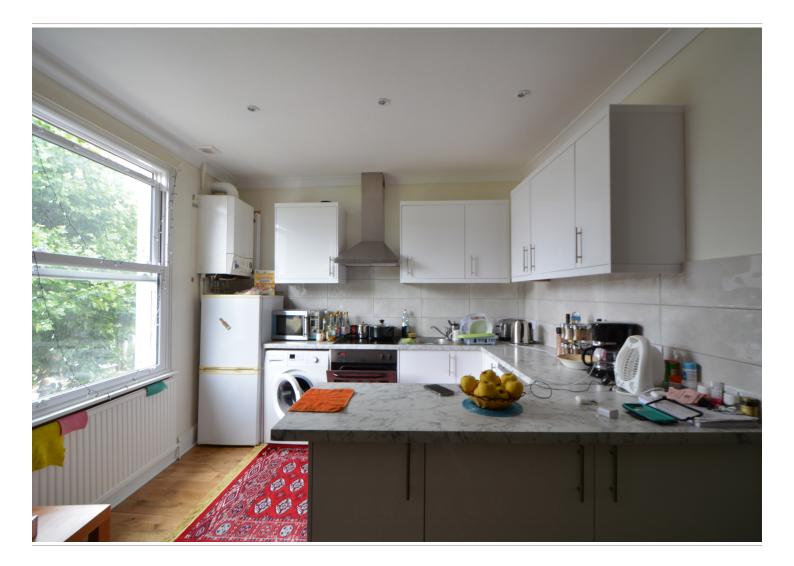

## SHEPHERDS BUSH ROAD

- Reception room
- Open-plan kitchen
- One double bedroom
- Available July 6, 2023
- Council Tax Band: D
- EPC rating: C
- Deposit: 5 weeks
- Min. tenancy: 6 months

Located in Brook Green area, within easy walking distance to Hammersmith tube station, Goldhawk road station and Shepherds Bush station, next to all the amenities including supermarkets, restaurants, cafes, a nice and spacious apartment consisting of a large reception area and open plan kitchen, one double bedroom, a bathroom.

## SHEPHERDS BUSH ROAD

Located in Brook Green area, within easy walking distance to Hammersmith tube station, Goldhawk road station and Shepherds Bush station, next to all the amenities including supermarkets, restaurants, cafes, a nice and spacious apartment consisting of a large reception area and open plan kitchen, one double bedroom, a bathroom.