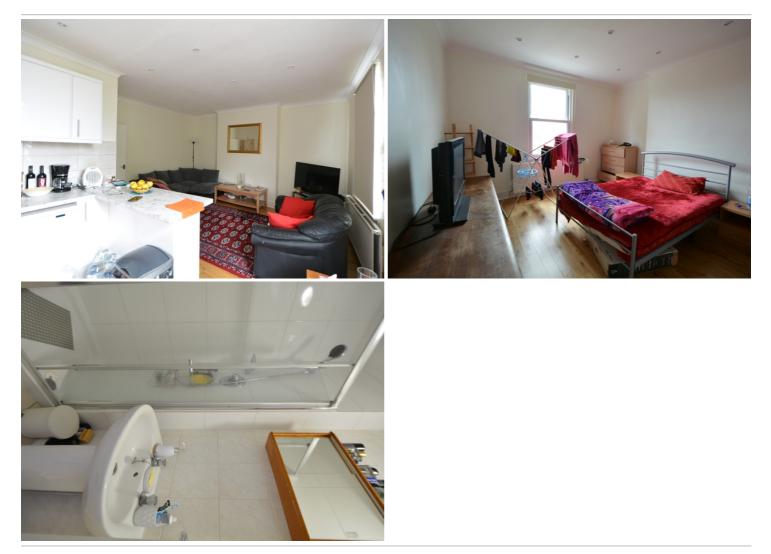

## SHEPHERDS BUSH ROAD

- Reception room
- Open-plan kitchen
- One double bedroom
- Available July 6, 2023
- Council Tax Band: D
- EPC rating: C
- Deposit: 5 weeks
- Min. tenancy: 6 months

Located in Brook Green area, within easy walking distance to Hammersmith tube station, Goldhawk road station and Shepherds Bush station, next to all the amenities including supermarkets, restaurants, cafes, a nice and spacious apartment consisting of a large reception area and open plan kitchen, one double bedroom, a bathroom.

## SHEPHERDS BUSH ROAD

Located in Brook Green area, within easy walking distance to Hammersmith tube station, Goldhawk road station and Shepherds Bush station, next to all the amenities including supermarkets, restaurants, cafes, a nice and spacious apartment consisting of a large reception area and open plan kitchen, one double bedroom, a bathroom.