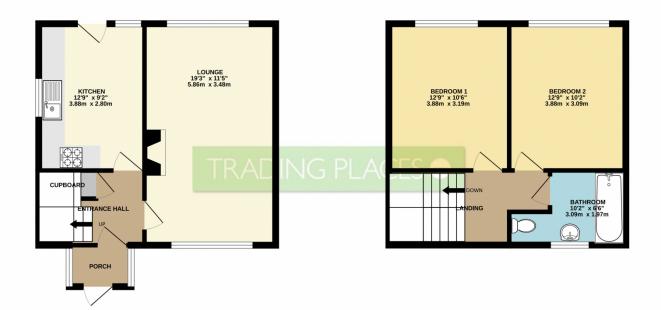

The property is currently tenanted receiving rent of £700 PCM on a AST. Notice can be served allowing the property to be sold with vacant possession.

GROUND FLOOR 408 sq.ft. (37.9 sq.m.) approx. 1ST FLOOR 396 sq.ft. (36.7 sq.m.) approx.

Whist every attempt has been made to ensure the accuracy of the floorplan contained here, measurements of doors, windows, rooms and any other items are approximate and no responsibility is taken for any error, omission or mis-statement. This plan is for illustrative purposes only and should be used as such by any prospective purchaser. The services, systems and appliances shown have not been tested and no guarantee as to their operability or efficiency can be given.