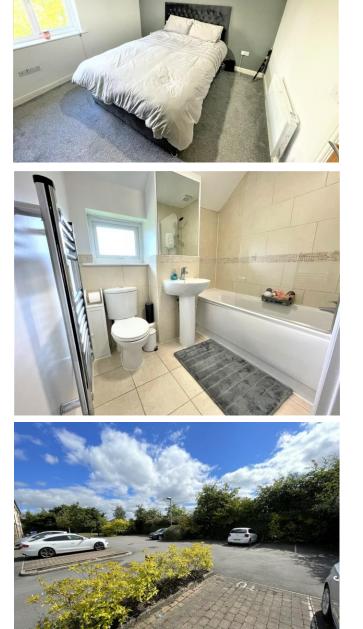

## £795 PCM

Top Floor Apartment Two Double Bedrooms Open Plan Living Off Street Parking White Modern Bathroom Modern Decor and Flooring Upvc Double Glazing Juliet Balcony Deposit £917.00 Available 11/09/24. Unfurnished

# £795 PCM

GENERAL DESCRIPTION

Before a viewing can be obtained, please contact the office for a link to complete a Canopy rent passport

A well presented two double bedroom top floor apartment situated within a purpose built block with designated parking and excellent access to road and rail commuting links. Will be of particular interest to professionals seeking stylish and well presented accommodation which benefits from: modern fitted kitchen; white three piece bathroom suite; Upvc double glazing; electric heating; Juliet balcony; modern décor. Offers good commuting access to both Leeds and Bradford an an early inspection is recommended to appreciate the location, proportions and style of the accommodation on offer. Sorry no smokers. Sorry no pets. Available 11th September 2024. Deposit £917.00 Unfurnished (fridge freezer provided but will not be maintained).

#### ROOM MEASUREMENTS HALL 13' 5" x 3' 7" (4.09m x 1.09m) LIVING KITCHEN 20' 0" x 14' 1" (6.1m x 4.29m) max **DOUBLE BEDROOM 1** 11' 8" x 10' 8" (3.56m x 3.25m) DOUBLE BEDROOM 2 11' 7" x 11' 2" (3.53m x 3.4m) max **BATHROOM** 6' 9" x 5' 6" (2.06m x 1.68m) max