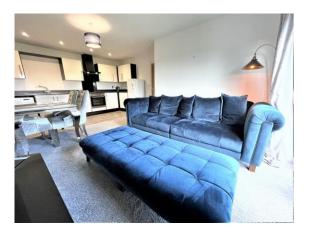

# £795 PCM

GENERAL DESCRIPTION

Before a viewing can be obtained, please contact the office for a link to complete a Canopy rent passport

A well presented two double bedroom top floor apartment situated within a purpose built block with designated parking and excellent access to road and rail commuting links. Will be of particular interest to professionals seeking stylish and well presented accommodation which benefits from: modern fitted kitchen; white three piece bathroom suite; Upvc double glazing; electric heating; Juliet balcony; modern décor. Offers good commuting access to both Leeds and Bradford an an early inspection is recommended to appreciate the location, proportions and style of the accommodation on offer. Sorry no smokers. Sorry no pets. Available 11th September 2024. Deposit £917.00 Unfurnished (fridge freezer provided but will not be maintained).

#### ROOM MEASUREMENTS HALL 13' 5" x 3' 7" (4.09m x 1.09m) LIVING KITCHEN 20' 0" x 14' 1" (6.1m x 4.29m) max **DOUBLE BEDROOM 1** 11' 8" x 10' 8" (3.56m x 3.25m) DOUBLE BEDROOM 2 11' 7" x 11' 2" (3.53m x 3.4m) max **BATHROOM** 6' 9" x 5' 6" (2.06m x 1.68m) max