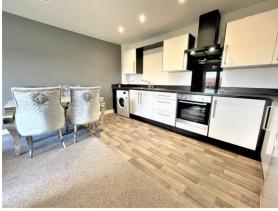

# £795 PCM

GENERAL DESCRIPTION

Before a viewing can be obtained, please contact the office for a link to complete a Canopy rent passport

A well presented two double bedroom top floor apartment situated within a purpose built block with designated parking and excellent access to road and rail commuting links. Will be of particular interest to professionals seeking stylish and well presented accommodation which benefits from: modern fitted kitchen; white three piece bathroom suite; Upvc double glazing; electric heating; Juliet balcony; modern décor. Offers good commuting access to both Leeds and Bradford an an early inspection is recommended to appreciate the location, proportions and style of the accommodation on offer. Sorry no smokers. Sorry no pets. Available 11th September 2024. Deposit £917.00 Unfurnished (fridge freezer provided but will not be maintained).

#### ROOM MEASUREMENTS HALL 13' 5" x 3' 7" (4.09m x 1.09m) LIVING KITCHEN 20' 0" x 14' 1" (6.1m x 4.29m) max **DOUBLE BEDROOM 1** 11' 8" x 10' 8" (3.56m x 3.25m) DOUBLE BEDROOM 2 11' 7" x 11' 2" (3.53m x 3.4m) max **BATHROOM** 6' 9" x 5' 6" (2.06m x 1.68m) max