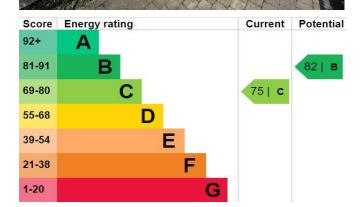

Should all information on the application forms be found to be accurate and yet the landlord chooses not to grant a tenancy then the holding deposit will be returned in full.

> COUNCIL TAX BAND B