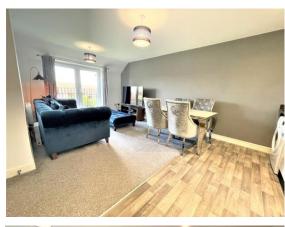

# £795 PCM

GENERAL DESCRIPTION

Before a viewing can be obtained, please contact the office for a link to complete a Canopy rent passport

A well presented two double bedroom top floor apartment situated within a purpose built block with designated parking and excellent access to road and rail commuting links. Will be of particular interest to professionals seeking stylish and well presented accommodation which benefits from: modern fitted kitchen; white three piece bathroom suite; Upvc double glazing; electric heating; Juliet balcony; modern décor. Offers good commuting access to both Leeds and Bradford an an early inspection is recommended to appreciate the location, proportions and style of the accommodation on offer. Sorry no smokers. Sorry no pets. Available 11th September 2024. Deposit £917.00 Unfurnished (fridge freezer provided but will not be maintained).

#### ROOM MEASUREMENTS HALL 13' 5" x 3' 7" (4.09m x 1.09m) LIVING KITCHEN 20' 0" x 14' 1" (6.1m x 4.29m) max **DOUBLE BEDROOM 1** 11' 8" x 10' 8" (3.56m x 3.25m) DOUBLE BEDROOM 2 11' 7" x 11' 2" (3.53m x 3.4m) max **BATHROOM** 6' 9" x 5' 6" (2.06m x 1.68m) max