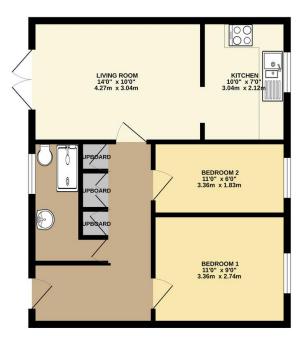

## **Property Summary**

This two bedroom over 60s first floor retirement flat is offered with no upward chain and in good decorative condition. Situated with an intimate purpose built development and conveniently located for a range of local shops and amenities. The accommodation is not directly connected with any other apartment with the exception of the one below and comprises an entrance hall with ample storage cupboards, lounge with Juliette balcony, fitted kitchen, two bedrooms and a bathroom. The flats were built in 1988 with a 999 year lease. To the outside there is unallocated parking and communal gardens.

L FLOOR AREA: 524 sq.ft. (48.7 sq.m.) ar