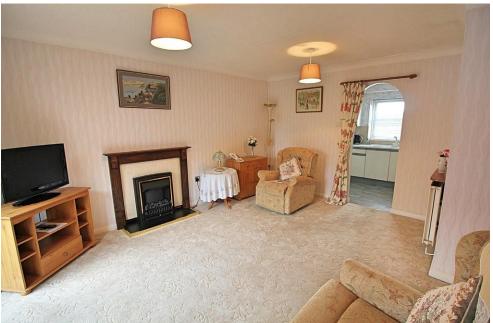

## **Property Summary**

This two bedroom over 60s first floor retirement flat is offered with no upward chain and in good decorative condition. Situated with an intimate purpose built development and conveniently located for a range of local shops and amenities. The accommodation is not directly connected with any other apartment with the exception of the one below and comprises an entrance hall with ample storage cupboards, lounge with Juliette balcony, fitted kitchen, two bedrooms and a bathroom. The flats were built in 1988 with a 999 year lease. To the outside there is unallocated parking and communal gardens.

- Two Bedroom First Floor Retirement Flat (Over 60s)
- Good Decorative Condition
- Purpose Built Intimate Development
- Lounge with Juliette Balcony
- **Unallocated Parking**
- No Upward Chain
- Close to Local Shops and Amenities
- Communal Gardens