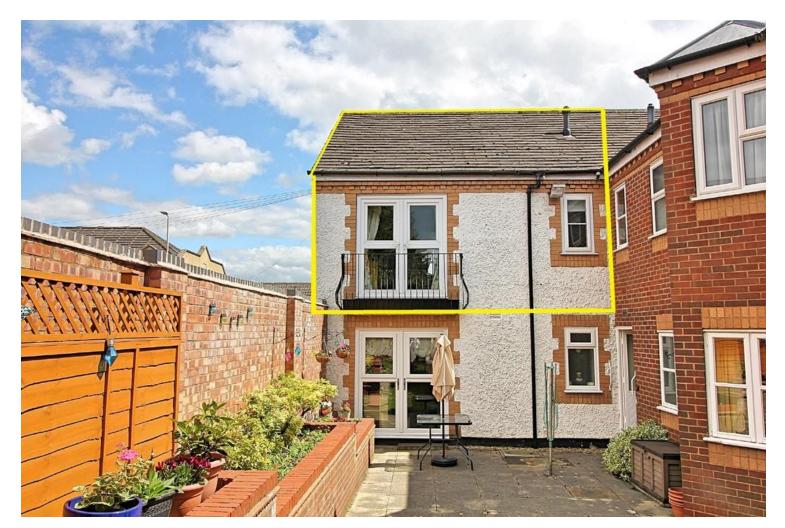

## **Property Summary**

This two bedroom over 60s first floor retirement flat is offered with no upward chain and in good decorative condition. Situated with an intimate purpose built development and conveniently located for a range of local shops and amenities. The accommodation is not directly connected with any other apartment with the exception of the one below and comprises an entrance hall with ample storage cupboards, lounge with Juliette balcony, fitted kitchen, two bedrooms and a bathroom. The flats were built in 1988 with a 999 year lease. To the outside there is unallocated parking and communal gardens.

- Two Bedroom First Floor Retirement Flat (Over 60s)
- Good Decorative Condition
- Purpose Built Intimate Development
- Lounge with Juliette Balcony
- **Unallocated Parking**
- No Upward Chain
- Close to Local Shops and Amenities
- Communal Gardens