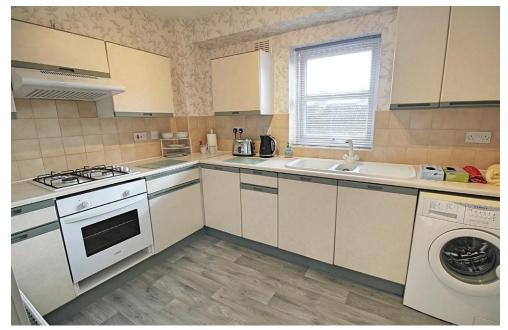

## **Property Summary**

This two bedroom over 60s first floor retirement flat is offered with no upward chain and in good decorative condition. Situated with an intimate purpose built development and conveniently located for a range of local shops and amenities. The accommodation is not directly connected with any other apartment with the exception of the one below and comprises an entrance hall with ample storage cupboards, lounge with Juliette balcony, fitted kitchen, two bedrooms and a bathroom. The flats were built in 1988 with a 999 year lease. To the outside there is unallocated parking and communal gardens.