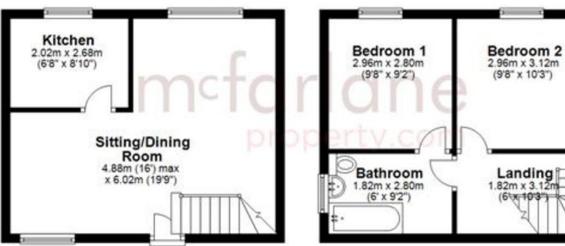

An excellent opportunity to acquire a two double bedroom terraced house which occupies a lovely position in a quiet cul-de-sac in West Swindon. The accommodation comprises: Lounge/Dining room, Fitted Kitchen with rear aspect over the garden, Landing, Two double Bedrooms and Bathroom. Additionally there is gas central heating and double glazing. Outside there are Enclosed Rear Gardens and Off Street Parking. No Onward Chain.

Total area: approx. 58.7 sq. metres (631.9 sq. feet)

Our team are friendly, experienced and are all local. They know it better than they do their own living rooms and can help you find what you're looking for because we love where we live.

01793 611841

Cricklade.

102 High Street Cricklade SN6 6AA

First Floor

Approx. 29.4 sq. metres (315.9 sq. feet)

**6** 01793 751044

Marlborough.

106 High Street Marlborough SN8 1LT