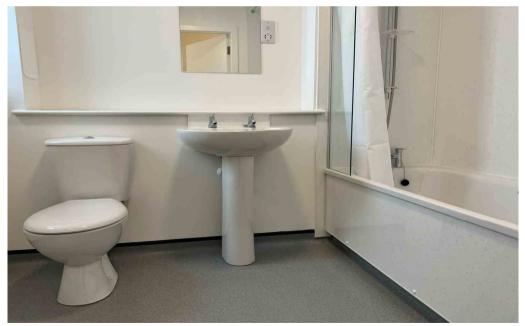

The accommodation consists of: an open plan kitchen/lounge, the kitchen area has a good selection of base and wall mounted units, space for cooker, fridge/freezer and washing machine; double bedroom with fitted wardrobe and bathroom comprising a three piece suite in white with mains fed shower to bath and safety flooring.