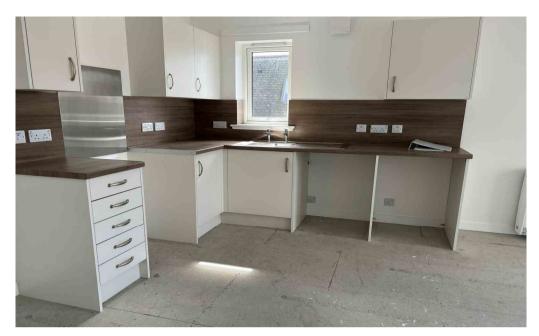

The accommodation consists of: an open plan kitchen/lounge, the kitchen area has a good selection of base and wall mounted units, space for cooker, fridge/freezer and washing machine; double bedroom with fitted wardrobe and bathroom comprising a three piece suite in white with mains fed shower to bath and safety flooring.

Kitchen/Lounge 5.01m x 4.66m (16'5 x 15'3) Bathroom 2.38m x 2.05m (7'9 x 6'9)