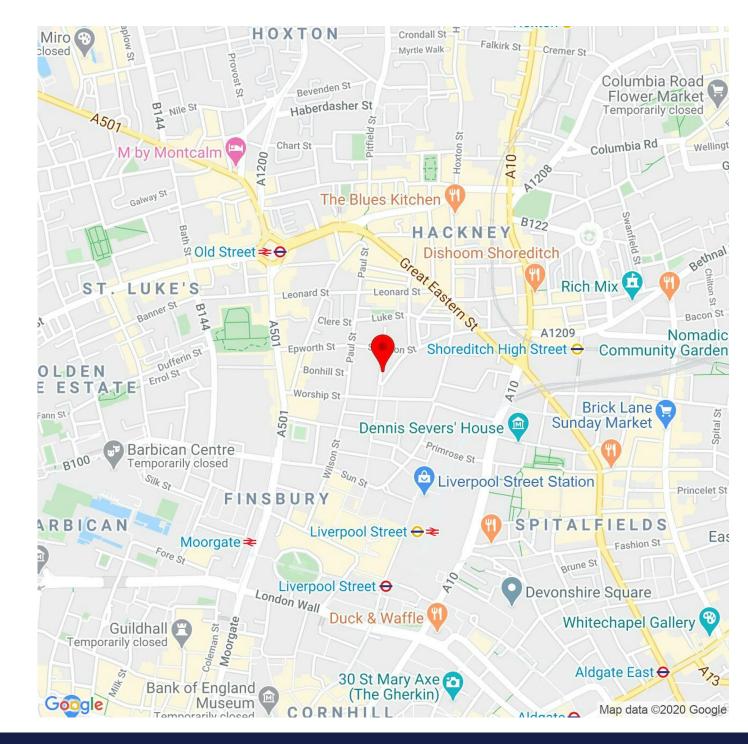

### Location

Located on Clifton Street, just a few minutes walk from both Liverpool Street and Old Street stations. Transport links are excellent and soon to be further improved with the opening of Crossrail, the location provides quick and easy access to the East and West End and the City.

### **Transport Links**

Shoreditch High Street 0.3 Miles

Liverpool Street 0.4 Miles

Moorgate 0.4 Miles