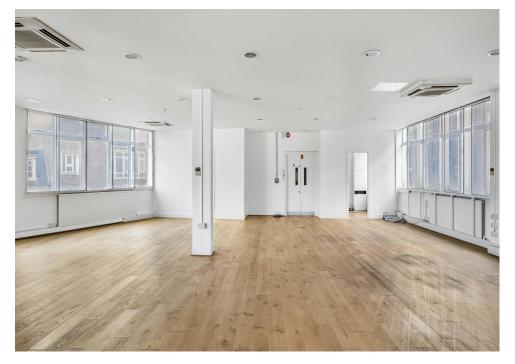

### Description

Converted warehouse office/studio in the heart of Shoreditch available to rent immediately!

2nd floor self contained office the spaces will be of interest to creative and artistic occupiers looking for a light, bright and efficient space. A true blank canvas to make your own.

# Key points

- Fantastic Natural Light
- Open plan office/studio space
- Abundance of windows
- Wooden flooring

- Great location, close to Old Street, Liverpool Street and Moorgate
- Air Conditioning
- Perimeter Trunking