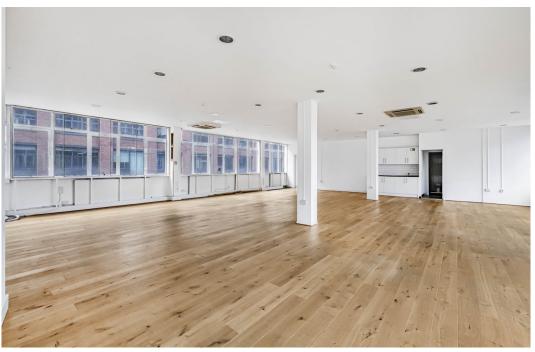

### Description

Converted warehouse office/studio in the heart of Shoreditch available to rent immediately!

2nd floor self contained office the spaces will be of interest to creative and artistic occupiers looking for a light, bright and efficient space. A true blank canvas to make your own.

# Key points

- Fantastic Natural Light
- Open plan office/studio space
- Abundance of windows
- Wooden flooring

- Great location, close to Old Street, Liverpool Street and Moorgate
- Air Conditioning
- Perimeter Trunking