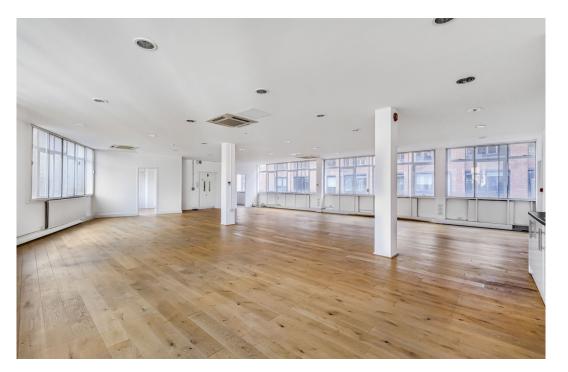

### Description

Converted warehouse office/studio in the heart of Shoreditch available to rent immediately!

2nd floor self contained office the spaces will be of interest to creative and artistic occupiers looking for a light, bright and efficient space. A true blank canvas to make your own.

# Key points

- Fantastic Natural Light
- Open plan office/studio space
- Abundance of windows
- Wooden flooring

- Great location, close to Old Street, Liverpool Street and Moorgate
- Air Conditioning
- Perimeter Trunking