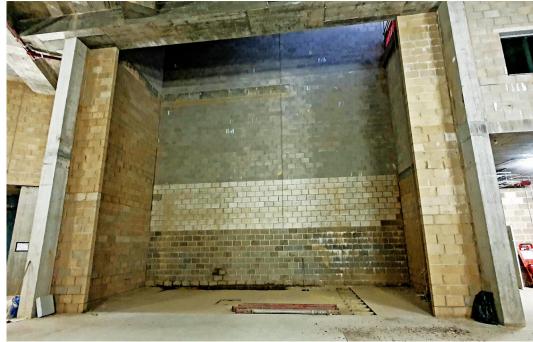

# **Description**

Brand new ATF (Authorised Treatment Facility) recently completed within the new Parkhaus development available at an exceptionally low rent of £8.00 per square foot.

The Property comprises a standalone unit which benefits from its own self-contained vehicular entrance at Ground Floor level with an Office/Reception on Lower Ground Floor level and an expansive main working area in the acoustically treated basement which has a generous ceiling height of 9 metres.

### **Key points**

- Ceiling height of 9 metres
- Loading facilities
- Office/reception
- Passenger lift

- Self-contained entrance
- Three phase electricity supply
- 24-hour access
- Vehicle Lift