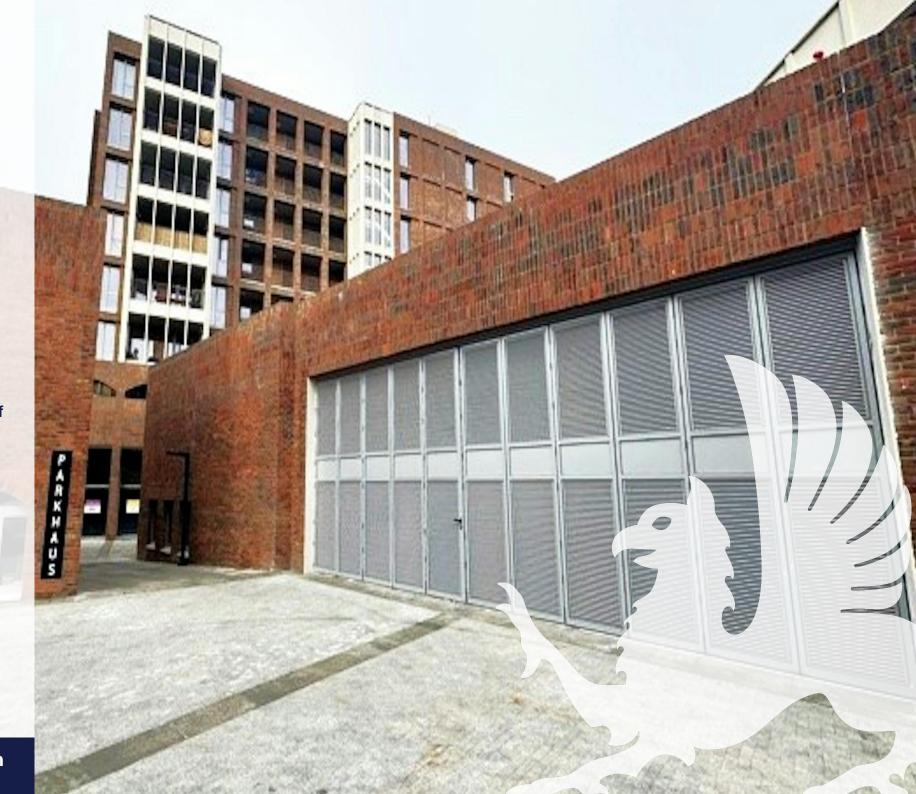

# **Description**

Brand new ATF (Authorised Treatment Facility) recently completed within the new Parkhaus development available at an exceptionally low rent of £8.00 per square foot.

The Property comprises a standalone unit which benefits from its own self-contained vehicular entrance at Ground Floor level with an Office/Reception on Lower Ground Floor level and an expansive main working area in the acoustically treated basement which has a generous ceiling height of 9 metres.

#### Location

The commercial unit forms part of the brand new development Parkhaus located on Downs Road directly opposite Hackney Downs Park, situated between Rectory Road and Rendelsham Road. Rectory Road leads to Manse Road (A10) to the North providing links to the City and Rectory Road Station (Overground). Hackney Downs Station (Overground & Railway) are both a short walk away providing public transport links to Liverpool Street and Central London.