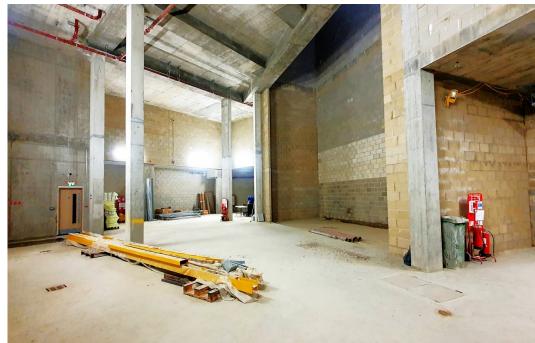

# **Description**

Brand new ATF (Authorised Treatment Facility) recently completed within the new Parkhaus development available at an exceptionally low rent of £8.00 per square foot.

The Property comprises a standalone unit which benefits from its own self-contained vehicular entrance at Ground Floor level with an Office/Reception on Lower Ground Floor level and an expansive main working area in the acoustically treated basement which has a generous ceiling height of 9 metres.

### **Key points**

- Ceiling height of 9 metres
- Loading facilities
- Office/reception
- Passenger lift

- Self-contained entrance
- Three phase electricity supply
- 24-hour access
- Vehicle Lift