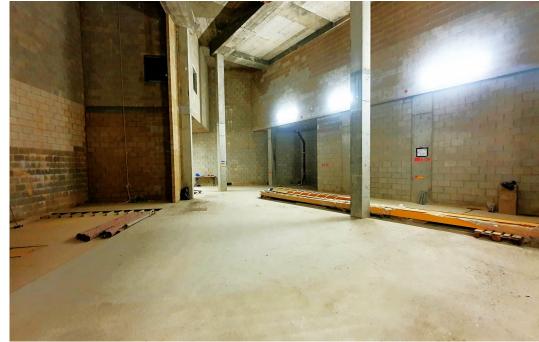

# **Description**

Brand new ATF (Authorised Treatment Facility) recently completed within the new Parkhaus development available at an exceptionally low rent of £8.00 per square foot.

The Property comprises a standalone unit which benefits from its own self-contained vehicular entrance at Ground Floor level with an Office/Reception on Lower Ground Floor level and an expansive main working area in the acoustically treated basement which has a generous ceiling height of 9 metres.

### **Key points**

- Ceiling height of 9 metres
- Loading facilities
- Office/reception
- Passenger lift

- Self-contained entrance
- Three phase electricity supply
- 24-hour access
- Vehicle Lift