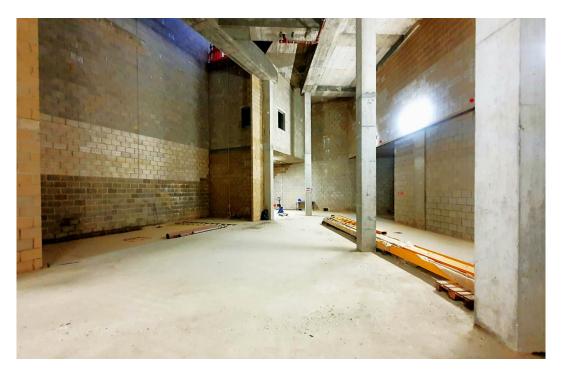

# **Description**

Brand new ATF (Authorised Treatment Facility) recently completed within the new Parkhaus development available at an exceptionally low rent of £8.00 per square foot.

The Property comprises a standalone unit which benefits from its own self-contained vehicular entrance at Ground Floor level with an Office/Reception on Lower Ground Floor level and an expansive main working area in the acoustically treated basement which has a generous ceiling height of 9 metres.

### **Key points**

- Ceiling height of 9 metres
- Loading facilities
- Office/reception
- Passenger lift

- Self-contained entrance
- Three phase electricity supply
- 24-hour access
- Vehicle Lift