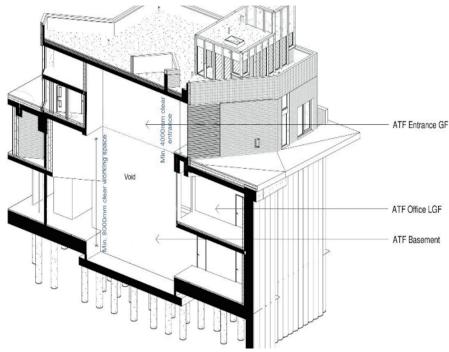

# **Description**

Brand new ATF (Authorised Treatment Facility) recently completed within the new Parkhaus development available at an exceptionally low rent of £8.00 per square foot.

The Property comprises a standalone unit which benefits from its own self-contained vehicular entrance at Ground Floor level with an Office/Reception on Lower Ground Floor level and an expansive main working area in the acoustically treated basement which has a generous ceiling height of 9 metres.

### **Key points**

- Ceiling height of 9 metres
- Loading facilities
- Office/reception
- Passenger lift

- Self-contained entrance
- Three phase electricity supply
- 24-hour access
- Vehicle Lift