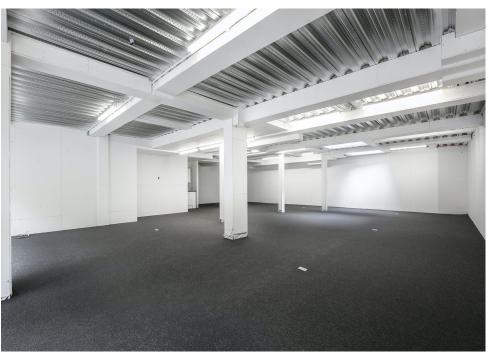

# TO LET / FOR SALE

Unit B, 1 Bickley Road, London, E10 7AQ

2,809 sq ft

Ground floor unit available to buy or to let. £550,000 sale or £40,000 per annum rental.

### **Description**

Ideal for an owner occupier/commercial investor.

1 unit available, unit 2 now let. The ground floor commercial unit forms part of an attractive new mixed-use development and is defined as class E - allowing for A1, A2, B1 and selected D1 and D2 use classes without planning consent but subject to freeholder consent.

### **Key points**

- Mixed use space of 2,809 square feet
- Ideal for a variety of office, retail and distribution sectors
- Ready for occupation
- Long leasehold sale 999 years

- Available for sale or to let
- 1 unit remaining, unit 2 now let new personal fitness studio
- Ideal for owner/occupier
- Good location