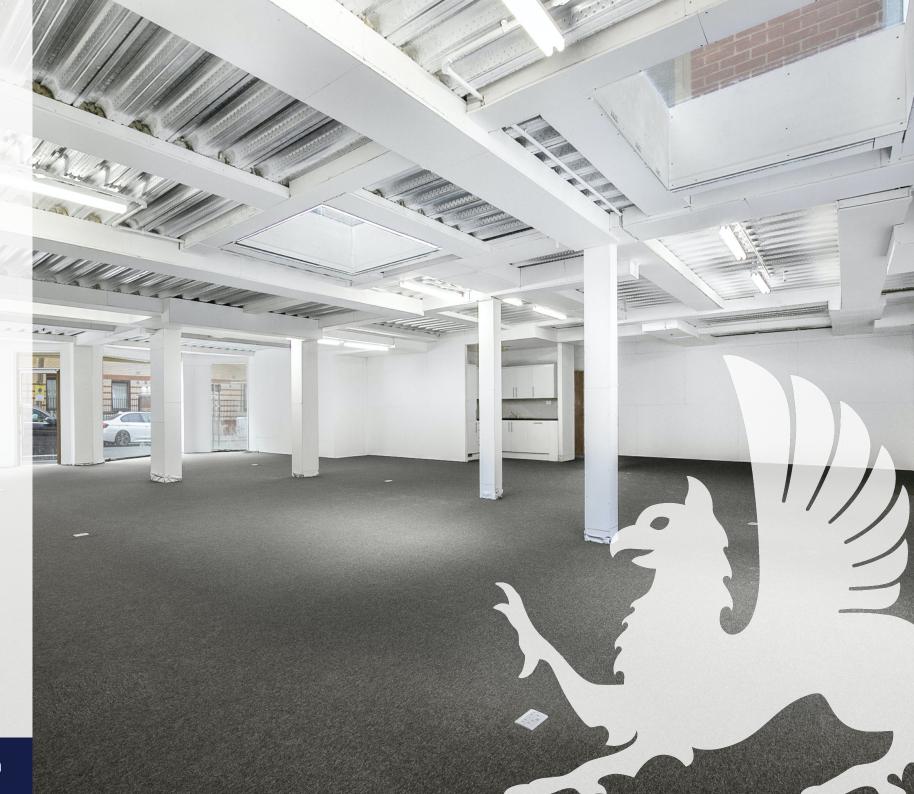

# TO LET / FOR SALE

Unit B, 1 Bickley Road, London, E10 7AQ

2,809 sq ft

Ground floor unit available to buy or to let. £550,000 sale or £40,000 per annum rental.

### **Description**

Ideal for an owner occupier/commercial investor.

1 unit available, unit 2 now let. The ground floor commercial unit forms part of an attractive new mixed-use development and is defined as class E - allowing for A1, A2, B1 and selected D1 and D2 use classes without planning consent but subject to freeholder consent.

### **Key points**

- Mixed use space of 2,809 square feet
- Ideal for a variety of office, retail and distribution sectors
- Ready for occupation
- Long leasehold sale 999 years

- Available for sale or to let
- 1 unit remaining, unit 2 now let new personal fitness studio
- Ideal for owner/occupier
- Good location