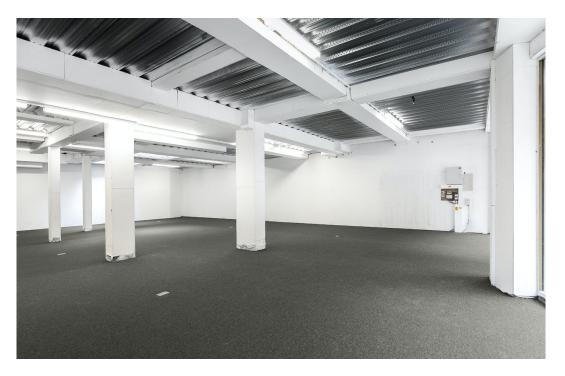

# TO LET / FOR SALE

Unit B, 1 Bickley Road, London, E10 7AQ

2,809 sq ft

Ground floor unit available to buy or to let. £550,000 sale or £40,000 per annum rental.

### **Description**

Ideal for an owner occupier/commercial investor.

1 unit available, unit 2 now let. The ground floor commercial unit forms part of an attractive new mixed-use development and is defined as class E - allowing for A1, A2, B1 and selected D1 and D2 use classes without planning consent but subject to freeholder consent.

### **Key points**

- Mixed use space of 2,809 square feet
- Ideal for a variety of office, retail and distribution sectors
- Ready for occupation
- Long leasehold sale 999 years

- Available for sale or to let
- 1 unit remaining, unit 2 now let new personal fitness studio
- Ideal for owner/occupier
- Good location