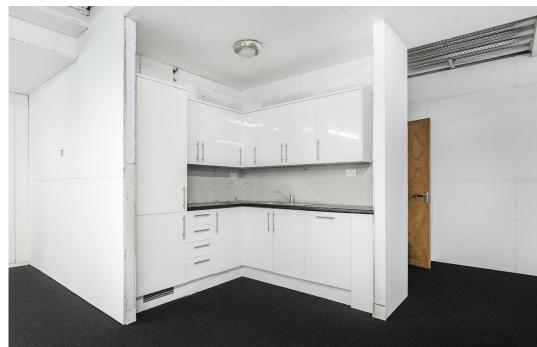

### **Description**

Ideal for an owner occupier/commercial investor.

1 unit available, unit 2 now let. The ground floor commercial unit forms part of an attractive new mixed-use development and is defined as class E - allowing for A1, A2, B1 and selected D1 and D2 use classes without planning consent but subject to freeholder consent.

### **Key points**

- Mixed use space of 2,809 square feet
- Ideal for a variety of office, retail and distribution sectors
- Ready for occupation
- Long leasehold sale 999 years

- Available for sale or to let
- 1 unit remaining, unit 2 now let new personal fitness studio
- Ideal for owner/occupier
- Good location