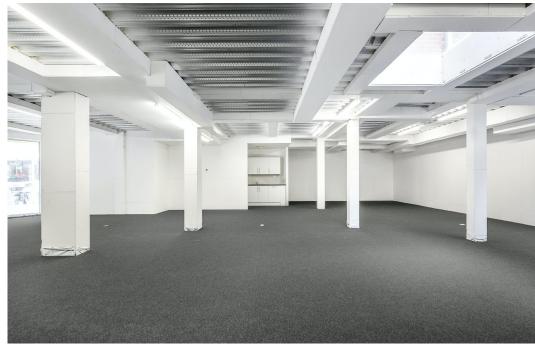

### **Description**

Ideal for an owner occupier/commercial investor.

1 unit available, unit 2 now let. The ground floor commercial unit forms part of an attractive new mixed-use development and is defined as class E - allowing for A1, A2, B1 and selected D1 and D2 use classes without planning consent but subject to freeholder consent.

### **Key points**

- Mixed use space of 2,809 square feet
- Ideal for a variety of office, retail and distribution sectors
- Ready for occupation
- Long leasehold sale 999 years

- Available for sale or to let
- 1 unit remaining, unit 2 now let new personal fitness studio
- Ideal for owner/occupier
- Good location