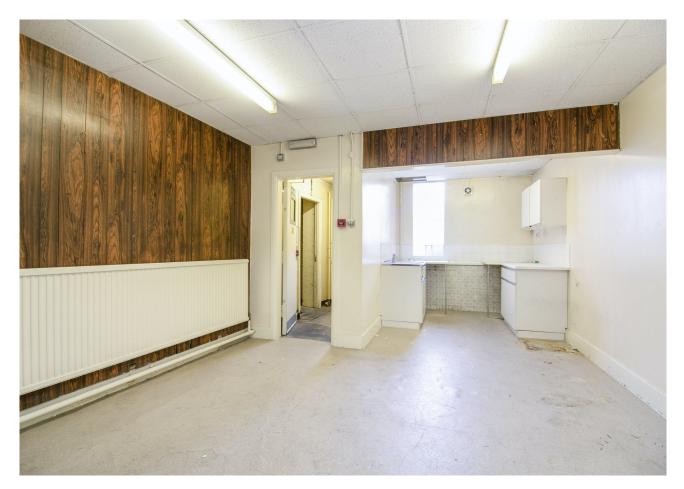

#### Description

Self contained ground floor space available suitable for a variety of uses. The unit benefits from good floor to ceiling height, good natural light and an open plan layout. There is a separate kitchenette and W.C facilities to the rear.