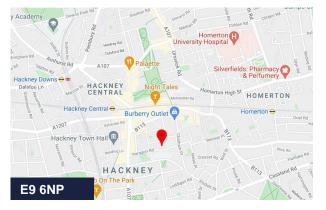

#### Location

Situated on the North side of Paragon Road, close to the corner with Valette St. The property occupies an imposing positon fronting the road in a characterful building behind Hackney Picturehouse.