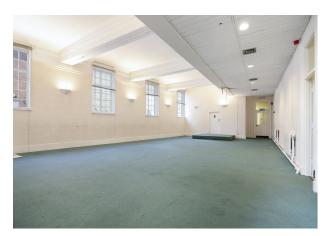

#### Description

Self contained ground floor space available suitable for a variety of uses. The unit benefits from good floor to ceiling height, good natural light and an open plan layout. There is a separate kitchenette and W.C facilities to the rear.

#### **Specification**

Good ceiling height Excellent natural light Self contained Low occupational costs