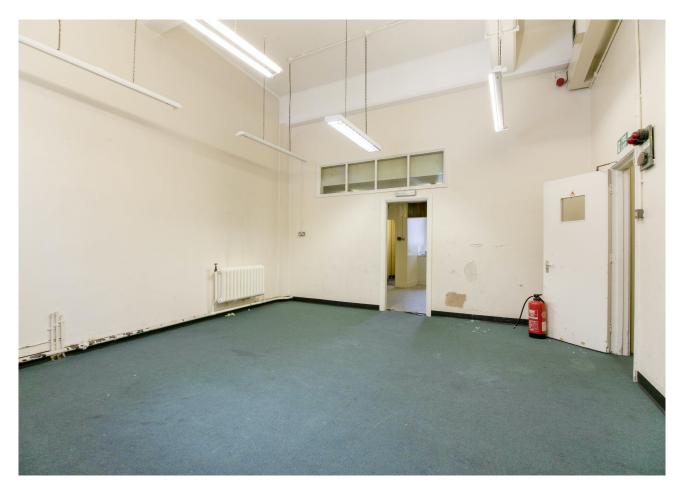

#### Description

Self contained ground floor space available suitable for a variety of uses. The unit benefits from good floor to ceiling height, good natural light and an open plan layout. There is a separate kitchenette and W.C facilities to the rear.

#### **Specification**

Good ceiling height Excellent natural light Self contained Low occupational costs