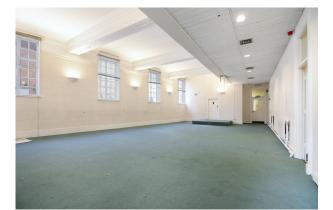

#### Description

Self contained ground floor space available suitable for a variety of uses. The unit benefits from good floor to ceiling height, good natural light and an open plan layout. There is a separate kitchenette and W.C facilities to the rear.

#### **Specification**

Good ceiling height Excellent natural light Self contained Low occupational costs