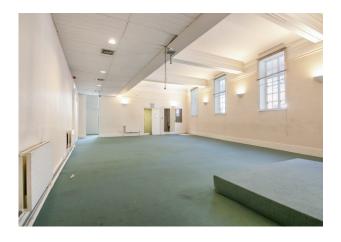

#### Description

Self contained ground floor space available suitable for a variety of uses. The unit benefits from good floor to ceiling height, good natural light and an open plan layout. There is a separate kitchenette and W.C facilities to the rear.

#### **Specification**

Good ceiling height Excellent natural light Self contained Low occupational costs