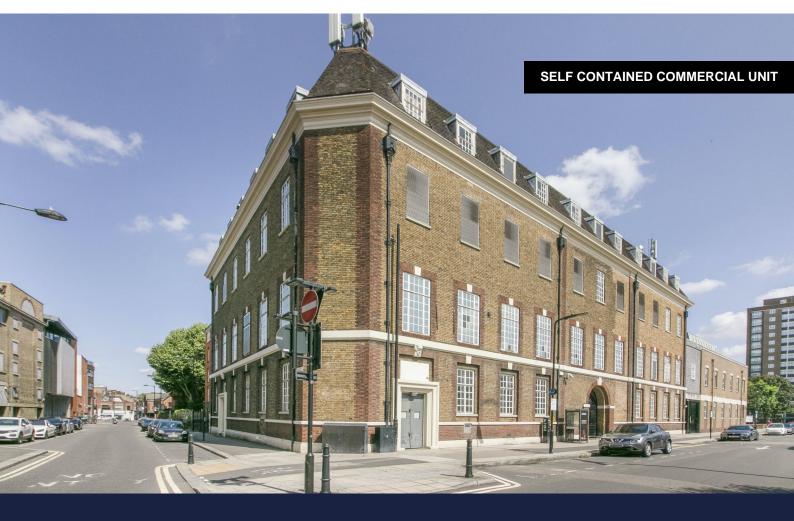

# 23 - 29 Paragon Road

London, E9 6NP

Self contained Ground floor commercial unit to let - sub £30 psf inclusive

- Good natural light
- Prominent return frontage
- Close to Hackney Central
- Good floor to ceiling height

#### Location

Situated on the North side of Paragon Road, close to the corner with Valette St. The property occupies an imposing positon fronting the road in a characterful building behind Hackney Picturehouse.