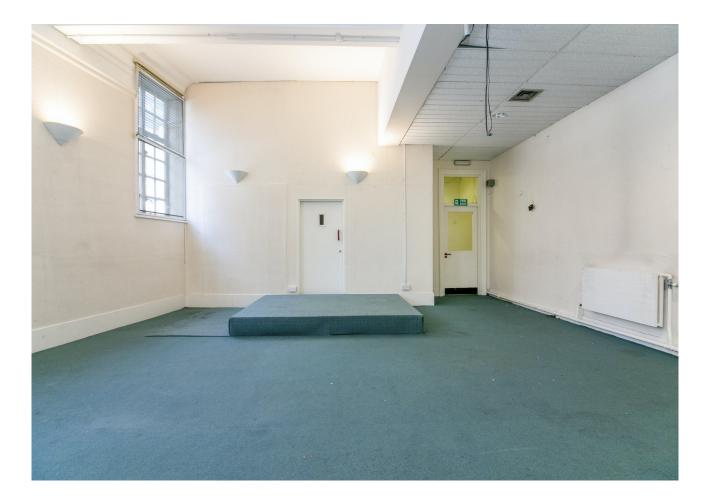

#### Description

Self contained ground floor space available suitable for a variety of uses. The unit benefits from good floor to ceiling height, good natural light and an open plan layout. There is a separate kitchenette and W.C facilities to the rear.