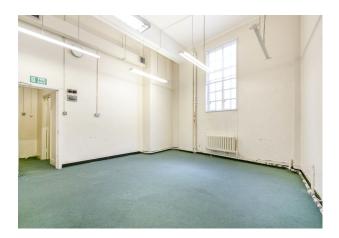

#### Description

Self contained ground floor space available suitable for a variety of uses. The unit benefits from good floor to ceiling height, good natural light and an open plan layout. There is a separate kitchenette and W.C facilities to the rear.

#### **Specification**

Good ceiling height Excellent natural light Self contained Low occupational costs