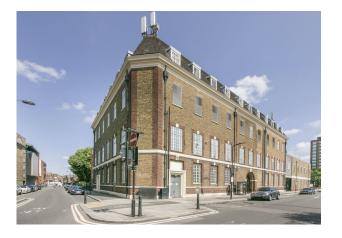

# 23 - 29 Paragon Road

London, E9 6NP

Self contained Ground floor commercial unit to let - sub £30 psf inclusive

- Good natural light
- Prominent return frontage
- Close to Hackney Central
- Good floor to ceiling height

#### Location

Situated on the North side of Paragon Road, close to the corner with Valette St. The property occupies an imposing positon fronting the road in a characterful building behind Hackney Picturehouse.