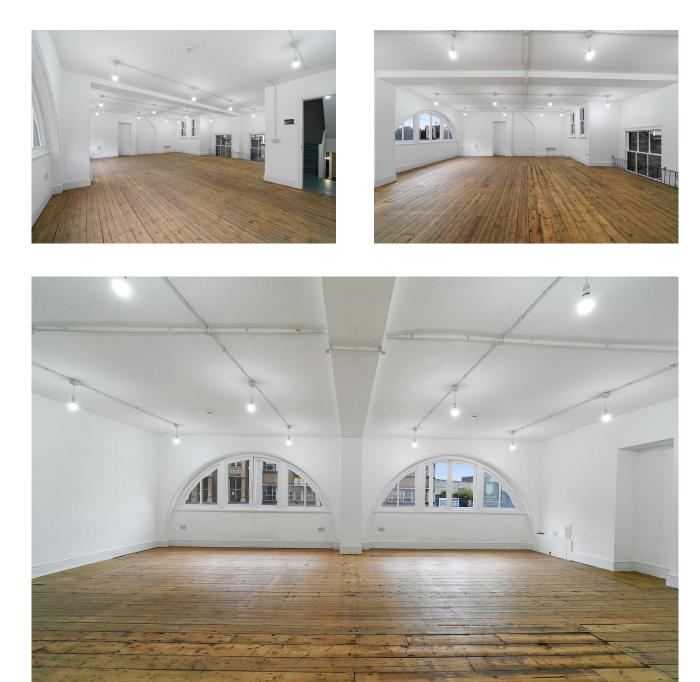

## Former Pennybank Chambers offices with fantastic natural light

**1,216 sq ft** (112.97 sq m)

- Fantastic Natural light
- Timber flooring
- Warehouse Style
- Roof Terrace
- Sought after location
- Self-contained

#### Description

These offices are situated on the sought after and vibrate Great Eastern street which forms part of the Shoreditch Tringle. This characterful building is home a creative community of office suites and retail occupiers. We are marketing the first and second floors to be taken either separately or together.

The two floors both enjoy fantastic natural light and good ceiling height. The offices benefit form a roof terrace as well as showers.

#### Accommodation

The first & second floors of part of this attractive former Pennybank Chamber building providing excellent natural light. The floors are accessed at the rear of the property and are available either as separate self-contained units or as a whole.