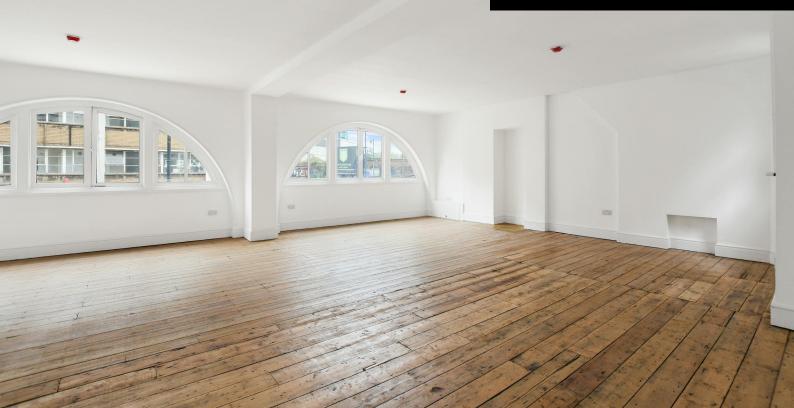

## Former Pennybank Chambers offices with fantastic natural light

**1,216 sq ft** (112.97 sq m)

- Fantastic Natural light
- Timber flooring
- Warehouse Style
- Roof Terrace
- Sought after location
- Self-contained

#### Description

These offices are situated on the sought after and vibrate Great Eastern street which forms part of the Shoreditch Tringle. This characterful building is home a creative community of office suites and retail occupiers. We are marketing the first and second floors to be taken either separately or together.

The two floors both enjoy fantastic natural light and good ceiling height. The offices benefit form a roof terrace as well as showers.

#### Accommodation

The first & second floors of part of this attractive former Pennybank Chamber building providing excellent natural light. The floors are accessed at the rear of the property and are available either as separate self-contained units or as a whole.