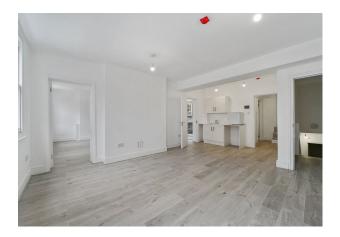

#### Description

These offices are situated on the sought after and vibrate Great Eastern street which forms part of the Shoreditch Tringle. This characterful building is home a creative community of office suites and retail occupiers. We are marketing the first and second floors to be taken either separately or together.

The two floors both enjoy fantastic natural light and good ceiling height. The offices benefit form a roof terrace as well as showers.

#### Accommodation

The first & second floors of part of this attractive former Pennybank Chamber building providing excellent natural light. The floors are accessed at the rear of the property and are available either as separate self-contained units or as a whole.