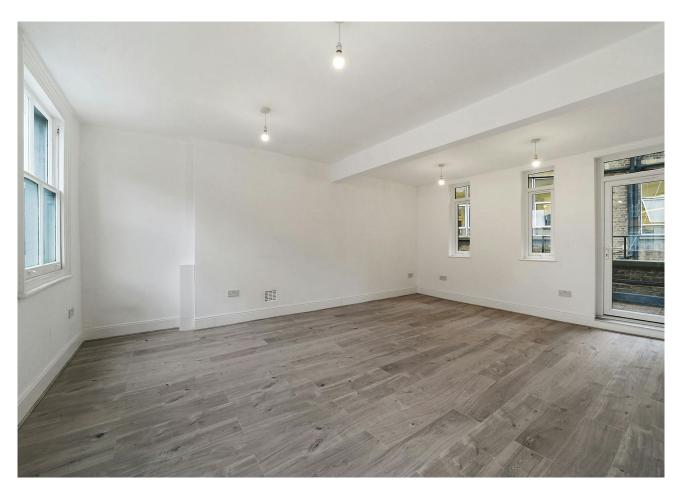

## Former Pennybank Chambers offices with fantastic natural light

**1,216 sq ft** (112.97 sq m)

- Fantastic Natural light
- Timber flooring
- Warehouse Style
- Roof Terrace
- Sought after location
- Self-contained

#### Description

These offices are situated on the sought after and vibrate Great Eastern street which forms part of the Shoreditch Tringle. This characterful building is home a creative community of office suites and retail occupiers. We are marketing the first and second floors to be taken either separately or together.

The two floors both enjoy fantastic natural light and good ceiling height. The offices benefit form a roof terrace as well as showers.