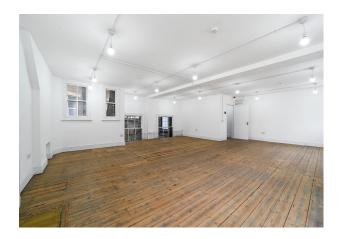

## Former Pennybank Chambers offices with fantastic natural light

**1,216 sq ft** (112.97 sq m)

- Fantastic Natural light
- Timber flooring
- Warehouse Style
- Roof Terrace
- Sought after location
- Self-contained

#### Description

These offices are situated on the sought after and vibrate Great Eastern street which forms part of the Shoreditch Tringle. This characterful building is home a creative community of office suites and retail occupiers. We are marketing the first and second floors to be taken either separately or together.

The two floors both enjoy fantastic natural light and good ceiling height. The offices benefit form a roof terrace as well as showers.

#### Accommodation

The first & second floors of part of this attractive former Pennybank Chamber building providing excellent natural light. The floors are accessed at the rear of the property and are available either as separate self-contained units or as a whole.