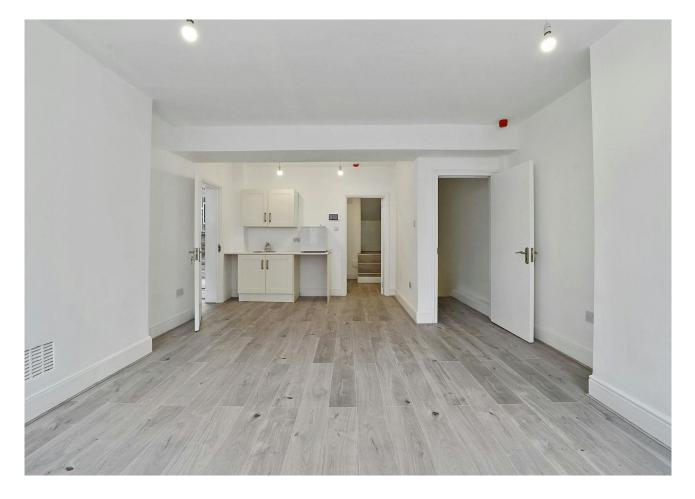

#### Description

These offices are situated on the sought after and vibrate Great Eastern street which forms part of the Shoreditch Tringle. This characterful building is home a creative community of office suites and retail occupiers. We are marketing the first and second floors to be taken either separately or together.

The two floors both enjoy fantastic natural light and good ceiling height. The offices benefit form a roof terrace as well as showers.

#### Accommodation

The first & second floors of part of this attractive former Pennybank Chamber building providing excellent natural light. The floors are accessed at the rear of the property and are available either as separate self-contained units or as a whole.