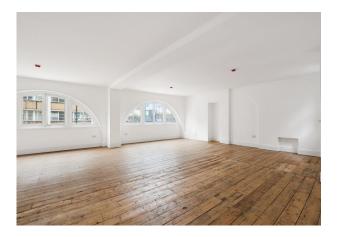

## Former Pennybank Chambers offices with fantastic natural light

**1,216 sq ft** (112.97 sq m)

- Fantastic Natural light
- Timber flooring
- Warehouse Style
- Roof Terrace
- Sought after location
- Self-contained

#### Description

These offices are situated on the sought after and vibrate Great Eastern street which forms part of the Shoreditch Tringle. This characterful building is home a creative community of office suites and retail occupiers. We are marketing the first and second floors to be taken either separately or together.

The two floors both enjoy fantastic natural light and good ceiling height. The offices benefit form a roof terrace as well as showers.

#### Accommodation

The first & second floors of part of this attractive former Pennybank Chamber building providing excellent natural light. The floors are accessed at the rear of the property and are available either as separate self-contained units or as a whole.