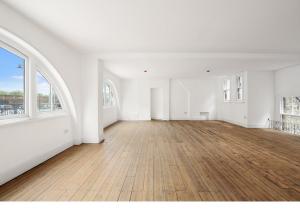

## Former Pennybank Chambers offices with fantastic natural light

**1,216 sq ft** (112.97 sq m)

- Fantastic Natural light
- Timber flooring
- Warehouse Style
- Roof Terrace
- Sought after location
- Self-contained

#### Description

These offices are situated on the sought after and vibrate Great Eastern street which forms part of the Shoreditch Tringle. This characterful building is home a creative community of office suites and retail occupiers. We are marketing the first and second floors to be taken either separately or together.

The two floors both enjoy fantastic natural light and good ceiling height. The offices benefit form a roof terrace as well as showers.

#### Accommodation

The first & second floors of part of this attractive former Pennybank Chamber building providing excellent natural light. The floors are accessed at the rear of the property and are available either as separate self-contained units or as a whole.