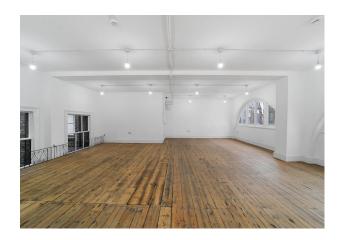

## Former Pennybank Chambers offices with fantastic natural light

**1,216 sq ft** (112.97 sq m)

- Fantastic Natural light
- Timber flooring
- Warehouse Style
- Roof Terrace
- Sought after location
- Self-contained

#### Description

These offices are situated on the sought after and vibrate Great Eastern street which forms part of the Shoreditch Tringle. This characterful building is home a creative community of office suites and retail occupiers. We are marketing the first and second floors to be taken either separately or together.

The two floors both enjoy fantastic natural light and good ceiling height. The offices benefit form a roof terrace as well as showers.