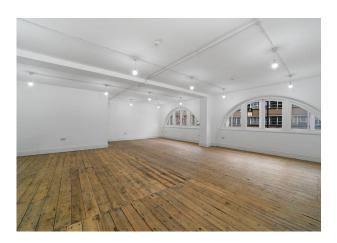

## Former Pennybank Chambers offices with fantastic natural light

**1,216 sq ft** (112.97 sq m)

- Fantastic Natural light
- Timber flooring
- Warehouse Style
- Roof Terrace
- Sought after location
- Self-contained

#### Description

These offices are situated on the sought after and vibrate Great Eastern street which forms part of the Shoreditch Tringle. This characterful building is home a creative community of office suites and retail occupiers. We are marketing the first and second floors to be taken either separately or together.

The two floors both enjoy fantastic natural light and good ceiling height. The offices benefit form a roof terrace as well as showers.

#### Accommodation

The first & second floors of part of this attractive former Pennybank Chamber building providing excellent natural light. The floors are accessed at the rear of the property and are available either as separate self-contained units or as a whole.