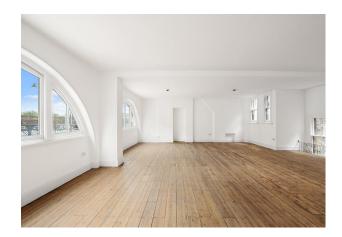

## Former Pennybank Chambers offices with fantastic natural light

**1,216 sq ft** (112.97 sq m)

- Fantastic Natural light
- Timber flooring
- Warehouse Style
- Roof Terrace
- Sought after location
- Self-contained

The two floors both enjoy fantastic natural light and good ceiling height. The offices benefit form a roof terrace as well as showers.