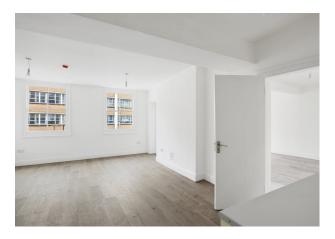

## Former Pennybank Chambers offices with fantastic natural light

**1,216 sq ft** (112.97 sq m)

- Fantastic Natural light
- Timber flooring
- Warehouse Style
- Roof Terrace
- Sought after location
- Self-contained

The two floors both enjoy fantastic natural light and good ceiling height. The offices benefit form a roof terrace as well as showers.