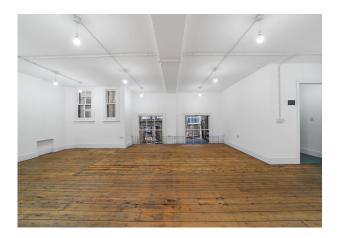

## Former Pennybank Chambers offices with fantastic natural light

**1,216 sq ft** (112.97 sq m)

- Fantastic Natural light
- Timber flooring
- Warehouse Style
- Roof Terrace
- Sought after location
- Self-contained

#### Description

These offices are situated on the sought after and vibrate Great Eastern street which forms part of the Shoreditch Tringle. This characterful building is home a creative community of office suites and retail occupiers. We are marketing the first and second floors to be taken either separately or together.

The two floors both enjoy fantastic natural light and good ceiling height. The offices benefit form a roof terrace as well as showers.

#### Accommodation

The first & second floors of part of this attractive former Pennybank Chamber building providing excellent natural light. The floors are accessed at the rear of the property and are available either as separate self-contained units or as a whole.