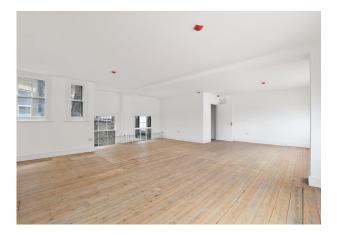

## Former Pennybank Chambers offices with fantastic natural light

**1,216 sq ft** (112.97 sq m)

- Fantastic Natural light
- Timber flooring
- Warehouse Style
- Roof Terrace
- Sought after location
- Self-contained

The two floors both enjoy fantastic natural light and good ceiling height. The offices benefit form a roof terrace as well as showers.