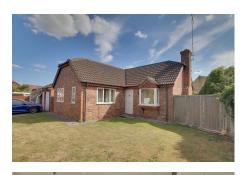

# To arrange a viewing call us now on 01354 694900

Offered for sale with NO FORWARD CHAIN, this two bedroom DETACHED BUNGALOW requires some minor TLC but is set on a fabulous corner plot, tucked within a small CUL-DE-SAC.

## WET ROOM

2.16m (7'1") x 1.67m (5'6")

Having an electric shower, low level WC and hand wash basin. Window to side.

WC

Fitted with a low level WC. Window to side.

The property has an open plan front garden laid to lawn. A driveway provides off road parking and leads to the single garage which has standard up and over door plus separate courtesy door at the rear into the garden.