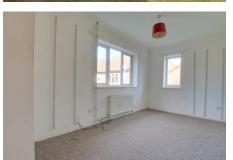

#### LOUNGE/DINING ROOM

6.00m (19'8") x 5.15m (16'11") max. Dual aspect windows to both front and rear, patio doors leading out to rear garden.