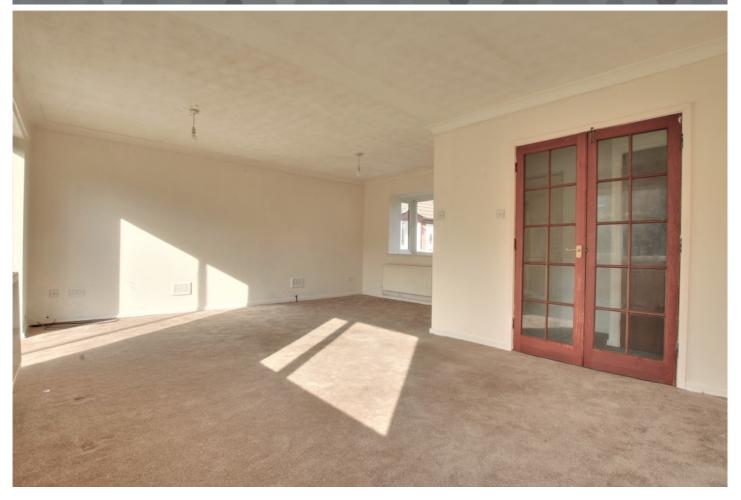

#### LOUNGE/DINING ROOM

6.00m (19'8") x 5.15m (16'11") max. Dual aspect windows to both front and rear, patio doors leading out to rear garden.