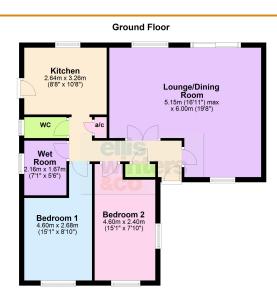

#### **GROUND FLOOR**

#### 3.26m (10'8") x 2.64m (8'8")

Fitted with a modern range of wall and base units housing single electric oven and four ring hob with extractor over, plumbing for washing machine and space for under counter fridge and freezer.

#### LOUNGE/DINING ROOM

6.00m (19'8") x 5.15m (16'11") max. Dual aspect windows to both front and rear, patio doors leading out to rear garden.

### BEDROOM 1

4.60m (15'1") x 2.68m (8'10") Window to front.

4.60m (15'1") x 2.40m (7'10") Windows to both front and side.

## WET ROOM

2.16m (7'1") x 1.67m (5'6")

Having an electric shower, low level WC and hand wash basin. Window to side.

WC

Fitted with a low level WC. Window to side.

The property has an open plan front garden laid to lawn. A driveway provides off road parking and leads to the single garage which has standard up and over door plus separate courtesy door at the rear into the garden.