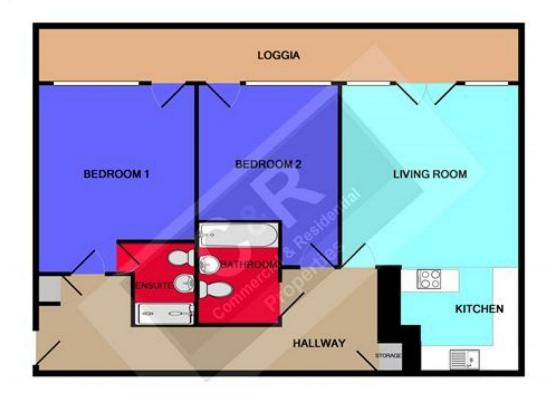

The apartment comprises of: spacious entrance hall leading to an open plan living room/kitchen which provides access to the balcony. The master bedroom has an ensuite and there is a second double room and separate family bathroom. The balcony can also be access from both bedrooms. The development is manned by a 24-hour concierge and there is also a secure allocated parking space included.