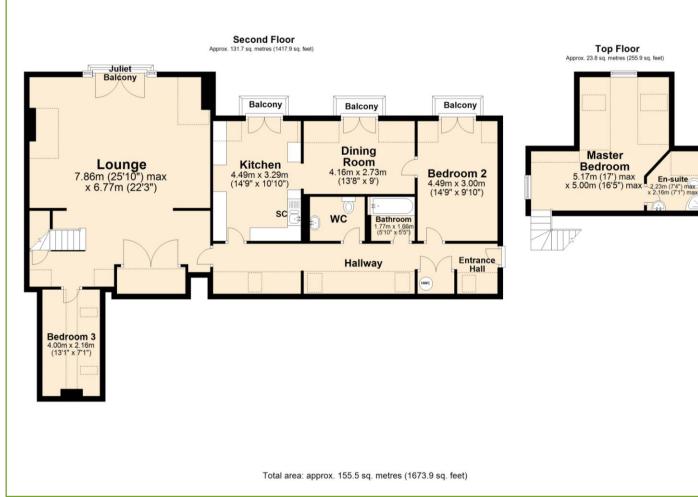

Offering over 1,670 sq/ft. of living space, this top floor apartment benefits from 3 bedrooms, 2 reception rooms, 14'9 kitchen whilst outside offers a garage within a gated parking area. Situated within the historic Tombland area of Norwich and offering fantastic space and location, enjoying river views with local shops and amenities close by. Call now to view!

## Roaches Court Norwich | Norfolk | NR3 1HJ £1,450 pcm

Top floor apartment in a superb city centre location

3 bedrooms including top floor 17' max. dual aspect master with en-suite

Stylish kitchen features integrated appliances plus balcony access

25'10 max. lounge with Juliet balcony offering attractive river views

Separate 13'8 dining room, also with b alcony access

Bathroom with 3-piece suite, separate adjacent WC plus en-suite shower room

Gas central heating and double glazing

Single garage within a gated parking are a plus secure intercom entry

Ideally located for the city centre and amenities

Available now!