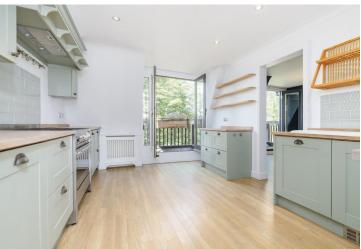

## Roaches Court Norwich | Norfolk | NR3 1HJ £1,450 pcm

Top floor apartment in a superb city centre location

3 bedrooms including top floor 17' max. dual aspect master with en-suite

Stylish kitchen features integrated appliances plus balcony access

25'10 max. lounge with Juliet balcony offering attractive river views

Separate 13'8 dining room, also with b alcony access

Bathroom with 3-piece suite, separate adjacent WC plus en-suite shower room

Gas central heating and double glazing