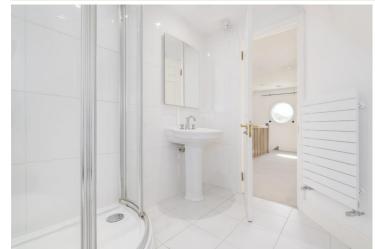

25'10 max. lounge with Juliet balcony offering attractive river views

Separate 13'8 dining room, also with b alcony access

Bathroom with 3-piece suite, separate adjacent WC plus en-suite shower room

Gas central heating and double glazing