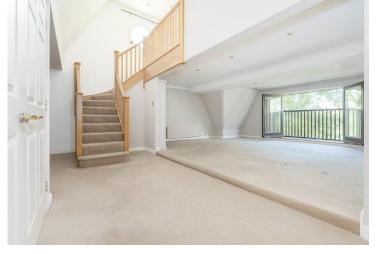

25'10 max. lounge with Juliet balcony offering attractive river views

Separate 13'8 dining room, also with b alcony access

Bathroom with 3-piece suite, separate adjacent WC plus en-suite shower room

Gas central heating and double glazing