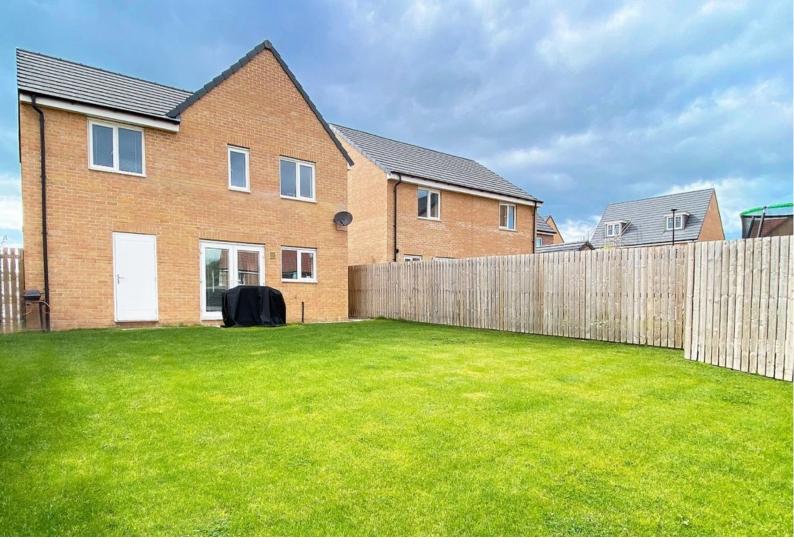

To the rear of the property there is a good sized lawned garden.

This excellent modern property was built in 2020 and it's sold with the remainder of a 10 year guarantee. The property is situated in a delightful position surrounded by attractive countryside, yet it's just a short drive from Harrogate to town centre.

#### OUTSIDE

A drive provides parking and leads to a garage. To the rear of the property there is a large and attractive lawned garden and patio.

Tenure - Freehold

Council Tax Band - E

Total Area: 116.0 m<sup>2</sup> ... 1248 ft<sup>2</sup> All measurements are approximate and for display purposes only. No liability is accepted by either the agency or Box Property Solutions Ltd as to the exact measurements of the rooms. Box Property Solutions Ltd retains the copyright on this plan and allows agents to use it with agreed permission.