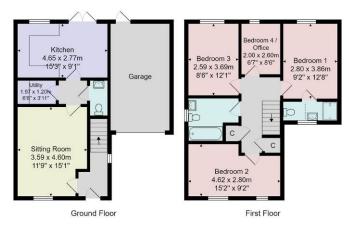

#### GROUND FLOOR SITTING ROOM

A spacious reception room window to front.

#### UTILITY

With fitted cupboards, worktop and integrated washing machine.

#### CLOAKROOM

With WC and basin.

#### **KITCHEN**

With dining area, window to rear and glazed doors leading to the garden. The kitchen comprises a range of modern wall and base units with gas hob, electric oven, and space for appliances.

#### FIRST FLOOR

**BEDROOM 1** A double bedroom with window to rear.

#### ENSUITE

A modern white suite with WC, basin and shower. Window to front.

#### **BEDROOM 2**

A double bedroom with window to rear.

#### **BEDROOM 3**

A double bedroom with windows to front.

#### **BEDROOM 4/OFFICE**

A further bedroom or office with window to rear.

#### BATHROOM

A modern white suite with WC, basin and bath. Window to side.

#### OUTSIDE

A drive provides parking and leads to a garage. To the rear of the property there is a large and attractive lawned garden and patio.

Tenure - Freehold

Council Tax Band - E

Total Area: 116.0 m<sup>2</sup> ... 1248 ft<sup>2</sup> All measurements are approximate and for display purposes only. No liability is accepted by either the agency or Box Property Solutions Ltd as to the exact measurements of the rooms. Box Property Solutions Ltd retains the copyright on this plan and allows agents to use it with agreed permission.