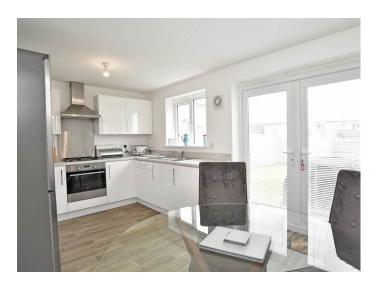

#### **KITCHEN**

With dining area, window to rear and glazed doors leading to the garden. The kitchen comprises a range of modern wall and base units with gas hob, electric oven, and space for appliances.