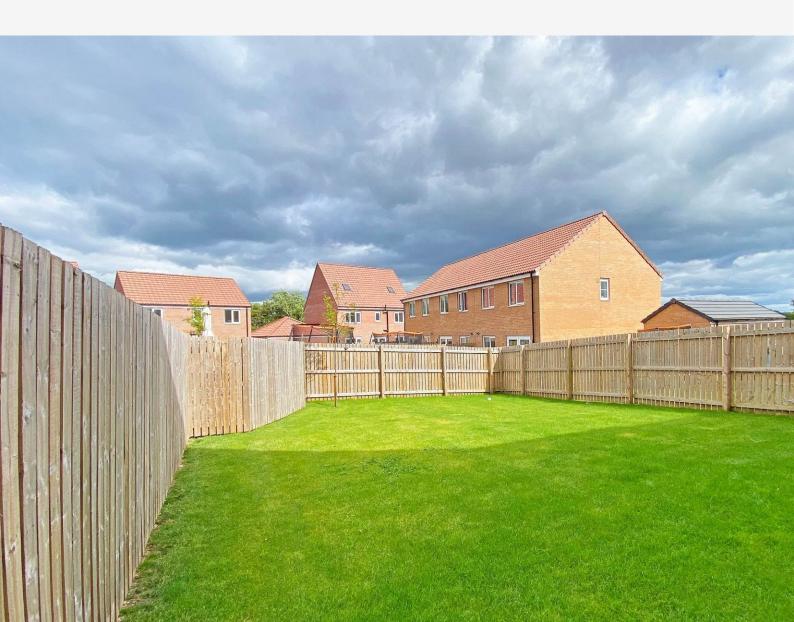

To the rear of the property there is a good sized lawned garden.

This excellent modern property was built in 2020 and it's sold with the remainder of a 10 year guarantee. The property is situated in a delightful position surrounded by attractive countryside, yet it's just a short drive from Harrogate to town centre.

#### OUTSIDE

A drive provides parking and leads to a garage. To the rear of the property there is a large and attractive lawned garden and patio.

Tenure - Freehold

Council Tax Band - E

Total Area: 116.0 m<sup>2</sup> ... 1248 ft<sup>2</sup> All measurements are approximate and for display purposes only. No liability is accepted by either the agency or Box Property Solutions Ltd as to the exact measurements of the rooms. Box Property Solutions Ltd retains the copyright on this plan and allows agents to use it with agreed permission.