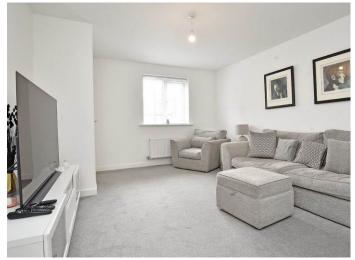

ted on the exclusive King Edwin Park, on the exciting new development just off Penny Pot Lane on the edge of Harrogate.

The modern property is appointed to a high standard and features a stunning open plan dining kitchen together with separate utility room, downstairs WC and large sitting room. Upstairs there are four bedrooms including a master bedroom with ensuite shower room and a modern house bathroom. A drive provides off-road parking and leads to a single garage.

To the rear of the property there is a good sized lawned garden.

This excellent modern property was built in 2020 and it's sold with the remainder of a 10 year guarantee. The property is situated in a delightful position surrounded by attractive countryside, yet it's just a short drive from Harrogate to town centre.











#### GROUND FLOOR SITTING ROOM

A spacious reception room window to front.

#### UTILITY

With fitted cupboards, worktop and integrated washing machine.

#### CLOAKROOM

With WC and basin.

#### **KITCHEN**

With dining area, window to rear and glazed doors leading to the garden. The kitchen comprises a range of modern wall and base units with gas hob, electric oven, and space for appliances.

#### FIRST FLOOR

**BEDROOM 1** A double bedroom with window to rear.

#### ENSUITE

A modern white suite with WC, basin and shower. Window to front.

#### **BEDROOM 2**

A double bedroom with window to rear.

#### **BEDROOM 3**

A double bedroom with windows to front.

#### **BEDROOM 4/OFFICE**

A further bedroom or office with window to rear.

#### BATHROOM

A modern white suite with WC, basi