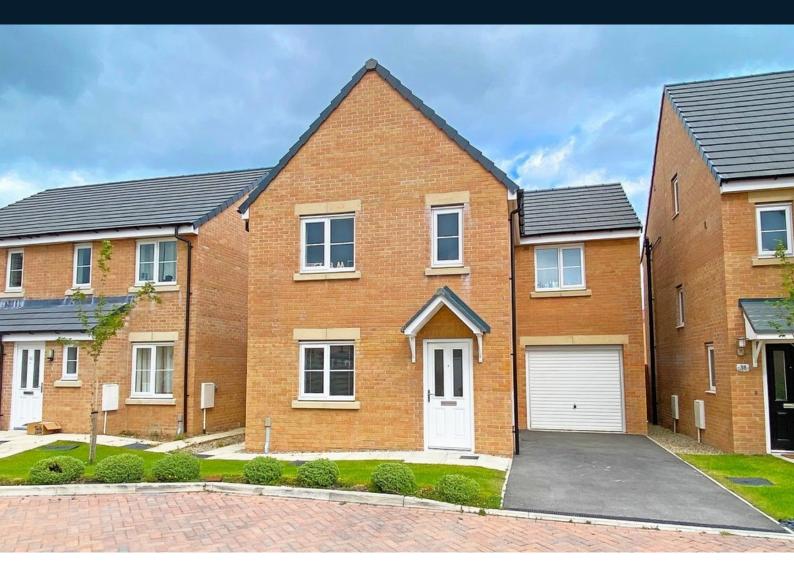

## 40 Ribblehead Road, Harrogate, North Yorkshire, HG3 2GW

A fantastic opportunity to purchase a newly built four bedroom detached property, situated on the exclusive King Edwin Park, on the exciting new development just off Penny Pot Lane on the edge of Harrogate.

The modern property is appointed to a high standard and features a stunning open plan dining kitchen together with separate utility room, downstairs WC and large sitting room. Upstairs there are four bedrooms including a master bedroom with ensuite shower room and a modern house bathroom. A drive provides off-road parking and leads to a single garage.

To the rear of the property there is a good sized lawned garden.

This excellent modern property was built in 2020 and it's sold with the remainder of a 10 year guarantee. The property is situated in a delightful position surrounded by attractive countryside, yet it's just a short drive from Harrogate to town centre.