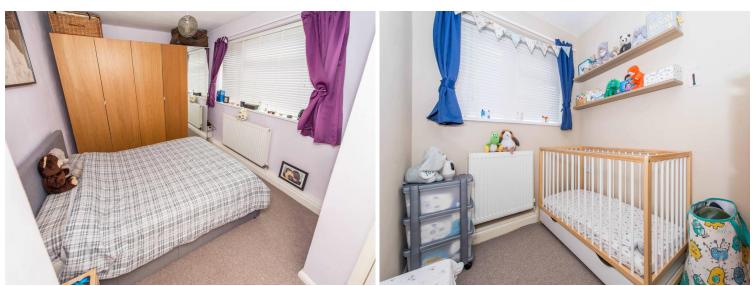

## **COMMUNAL ENTRANCE**

**ENTRANCE HALL** 

**RECEPTION ROOM** 19' 1" x 11' 4" (5.82m x 3.45m)

**KITCHEN** 9' 9" x 7' 5" (2.97m x 2.26m)

**BEDROOM 1** 14' 1" x 9' 1" (4.29 m x 2.77 m)

**BEDROOM 2** 7' 4" x 5' 9" (2.24m x 1.75m)