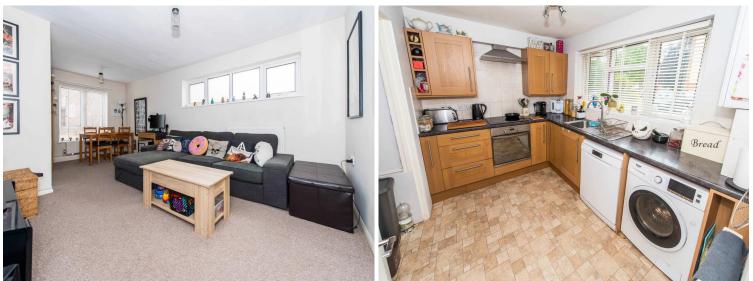

## **COMMUNAL ENTRANCE**

**ENTRANCE HALL** 

**RECEPTION ROOM** 19' 1" x 11' 4" (5.82m x 3.45m)

**KITCHEN** 9' 9" x 7' 5" (2.97m x 2.26m)

**BEDROOM 1** 14' 1" x 9' 1" (4.29 m x 2.77 m)

**BEDROOM 2** 7' 4" x 5' 9" (2.24m x 1.75m)