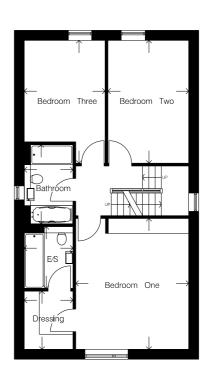

The impressive master suite with a dressing room and ensuite can be found on the first floor, alongside two double bedrooms and a contemporary family bathroom. On the upper floor, you'll find a WC and two further bedrooms for the ultimate privacy and tranquillity.

## Floorplans

| GROUND<br>FLOOR |                                | FIRST<br>FLOOR |                                |
|-----------------|--------------------------------|----------------|--------------------------------|
| Living room     | 5.22m x 4.96m<br>17'2" x 16'3" | Bedroom one    | 5.22m x 4.50m<br>17'0" x 14'7" |
| Kitchen/dining  | 5.81m x 8.10m<br>19'1 x 26'7"  | Bedroom two    | 4.90m x 3.22m<br>16'0" x 10'4" |
| Utility         | 1.60m x 3.40m<br>5'3" x 11'2"  | Bedroom three  | 4.05m x 3.22m<br>16'0 x 10'4"  |
| wc              | 1.76m x 1.60m<br>5'9" x 5'3"   | Bathroom       | 3.15m x 1.94m<br>10'4" x 6'4"  |
| Garage          | 5.86m x 5.90m<br>19'3" x 19'4" | Dressing room  | 1.94m x 2.31m<br>6'4" x 7'7"   |
|                 |                                | Ensuite        | 2.46m x 1.94m<br>8'1" x 6'4"   |

 SECOND FLOOR

 Bedroom four
 5.22m x 3.36m 17'2" x 11'0"

 Bedroom five
 4.90m x 3.36m 16'1" x 11'0"

 WC
 1.07m x 1.98m 3'6" x 6'6"