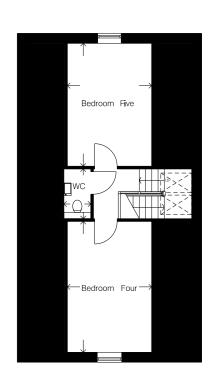

## Floorplans

| GROUND<br>FLOOR |                                | FIRST<br>FLOOR |                                |
|-----------------|--------------------------------|----------------|--------------------------------|
| Living room     | 5.22m x 4.96m<br>17'2" x 16'3" | Bedroom one    | 5.22m x 4.50m<br>17'0" x 14'7" |
| Kitchen/dining  | 5.81m x 8.10m<br>19'1 x 26'7"  | Bedroom two    | 4.90m x 3.22m<br>16'0" x 10'4" |
| Utility         | 1.60m x 3.40m<br>5'3" x 11'2"  | Bedroom three  | 4.05m x 3.22m<br>16'0 x 10'4"  |
| wc              | 1.76m x 1.60m<br>5'9" x 5'3"   | Bathroom       | 3.15m x 1.94m<br>10'4" x 6'4"  |
| Garage          | 5.86m x 5.90m<br>19'3" x 19'4" | Dressing room  | 1.94m x 2.31m<br>6'4" x 7'7"   |
|                 |                                | Ensuite        | 2.46m x 1.94m<br>8'1" x 6'4"   |

 SECOND FLOOR

 Bedroom four
 5.22m x 3.36m 17'2" x 11'0"

 Bedroom five
 4.90m x 3.36m 16'1" x 11'0"

 WC
 1.07m x 1.98m 3'6" x 6'6"