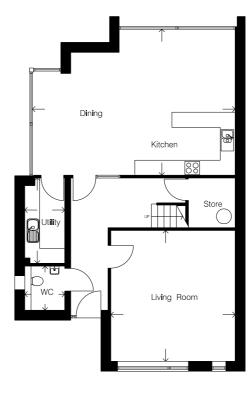

## The Aldingham is our most prestigious five-bedroom home.

This extraordinary, detached property boasts multiple social areas with a spacious living room to the front, offering a view of the beautiful central green space framed by a picture window. A large kitchen/diner and family room can be found to the rear of the property. This second social space is perfect for entertaining friends or relaxing in the evening as aluminium sliding doors lead out to the private garden. Practicalities are considered with a utility room, ground floor WC and detached double garage.

## Floorplans

| GROUND<br>FLOOR |                                | FIRST<br>FLOOR |                                |
|-----------------|--------------------------------|----------------|--------------------------------|
| Living room     | 5.22m x 4.96m<br>17'2" x 16'3" | Bedroom one    | 5.22m x 4.50m<br>17'0" x 14'7" |
| Kitchen/dining  | 5.81m x 8.10m<br>19'1 x 26'7"  | Bedroom two    | 4.90m x 3.22m<br>16'0" x 10'4" |
| Utility         | 1.60m x 3.40m<br>5'3" x 11'2"  | Bedroom three  | 4.05m x 3.22m<br>16'0 x 10'4"  |
| wc              | 1.76m x 1.60m<br>5'9" x 5'3"   | Bathroom       | 3.15m x 1.94m<br>10'4" x 6'4"  |
| Garage          | 5.86m x 5.90m<br>19'3" x 19'4" | Dressing room  | 1.94m x 2.31m<br>6'4" x 7'7"   |
|                 |                                | Ensuite        | 2.46m x 1.94m<br>8'1" x 6'4"   |