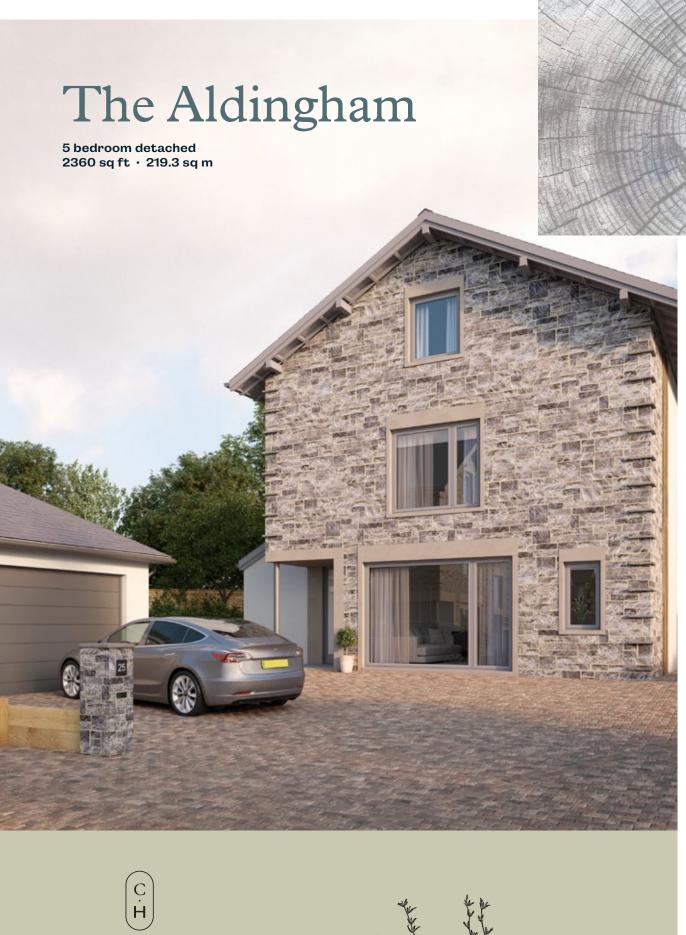

# The Aldingham

## The Aldingham is our most prestigious five-bedroom home.

This extraordinary, detached property boasts multiple social areas with a spacious living room to the front, offering a view of the beautiful central green space framed by a picture window. A large kitchen/diner and family room can be found to the rear of the property. This second social space is perfect for entertaining friends or relaxing in the evening as aluminium sliding doors lead out to the private garden. Practicalities are considered with a utility room, ground floor WC and detached double garage.

## Property overview

5 bedrooms

2 bathrooms 2 cloakrooms

3 storeys

Detached double garage

2360 sq ft / 219.3 sq m