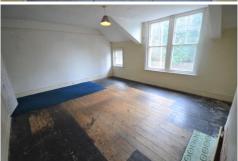

Bedroom One 14'4 x 16'0 (4.39m x 4.89m)

Carpeted, two single glazed wood framed windows.

Bedroom Two 14'9 x 9'5 (4.57m x 2.90m)

Carpeted, single glazed wood framed window.

Bathroom 11'6 x 10'0 (3.55m x 3.07m)