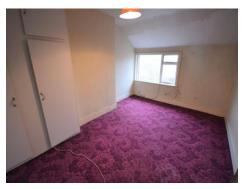

Bedroom One 14'4 x 16'0 (4.39m x 4.89m)

Carpeted, two single glazed wood framed windows.

Bedroom Two 14'9 x 9'5 (4.57m x 2.90m)

Carpeted, single glazed wood framed window.

Bathroom 11'6 x 10'0 (3.55m x 3.07m)