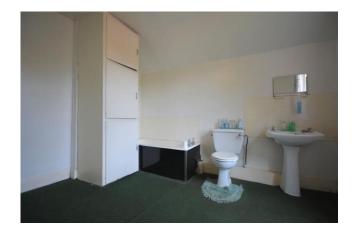

Bedroom One 14'4 x 16'0 (4.39m x 4.89m)

Carpeted, two single glazed wood framed windows.

Bedroom Two 14'9 x 9'5 (4.57m x 2.90m)

Carpeted, single glazed wood framed window.

Bathroom 11'6 x 10'0 (3.55m x 3.07m)

Carpeted, toilet, wash basin, panelled bath, single glazed wood framed window, built in cupboards.

Exterior

Large tarmac drive running alongside the main unit to the rear, several outbuildings and sizeable plot of land.