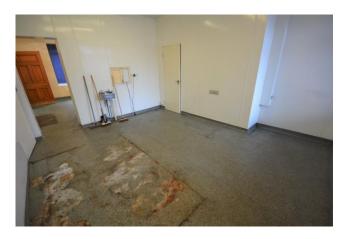

Shop Floor 14'2 x 13'4 (4.34m x 4.10m)

Industrial vinyl flooring with panelled walls and ceiling, currently used as shop floor for butchers, double glazed window.

Back Room 14'5 x 11'5 (4.43m x 3.52m)

Industrial vinyl flooring with panelled walls and ceiling, under stairs storage space, double glazed window.

Kitchen 11'2 x 9'9 (3.43m x 3.04m)

Tiled flooring, two single glazed wood framed windows, wooden door accessing the rear exterior.

First Floor Landing 15'2 x 6'2 (4.65m x 1.89m)

Carpeted, access to two bedrooms and bathroom, storage cupboard.