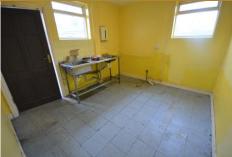

Kitchen 11'2 x 9'9 (3.43m x 3.04m)

Tiled flooring, two single glazed wood framed windows, wooden door accessing the rear exterior.

First Floor Landing 15'2 x 6'2 (4.65m x 1.89m)

Carpeted, access to two bedrooms and bathroom, storage cupboard.