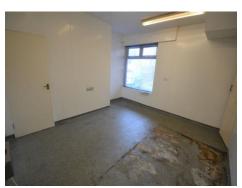

Kitchen 11'2 x 9'9 (3.43m x 3.04m)

Tiled flooring, two single glazed wood framed windows, wooden door accessing the rear exterior.

First Floor Landing 15'2 x 6'2 (4.65m x 1.89m)

Carpeted, access to two bedrooms and bathroom, storage cupboard.