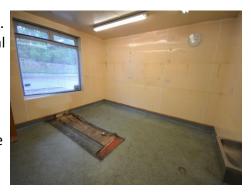

Shop Floor 14'2 x 13'4 (4.34m x 4.10m)

Industrial vinyl flooring with panelled walls and ceiling, currently used as shop floor for butchers, double glazed window.

Back Room 14'5 x 11'5 (4.43m x 3.52m)

Industrial vinyl flooring with panelled walls and ceiling, under stairs storage space, double glazed window.