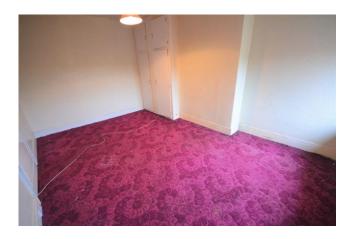

Bedroom One 14'4 x 16'0 (4.39m x 4.89m)

Carpeted, two single glazed wood framed windows.

Bedroom Two 14'9 x 9'5 (4.57m x 2.90m)

Carpeted, single glazed wood framed window.

Bathroom 11'6 x 10'0 (3.55m x 3.07m)