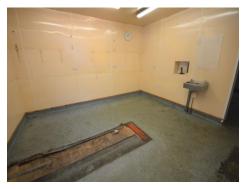

Shop Floor 14'2 x 13'4 (4.34m x 4.10m)

Industrial vinyl flooring with panelled walls and ceiling, currently used as shop floor for butchers, double glazed window.

Back Room 14'5 x 11'5 (4.43m x 3.52m)

Industrial vinyl flooring with panelled walls and ceiling, under stairs storage space, double glazed window.