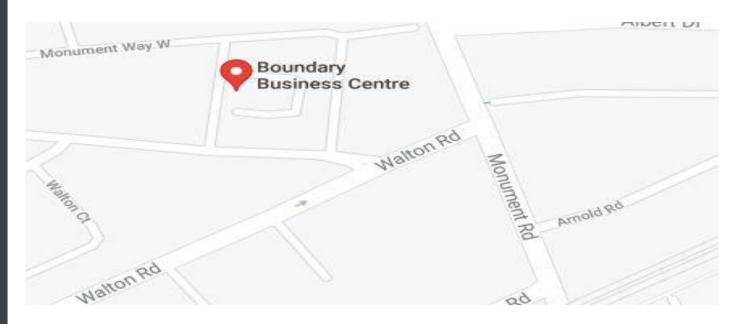

#### LOCATION

Boundary Business Centre is situated on Boundary Road, close to the junction of Monument Road, approximately half a mile from Six Crossroads roundabout which links to the A320.

Woking town centre is a short walk and provides excellent shopping and cultural facilities. The mainline railway station provides a fast and frequent service to London Waterloo in approximately 28 minutes.

Woking is situated approximately 30 miles south west of central London and 6 miles north of Guildford. The estate is located approximately 1 mile north east of Woking town centre. Junction 11 M25 is approximately 3 miles distant and the M3 is approximately 7 miles distant.