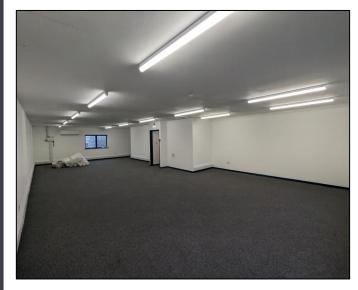

## **ACCOMMODATION**

The premises comprise of open plan, first floor B1 office space of 1,106 sq. ft with single W/C.