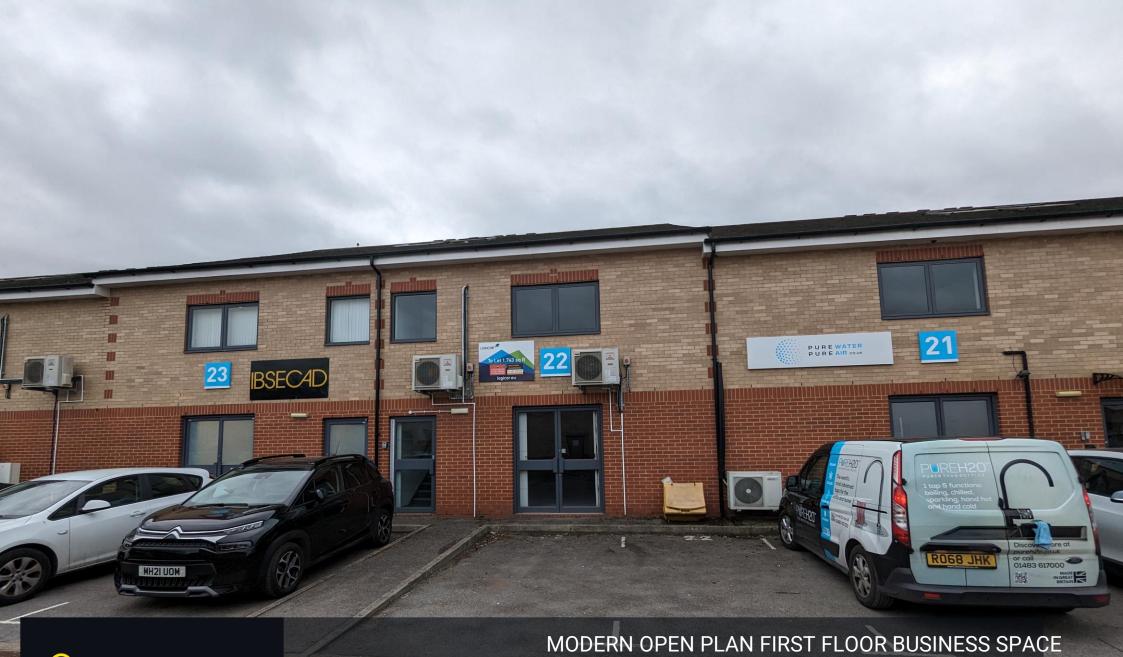

Owen
Isherwood

TO LET

UNIT 24, BOUNDARY BUSINESS CENTRE, WOKING, SURREY GU21 5DH

1,106 Sq. ft (102.75 Sq m)

## **ACCOMMODATION**

The premises comprise of open plan, first floor B1 office space of 1,106 sq. ft with single W/C.