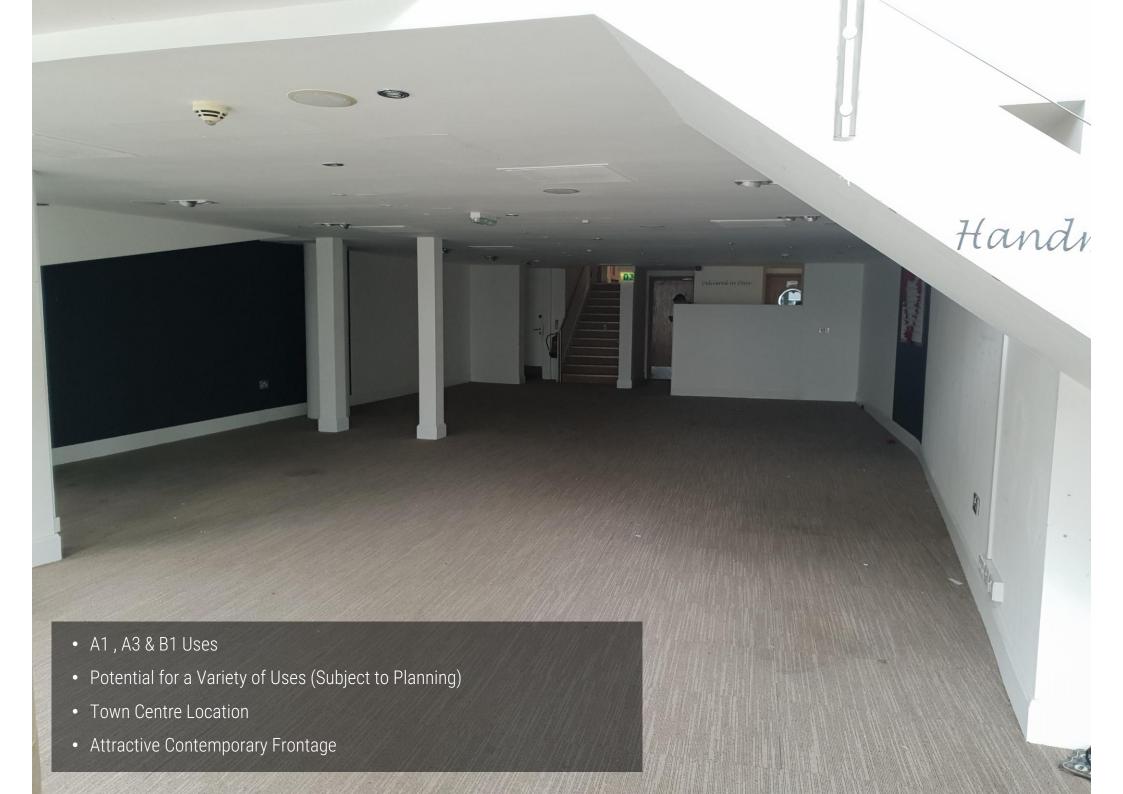

### **DESCRIPTION**

The premises comprise of a two-storey retail unit, formerly with an A3 restaurant use, but most recently trading as an A1 retail showroom (Warren Evans). There are currently two large open plan show room areas, which benefit from a large curved glass frontage over the two floors both of which have return frontage to Jenner Road. At the rear of the ground floor there are addition rooms and a rear staircase leading up to the first floor. Internally the property is carpeted throughout and benefits from a full A/C system, along with Gas and Electricity connections. B1 Office Use has recently been obtained and the property has historically traded as an A3 restaurant

### **ACCOMMODATION**

| AVAILABLE    | SQ FT | SQ M |
|--------------|-------|------|
| Ground Floor | 2,691 | 259  |
| First Floor  | 2,357 | 219  |