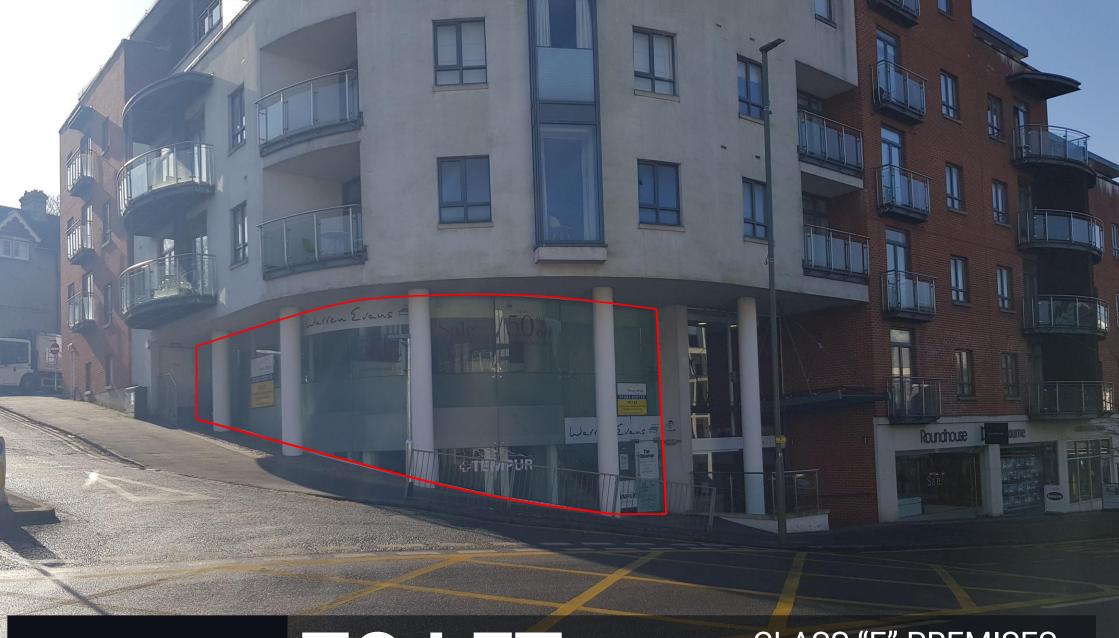

Owen Isherwood

TOLET

**CLASS "E" PREMISES** 5,048 sq. ft. (469 sq. m)

UNIT 6, TRINITY GATE, 14 EPSOM ROAD, GUILDFORD, SURREY GU1 3JQ

### LOCATION

The subject property is located on the edge of what would be classed central Guildford, on the corner of Epsom Road and Jenner Road. The property forms the end unit in a parade of retailers known as "Trinity Gate" with a luxury residential development above. Guildford mainline station (0.8 miles) and London Road Guildford (0.3 miles) are both within a short walk from Trinity Gate offering regular services to London Waterloo and Portsmouth Harbour.

### **DESCRIPTION**

The premises comprise of a two-storey retail unit, formerly with an A3 restaurant use, but most recently trading as an A1 retail showroom (Warren Evans). There are currently two large open plan show room areas, which benefit from a large curved glass frontage over the two floors both of which have return frontage to Jenner Road. At the rear of the ground floor there are addition rooms and a rear staircase leading up to the first floor. Internally the property is carpeted throughout and benefits from a full A/C system, along with Gas and Electricity connections. B1 Office Use has recently been obtained and the property has historically traded as an A3 restaurant