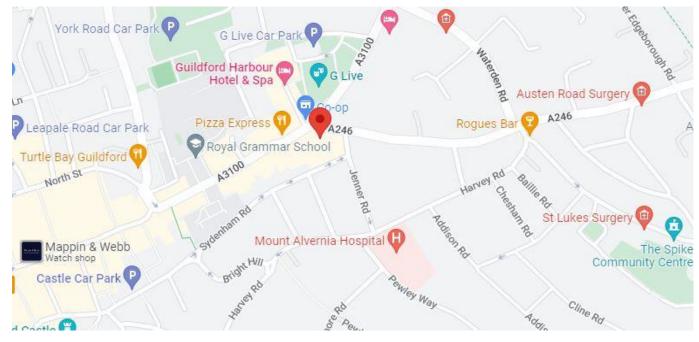

### LOCATION

The subject property is located on the edge of what would be classed central Guildford, on the corner of Epsom Road and Jenner Road. The property forms the end unit in a parade of retailers known as "Trinity Gate" with a luxury residential development above. Guildford mainline station (0.8 miles) and London Road Guildford (0.3 miles) are both within a short walk from Trinity Gate offering regular services to London Waterloo and Portsmouth Harbour.