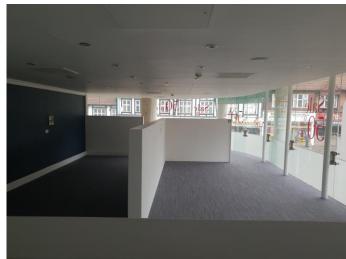

### **DESCRIPTION**

The premises comprise of a two-storey retail unit, formerly with an A3 restaurant use, but most recently trading as an A1 retail showroom (Warren Evans). There are currently two large open plan show room areas, which benefit from a large curved glass frontage over the two floors both of which have return frontage to Jenner Road. At the rear of the ground floor there are addition rooms and a rear staircase leading up to the first floor. Internally the property is carpeted throughout and benefits from a full A/C system, along with Gas and Electricity connections. B1 Office Use has recently been obtained and the property has historically traded as an A3 restaurant