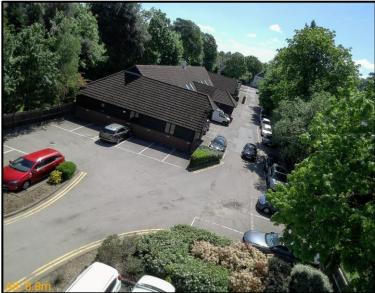

#### **DESCRIPTION**

Bramley Business Centre comprises two single-story, barnstyle buildings which are internally divided into 18 separate offices. The walls are part exposed brickwork and part weatherboard clad, with cement-tile roof coverings. In front of the buildings there is plenty of car parking. The offices have lockable outer security doors and internal glazed entrance doors. These offices have their own kitchenette areas and use of shared WCs.