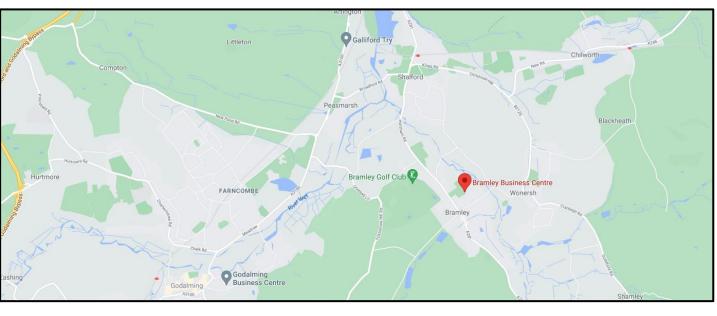

## LOCATION

Bramley Business Centre is located alongside the Downs Link bridleway which runs on the path of the former railway line between Cranleigh and Guildford. The business Centre is on Station Road close to St Catherine's School and occupies the site of the former railway station, about 4 miles south of Guildford and 4 miles east of Godalming.