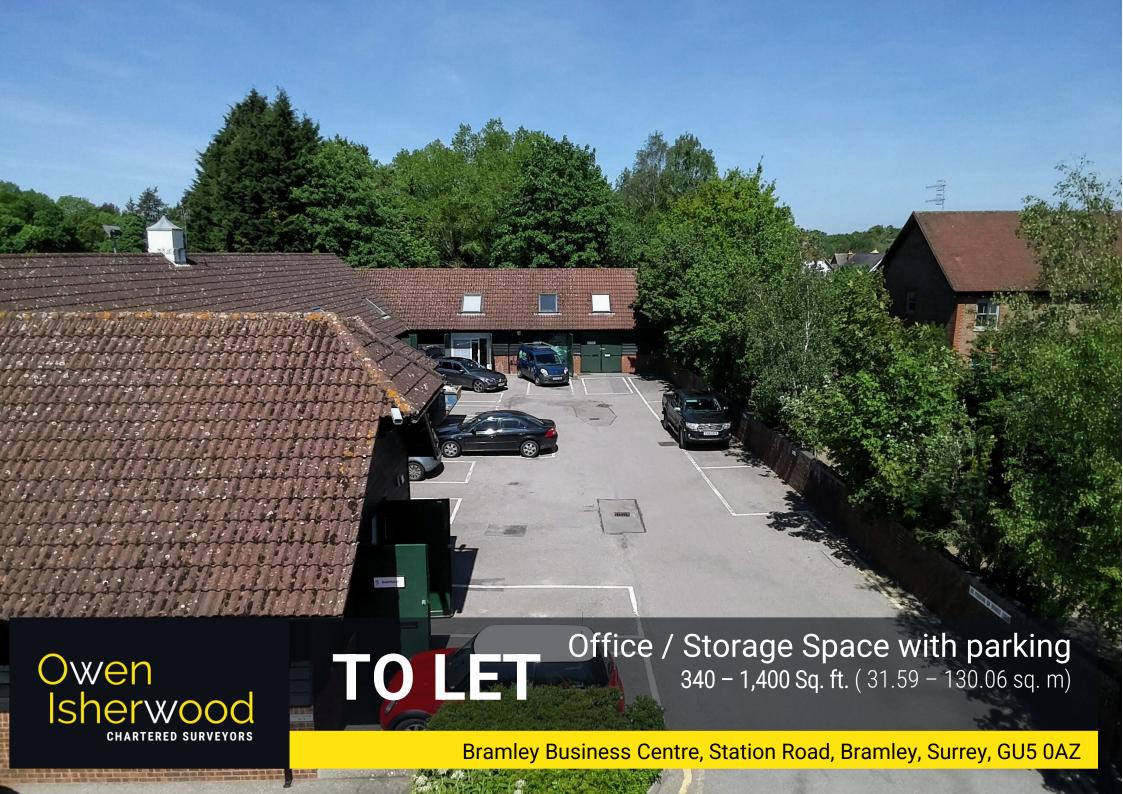

## LOCATION

Bramley Business Centre is located alongside the Downs Link bridleway which runs on the path of the former railway line between Cranleigh and Guildford. The business Centre is on Station Road close to St Catherine's School and occupies the site of the former railway station, about 4 miles south of Guildford and 4 miles east of Godalming.

#### **DESCRIPTION**

Bramley Business Centre comprises two single-story, barnstyle buildings which are internally divided into 18 separate offices. The walls are part exposed brickwork and part weatherboard clad, with cement-tile roof coverings. In front of the buildings there is plenty of car parking. The offices have lockable outer security doors and internal glazed entrance doors. These offices have their own kitchenette areas and use of shared WCs.

## **ACCOMMODATION**

| AVAILABLE    | SQ FT | SQ M   |
|--------------|-------|--------|
| Unit 11      | 340   | 31.59  |
| Unit 12      | 460   | 42.7   |
| Unit 16 & 17 | 600   | 55.8   |
| Total        | 1,400 | 130.09 |