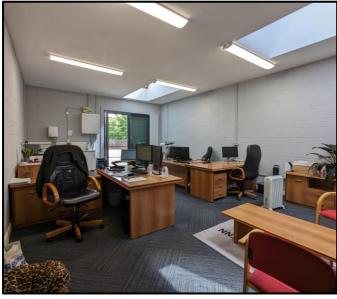

#### **DESCRIPTION**

Bramley Business Centre comprises two single-story, barnstyle buildings which are internally divided into 18 separate offices. The walls are part exposed brickwork and part weatherboard clad, with cement-tile roof coverings. In front of the buildings there is plenty of car parking. The offices have lockable outer security doors and internal glazed entrance doors. These offices have their own kitchenette areas and use of shared WCs.