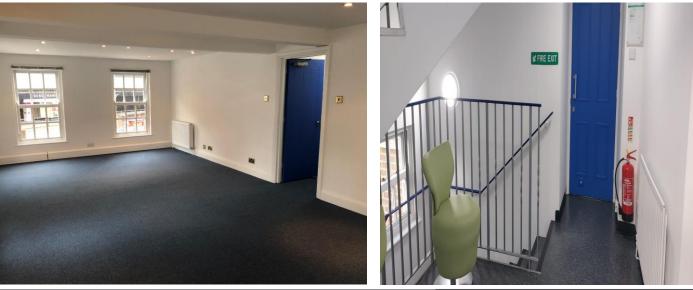

### DESCRIPTION

Waltham House has recently been refurbished and comprises office accommodation on lower ground, ground and two upper floors. Each floor comprises several good-sized rooms. Most of the space has now been let, but one room on the first floor remains available.