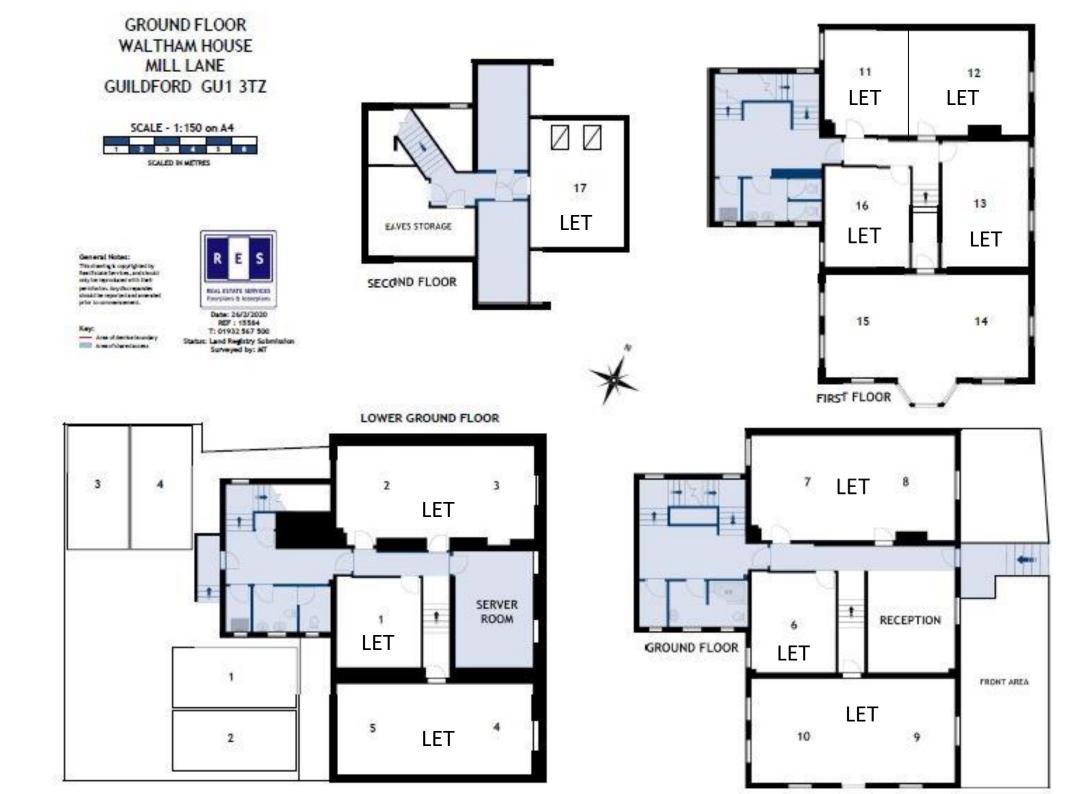

### DESCRIPTION

Waltham House has recently been refurbished and comprises office accommodation on lower ground, ground and two upper floors. Each floor comprises several good-sized rooms. Most of the space has now been let, but one room on the first floor remains available.

# AVAILABLITY AND RENT

| First Floor   | sq ft      | Rent (pa) | S/C (pa)  | Total (pa) | Per<br>month |
|---------------|------------|-----------|-----------|------------|--------------|
| Rooms 14 & 15 | 365 sq ft  | £12,000   | £3,226.60 | £15,226.60 | £1,268.83    |
| Total         | 365 sq. ft | £12,000   | £3,226.60 | £!5,226.60 | £1,268.83    |

Consideration can be given to splitting the unit to provide two smaller separate rooms.

VAT is chargeable on the rent and service charge.