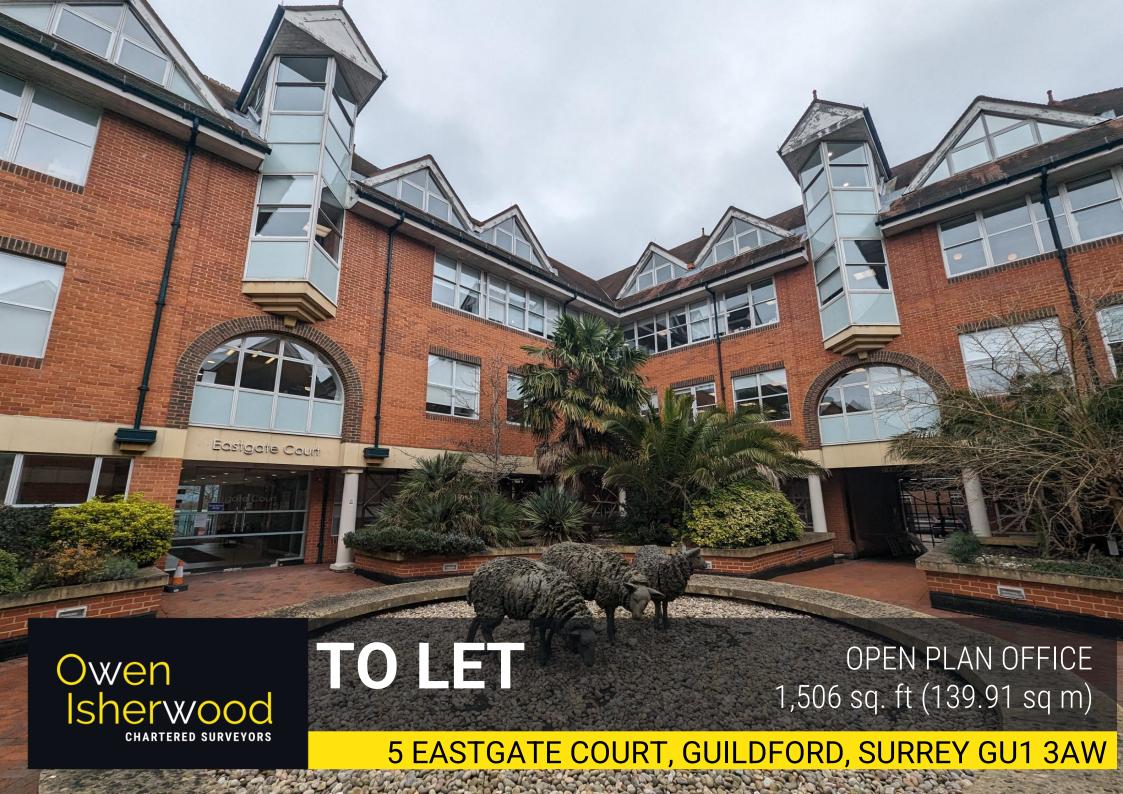

Eastgate Court is located in the heart of the town centre with easy access to an excellent range of shops, bars and restaurants and the mainline railway station.

### **ACCOMMODATION**

Suite 5 comprises is a newly decorated and newly carpeted first floor office space arranged mainly in open plan but incorporating an air-conditioned meeting room and two further offices. The suite has views overlooking Guildford High Street and has the benefit of 2 secure car parking spaces located in the basement car park.

First Floor Office

1,506 sq. ft

139.91 sq. m

NB Unit 6 on 1st floor (1300 sq. ft) immediately below is also available, and thus units 5 & 6 could be taken in combination to provide a self-contained upper parts of approx. 2,800 sq. ft. Further details on request.