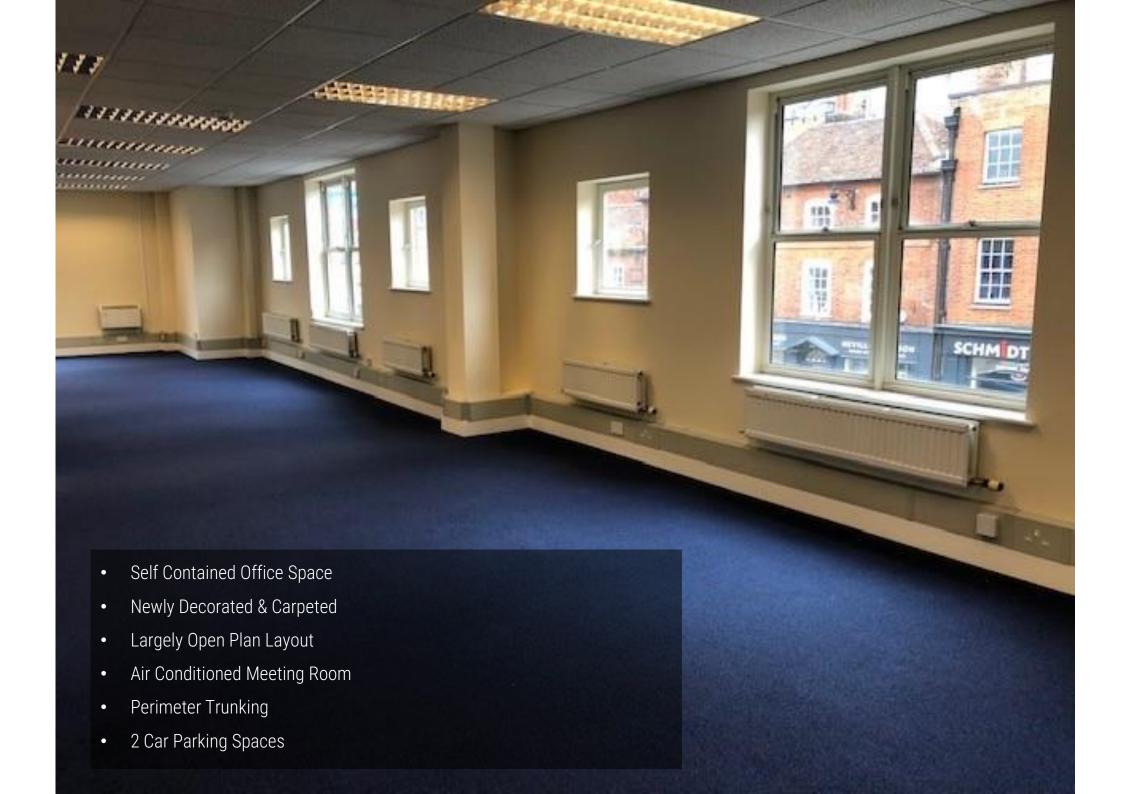

### **ACCOMMODATION**

Suite 5 comprises is a newly decorated and newly carpeted first floor office space arranged mainly in open plan but incorporating an air-conditioned meeting room and two further offices. The suite has views overlooking Guildford High Street and has the benefit of 2 secure car parking spaces located in the basement car park.

First Floor Office

1,506 sq. ft

139.91 sq. m

NB Unit 6 on 1st floor (1300 sq. ft) immediately below is also available, and thus units 5 & 6 could be taken in combination to provide a self-contained upper parts of approx. 2,800 sq. ft. Further details on request.