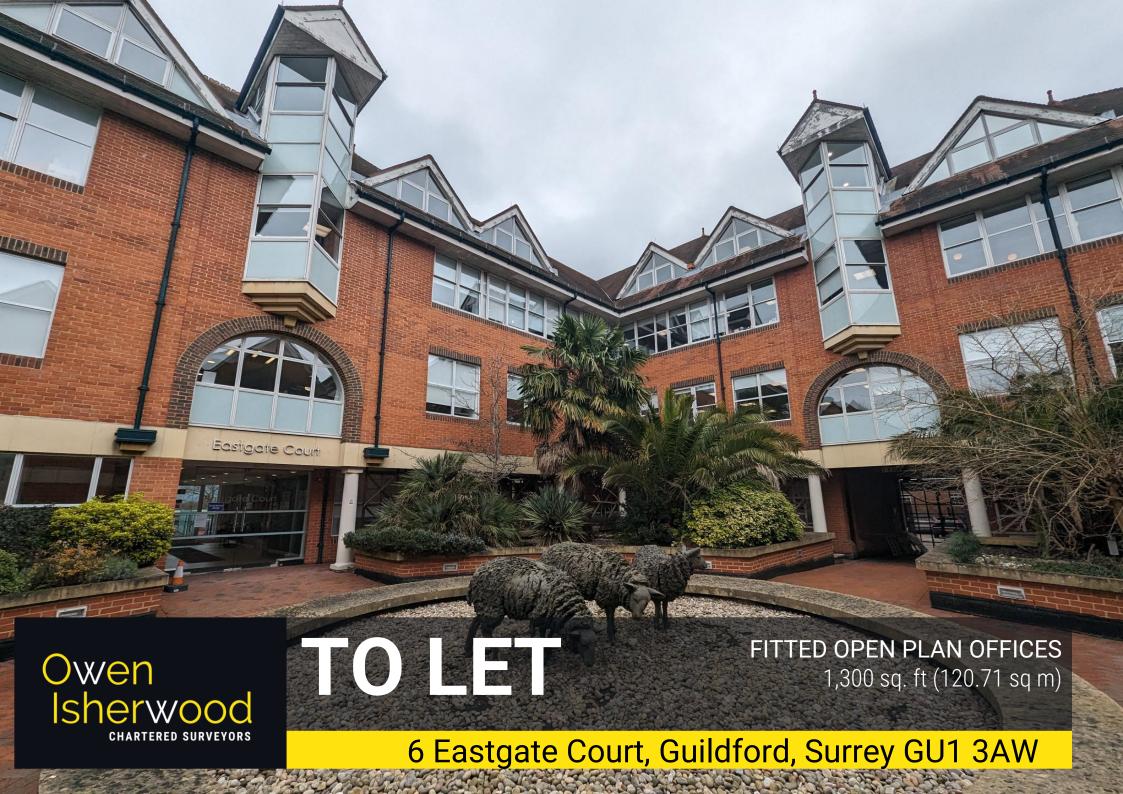

### **ACCOMMODATION**

Suite 6 comprises is a newly decorated and newly carpeted second floor office space arranged mainly in open plan but incorporating a one good sized meeting room, a further private office and a kitchen. The suite has views overlooking Guildford High Street and the benefit of 2 secure car parking spaces located in the basement car park.

| 2 <sup>nd</sup> Floor 1300 sq. ft 120.77 sq. m | 2 <sup>nd</sup> Floor | 1300 sq. ft | 120.77 sq. m |
|------------------------------------------------|-----------------------|-------------|--------------|
|------------------------------------------------|-----------------------|-------------|--------------|