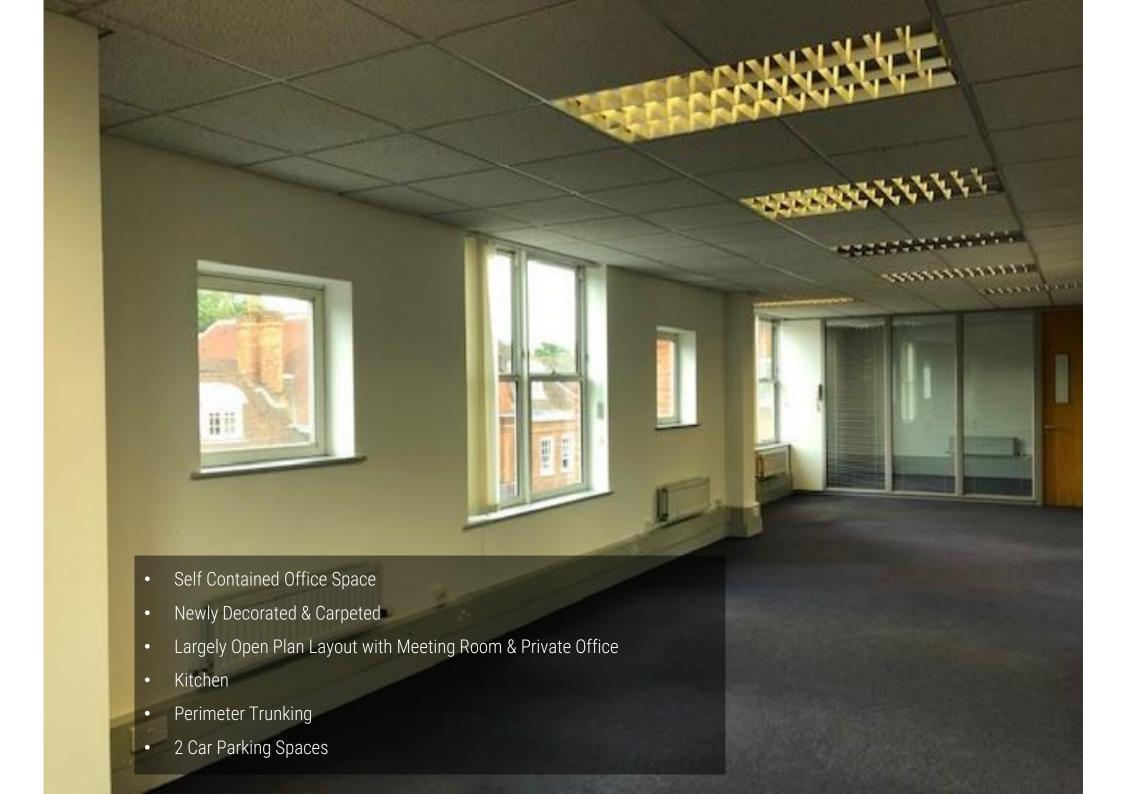

### **ACCOMMODATION**

Suite 6 comprises is a newly decorated and newly carpeted second floor office space arranged mainly in open plan but incorporating a one good sized meeting room, a further private office and a kitchen. The suite has views overlooking Guildford High Street and the benefit of 2 secure car parking spaces located in the basement car park.