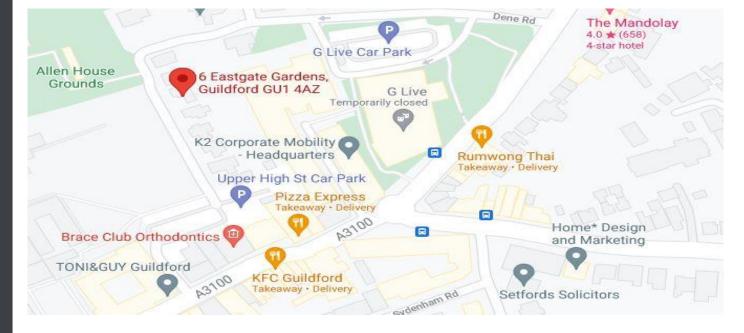

### LOCATION

Guildford is a county town of Surrey, located approximately 30 miles southwest of central London and 8 miles from junction 10 of the M25. Guildford mainline railway station provides good service to London Waterloo with a journey time of approximately 32 minutes. Both Heathrow & Gatwick airports are within 35 miles.

Eastgate court is located in the heart of the town centre with easy access to an excellent range of shops, bars and restaurants and the mainline railway station.