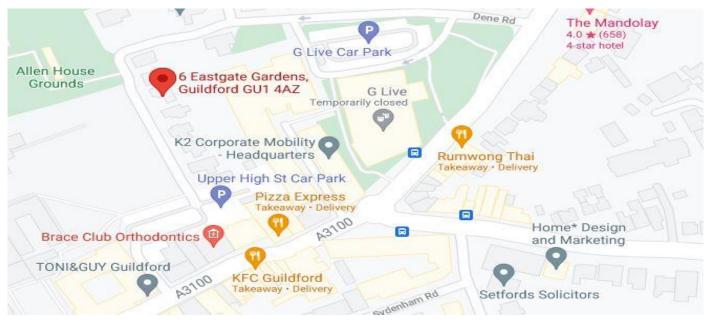

## LOCATION

Guildford is a county town of Surrey, located approximately 30 miles southwest of central London and 8 miles from junction 10 of the M25. Guildford mainline railway station provides good service to London Waterloo with a journey time of approximately 32 minutes. Both Heathrow & Gatwick airports are within 35 miles.

Eastgate court is located in the heart of the town centre with easy access to an excellent range of shops, bars and restaurants and the mainline railway station.