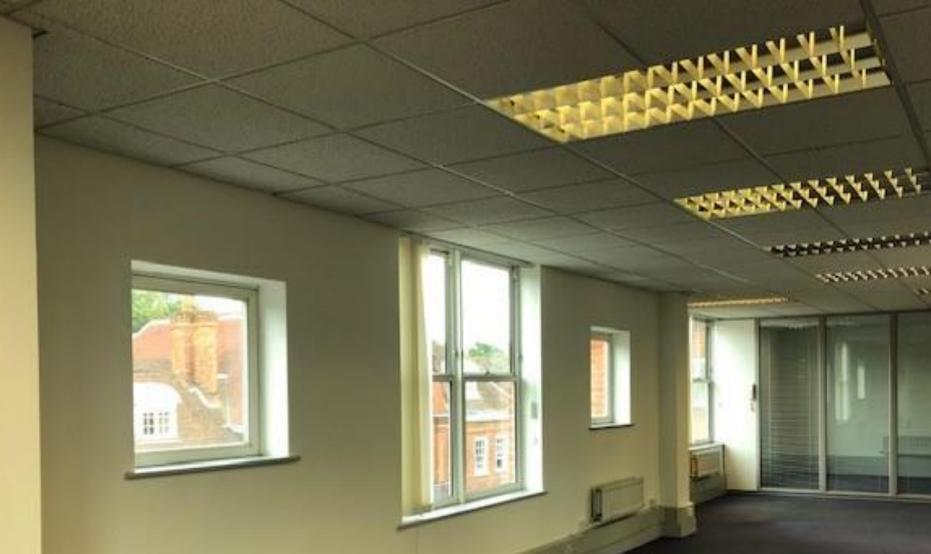

## 6 Eastgate Court, Guildford, Surrey GU1 3AW

- Self Contained Office Space
- Newly Decorated & Carpeted
- Largely Open Plan Layout with Meeting Room & Private Office
- Kitchen
- Perimeter Trunking
- 2 Car Parking Spaces

## ACCOMMODATION

Suite 6 comprises is a newly decorated and newly carpeted second floor office space arranged mainly in open plan but incorporating a one good sized meeting room, a further private office and a kitchen. The suite has views overlooking Guildford High Street and the benefit of 2 secure car parking spaces located in the basement car park.