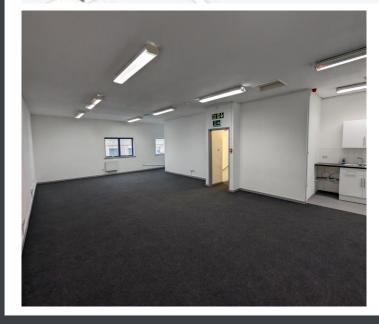

#### DESCRIPTION

Office space available on the first-floor level, including a toilet and kitchenette.

RENT £16.75 per sq. ft + VAT