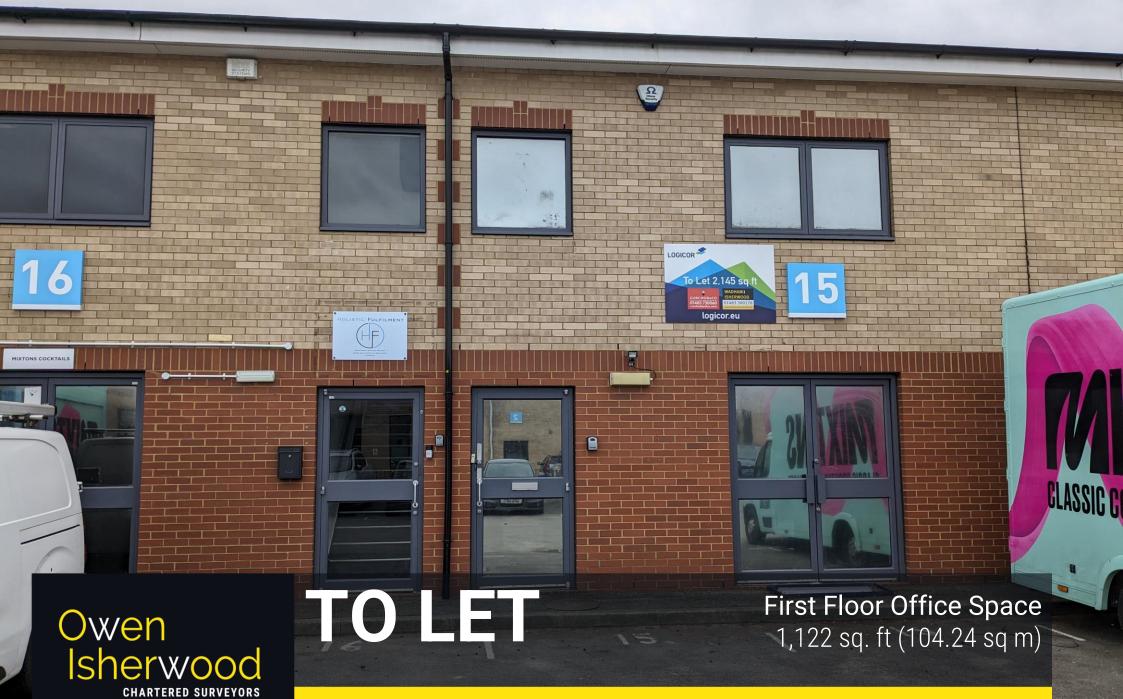

**UNIT 15, BOUNDARY BUSINESS CENTRE, WOKING GU21 5DH** 

#### DESCRIPTION

Office space available on the first-floor level, including a toilet and kitchenette.

RENT £16.75 per sq. ft + VAT