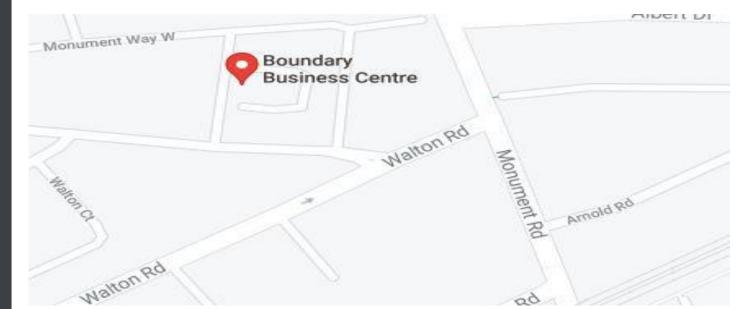

### LOCATION

Boundary Business Centre is situated on Boundary Road, close to the junction of Monument Road, approximately half a mile from Six Crossroads roundabout which links to the A320.

Woking town centre is a short walk and provides excellent shopping and cultural facilities. The mainline railway station provides a fast and frequent service to London Waterloo in approximately 28 minutes.

Woking is situated approximately 30 miles south west of central London and 6 miles north of Guildford. The estate is located approximately 1 mile northeast of Woking town centre. Junction 11 of the M25 is approximately 3 miles distant and the M3 is approximately 7 miles distant.