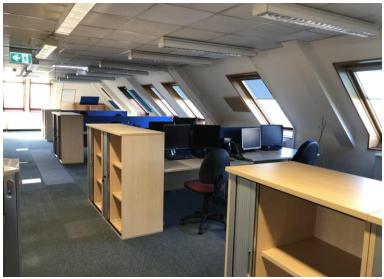

Depending on how the floor is split, there is communal access to male and female W/C's as well as a kitchen/break out area. If the whole floor is let to a single tenant, then these facilities will be solely demised to the incoming occupier. The office space includes air conditioning, strip florescent lighting and permitter trunking for power supply. There will also be a provision for on-site parking, dependent on the amount of space taken.