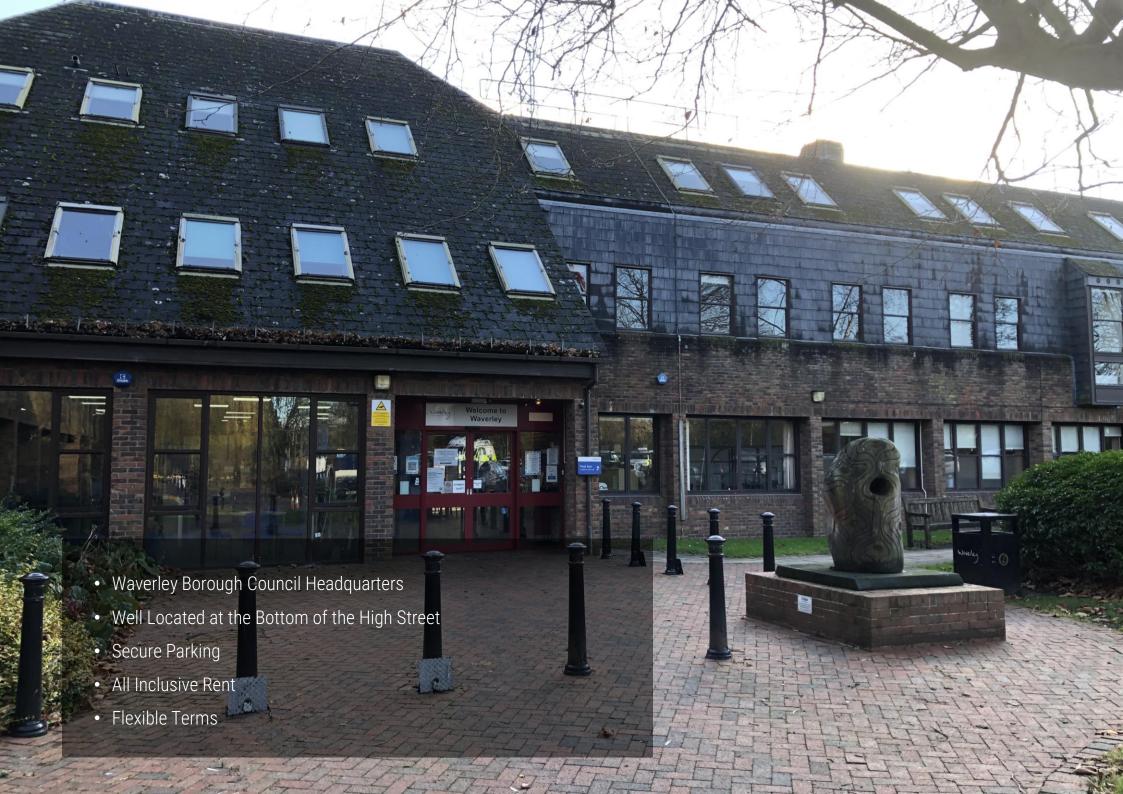

### LOCATION

The Burys is located at the bottom of Godalming High Street, easily accessed from the A3100 and all other routes in and out of the town. The property itself over looks the picturesque floodplain meadows, Lammas Lands and is situated within walking distance of the High Street and mainline train station with regular services into both London Waterloo and Portsmouth Harbour.

### **DESCRIPTION**

The available accommodation is located on the  $2^{nd}$  floor of the Waverley Borough Council headquarters' known as 'The Burys'. Access to the office is via a secure reception area and then up to the  $2^{nd}$  floor of the building via communal stairs & lifts. Each wing of the  $2^{nd}$  floor can also be accessed by secondary staircases leading to the external areas of the building on the ground floor.

Depending on how the floor is split, there is communal access to male and female W/C's as well as a kitchen/break out area. If the whole floor is let to a single tenant, then these facilities will be solely demised to the incoming occupier. The office space includes air conditioning, strip florescent lighting and permitter trunking for power supply. There will also be a provision for on-site parking, dependent on the amount of space taken.