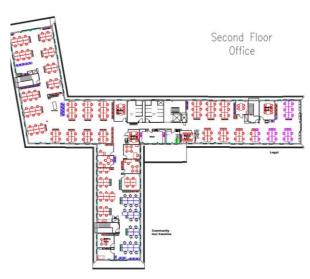

### **DESCRIPTION**

The available accommodation is located on the  $2^{nd}$  floor of the Waverley Borough Council headquarters' known as 'The Burys'. Access to the office is via a secure reception area and then up to the  $2^{nd}$  floor of the building via communal stairs & lifts. Each wing of the  $2^{nd}$  floor can also be accessed by secondary staircases leading to the external areas of the building on the ground floor.

Depending on how the floor is split, there is communal access to male and female W/C's as well as a kitchen/break out area. If the whole floor is let to a single tenant, then these facilities will be solely demised to the incoming occupier. The office space includes air conditioning, strip florescent lighting and permitter trunking for power supply. There will also be a provision for on-site parking, dependent on the amount of space taken.

## **ACCOMMODATION**

| AVAILABLE             | SQ FT         | SQ M      |
|-----------------------|---------------|-----------|
| 2 <sup>nd</sup> Floor | 2,750 - 9,636 | 255 - 895 |
| Total                 | 2,750 - 9,636 | 255 - 895 |