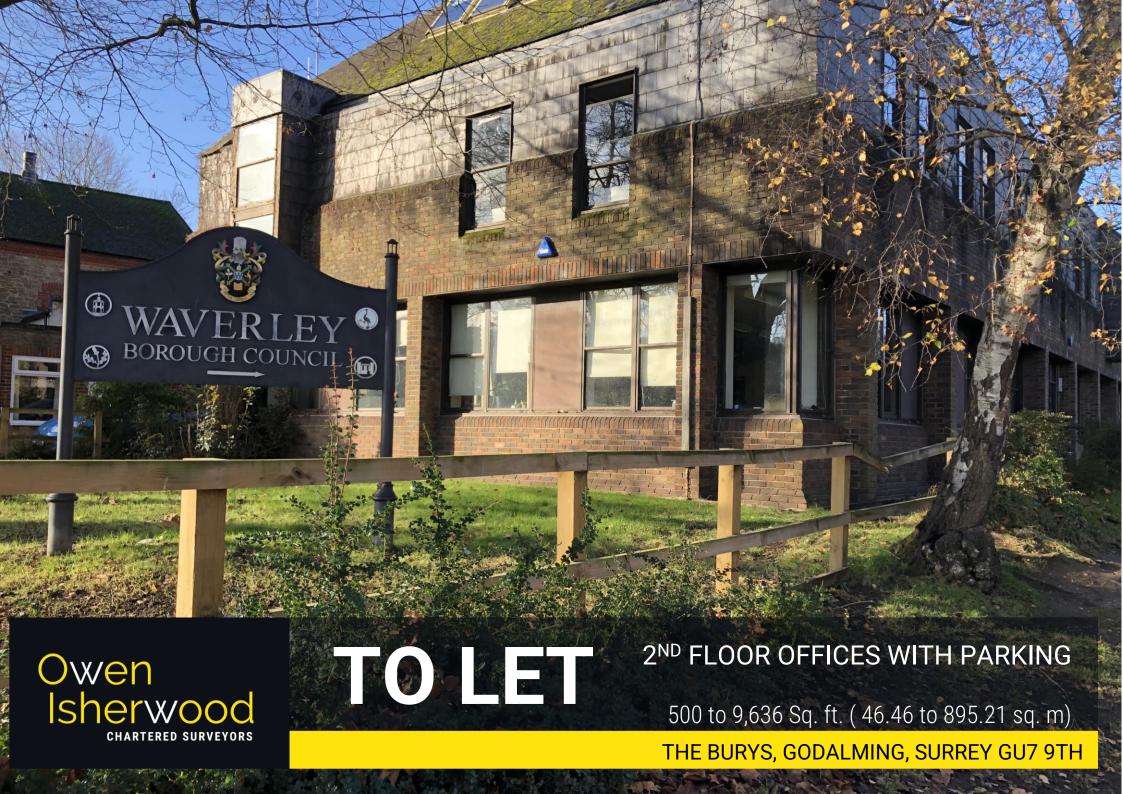

### LOCATION

The Burys is located at the bottom of Godalming High Street, easily accessed from the A3100 and all other routes in and out of the town. The property itself over looks the picturesque floodplain meadows, Lammas Lands and is situated within walking distance of the High Street and mainline train station with regular services into both London Waterloo and Portsmouth Harbour.

### **DESCRIPTION**

The available accommodation is located on the  $2^{nd}$  floor of the Waverley Borough Council headquarters' known as 'The Burys'. Access to the office is via a secure reception area and then up to the  $2^{nd}$  floor of the building via communal stairs & lifts. Each wing of the  $2^{nd}$  floor can also be accessed by secondary staircases leading to the external areas of the building on the ground floor.