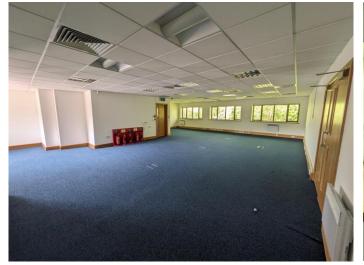

#### **DESCRIPTION**

Unit 3 is a brick built, mid terrace, first floor modern office unit built to a high specification. The first-floor suite is predominantly open plan and will be left in refurbished condition following vacation by the existing occupier.