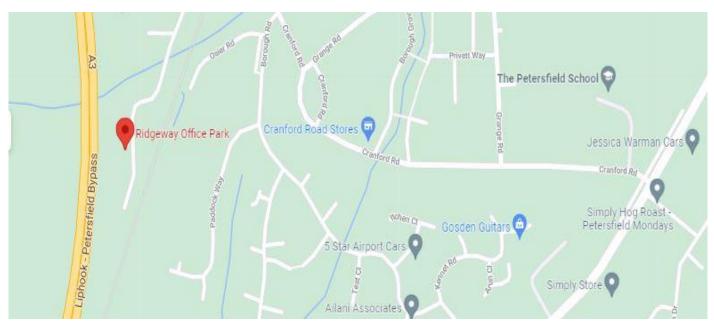

## LOCATION

Petersfield is an attractive market town strategically located on the A3 London to Portsmouth Road, approximately 18 miles from a fast and frequent train service to London Waterloo (1 hour) and to Portsmouth (35 minutes). Ridgeway Office Park is situated on the well-established Bedford Road Business Park; within a few minutes walk of Petersfield town centre.