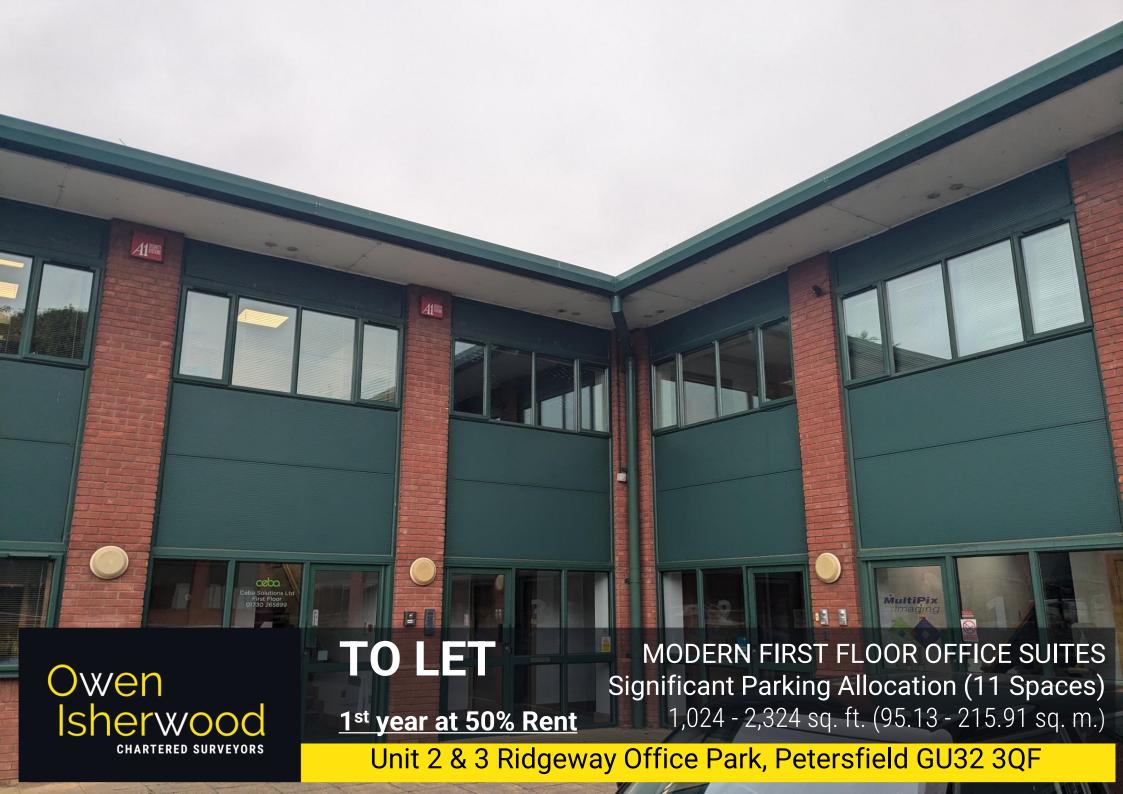

#### **DESCRIPTION**

Unit 3 is a brick built, mid terrace, first floor modern office unit built to a high specification. The first-floor suite is predominantly open plan and will be left in refurbished condition following vacation by the existing occupier.

# **ACCOMMODATION**

| 1 <sup>st</sup> Floor | 1,024 sq. ft. | 95.13 sq. m.  |
|-----------------------|---------------|---------------|
| 1 <sup>st</sup> Floor | 1,300 sq. ft. | 120.77 sq. m. |
| Total                 | 2,324 sq. ft  | 215.91 sq. m  |

11 parking spaces are available with the whole office suite.

# RENT

A quoting rent of £14,350 - £32,500 per annum (£14 psf).

Incoming tenant will only pay 50% of rent in the first year (6 months rent free).