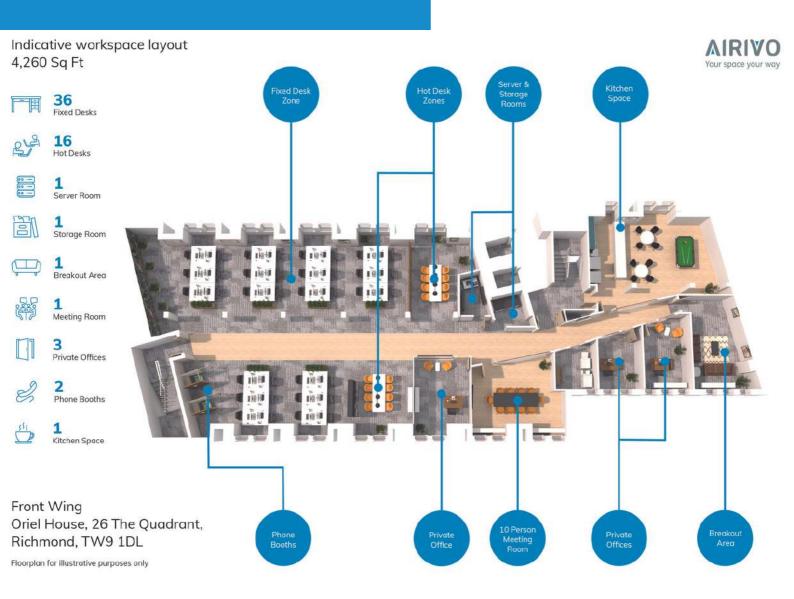

# UP TO 95 PEOPLE £39,050\* PCM

- \*Monthly Licence Fee is fully inclusive of:
- Business rates, utilities, furniture, air-conditioning & heating
- Building management and reception service
- Connection to our 200MB shared internet service (dedicated bandwidth options are available)

For all enquiries, email <a href="mailto:leads@airivo.com">leads@airivo.com</a> or call 020 8434 3600

Space planning services available