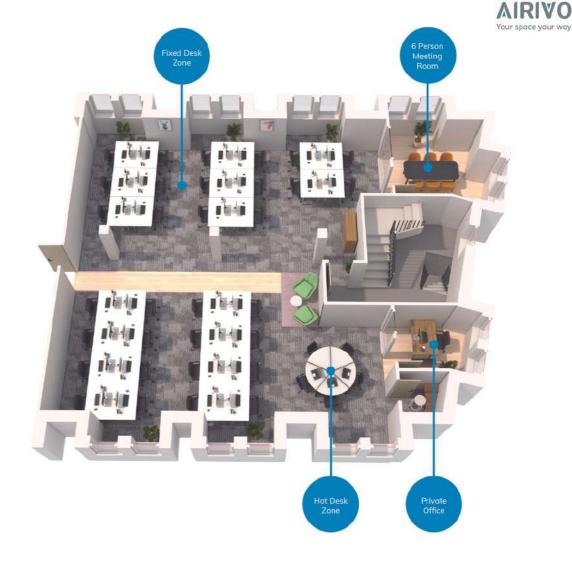

### UP TO 37 PEOPLE £14,350\* PCM

\*Monthly Licence Fee is fully inclusive of:

- Business rates, utilities, furniture, air-conditioning & heating
- Building management and reception service
- Connection to our 200MB shared internet service (dedicated bandwidth options are available)

For all enquiries, email <a href="mailto:leads@airivo.com">leads@airivo.com</a> or call 020 8434 3600

Space planning services available