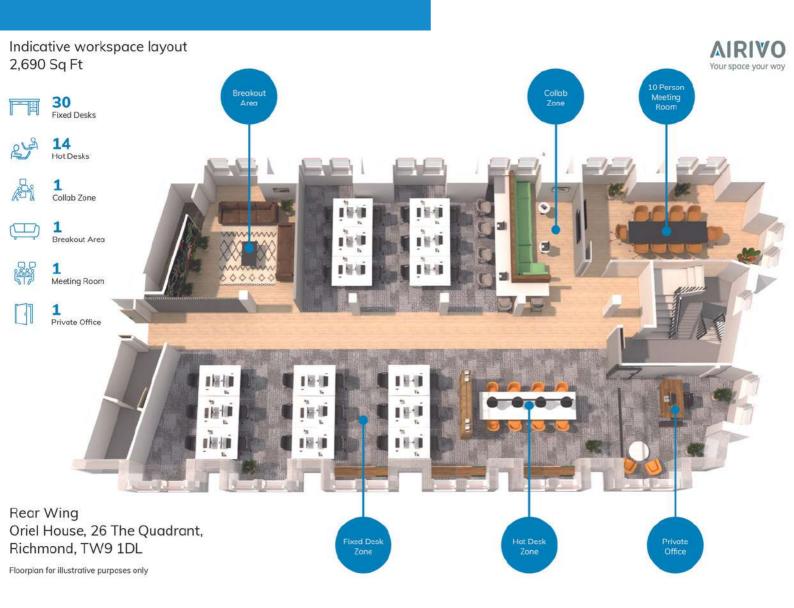

## UP TO 55 PEOPLE £24,650\* PCM

- \*Monthly Licence Fee is fully inclusive of:
- Business rates, utilities, furniture, air-conditioning & heating
- Building management and reception service
- Connection to our 200MB shared internet service (dedicated bandwidth options are available)

For all enquiries, email <a href="mailto:leads@airivo.com">leads@airivo.com</a> or call 020 8434 3600

Space planning services available

Indicative workspace layout 1,565 Sq Ft

32 Fixed Desks

5 Hot Desks

1 Meeting Room

1 Private Office

Rear Wing Section Oriel House, 26 The Quadrant, Richmond, TW9 1DL

Floorplan for illustrative purposes only