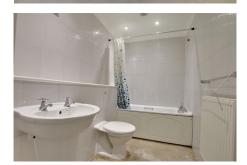

#### **BATHROOM**

Fitted with a panelled bath which has mixer tap shower, low level WC and hand wash basin.