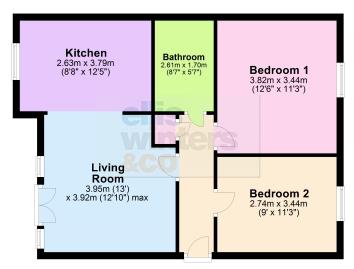

#### KITCHEN

Fitted with a matching range of wall and base units housing single electric oven and four ring gas hob with extractor hood over, integrated washing machine, space for fridge/freezer, wall mounted gas boiler. Window to side, open plan to living room.

#### LIVING ROOM

3.95m (13') x 3.92m (12'10") max. Double doors out to small patio area.

#### BEDROOM 1 3.82m (12'6") x 3.44m (11'3") Window to side.

#### BEDROOM 2 3.44m (11'3") x 2.74m (9') Window to side.

#### **BATHROOM**

Fitted with a panelled bath which has mixer tap shower, low level WC and hand wash basin.