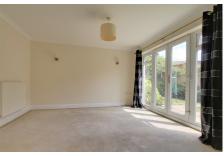

#### LIVING ROOM

3.95m (13') x 3.92m (12'10") max. Double doors out to small patio area.