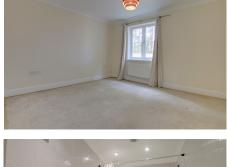

#### BEDROOM 1

3.82m (12'6") x 3.44m (11'3") Window to side.

#### BEDROOM 2

3.44m (11'3") x 2.74m (9') Window to side.