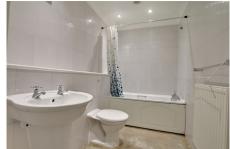

#### **BATHROOM**

Fitted with a panelled bath which has mixer tap shower, low level WC and hand wash basin.