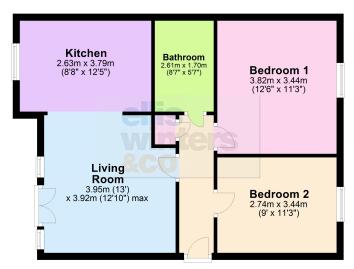

### **Ground Floor**

#### **KITCHEN**

Fitted with a matching range of wall and base units housing single electric oven and four ring gas hob with extractor hood over, space for fridge/freezer, wall mounted gas boiler. Window to side, open plan to living room.

3.95m (13') x 3.92m (12'10") max. Double doors out to small patio area.

#### BEDROOM 1

3.82m (12'6") x 3.44m (11'3") Window to side.

#### BEDROOM 2

3.44m (11'3") x 2.74m (9') Window to side.

#### **BATHROOM**

Fitted with a panelled bath which has mixer tap shower, low level WC and hand wash basin.

#### OUTSIDE

There is one allocated parking space plus a small patio area.