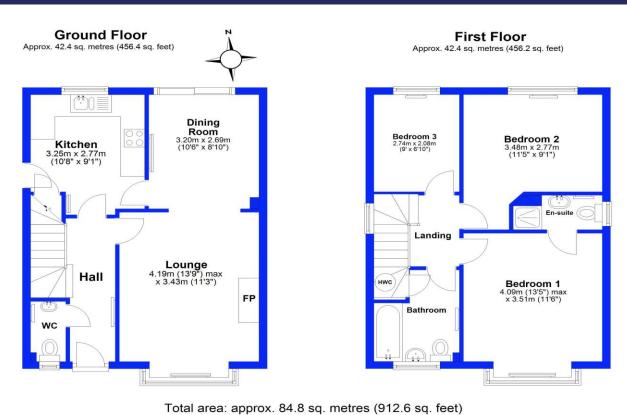

## Helping you move

This floor plan has been prepared for the exclusive use of Barbers Estate Agents. All due care has been taken in the preparation of this floor plan which should be used for illustrative purposes only. All sizes and dimensions of rooms and walls are approximate. The positioning of windows, doors, openings, fixture and fittings are approximate and for use as a guide only. This floor plan is not, nor should it be taken as, a true and exact representation of the subject property. Plan produced using PlanUp.

12 Broomhurst way, Muxton, Telford