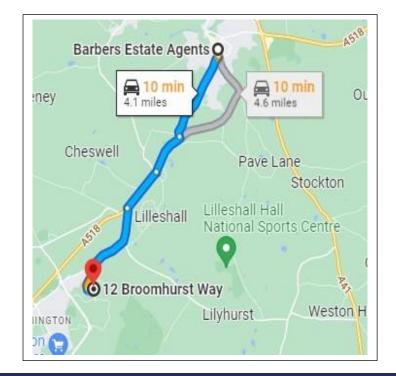

LOCAL AUTHORITY: Telford & Wrekin Council, Southwater One, Southwater Square, Southwater Way, Telford, TF3 4JG. Tel: 01952 380000

**DIRECTIONS:** From our office, head south on High Street, continue onto Upper Bar then turn right onto Wellington Road. At the roundabout, take the 3rd exit onto Wellington Road/A518. At the next roundabout, take the 2nd exit and stay on Wellington Road/A518, turn left onto Wellington Road, then turn left onto Muxton Lane, then turn right onto Saltwells Drive, turn left onto Broomhurst Way where the property will be located on will be on the right hand side.