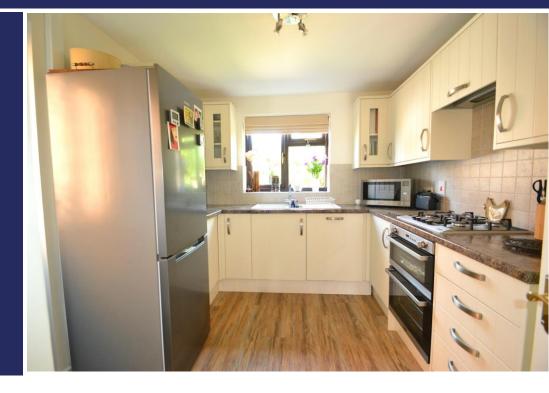

### Overview

- A Lovely Well Presented Three Bedroomed Detached House
- Set in An Attractive Location
- Through Hall, Ground Floor W.C.
- Kitchen, Lounge, Dining Room
- Main Bedroom With En-Suite
- Three Bedrooms, Family
- Bathroom
- Lawned Gardens with Patio Area
- Good Sized Parking Area, D
  Detached Garage
- Council Tax Band D
- EPC Rating TBC

#### **BRIEF DESCRIPTION**

A lovely Three Bedroom Detached Property within the village of Muxton. The property has the benefit of recently fitted Double Glazing and a Central Heating. The accommodation comprises: Through Entrance Hall, Ground Floor W.C., Kitchen, Lounge and Dining Room. To the first floor there is Main Bedroom with En-Suite Shower Room, Two Further Bedrooms and Bathroom.