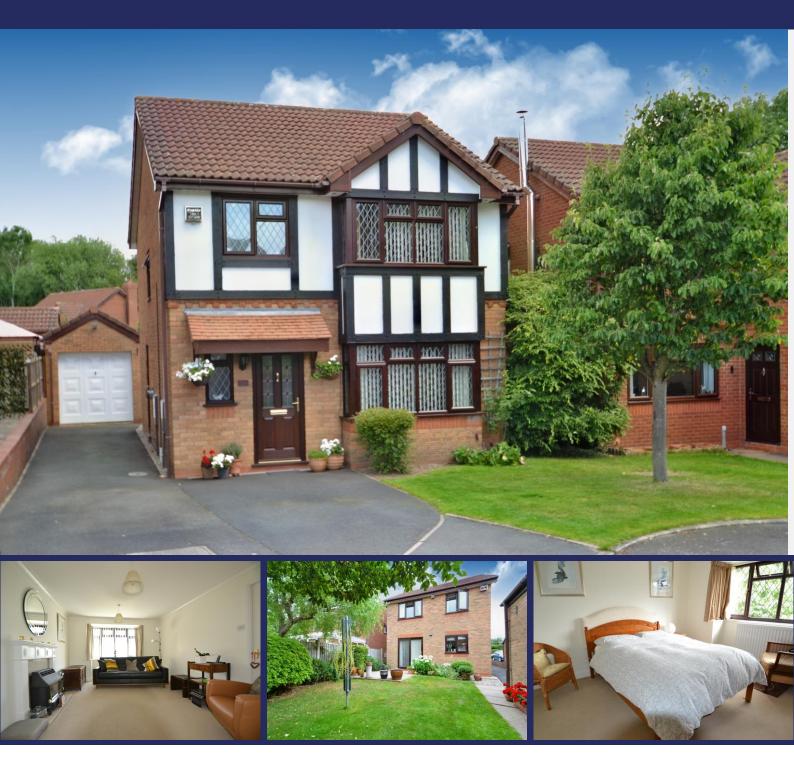

### 12 Broomhurst Way, Muxton, TF2 8RG

A lovely Three Bedroom Detached Property within the village of Muxton. The property has the benefit of recently fitted Double Glazing and Central Heating.

Offers in the Region of £290,000

### Overview

- A Lovely Well Presented Three Bedroomed Detached House
- Set in An Attractive Location
- Through Hall, Ground Floor W.C.
- Kitchen, Lounge, Dining Room
- Main Bedroom With En-Suite
- Three Bedrooms, Family
- Bathroom
- Lawned Gardens with Patio Area
- Good Sized Parking Area, D
  Detached Garage
- Council Tax Band D
- EPC Rating TBC

#### **BRIEF DESCRIPTION**

A lovely Three Bedroom Detached Property within the village of Muxton. The property has the benefit of recently fitted Double Glazing and a Central Heating. The accommodation comprises: Through Entrance Hall, Ground Floor W.C., Kitchen, Lounge and Dining Room. To the first floor there is Main Bedroom with En-Suite Shower Room, Two Further Bedrooms and Bathroom.

Externally there is a good size parking area together with Detached Garage, Lawned gardens with paved Patio.