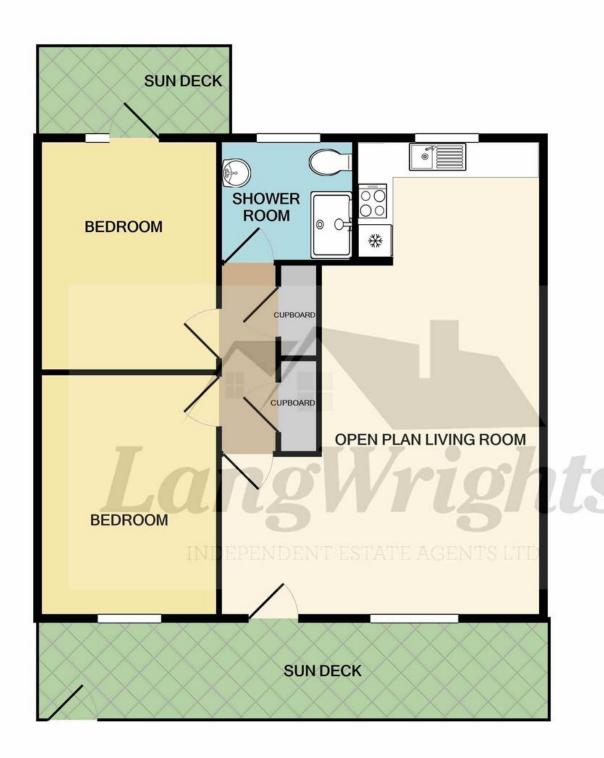

The bungalow comprises of two double bedrooms and storage cupboards, the rear double features a uPVC part glazed door onto further raised decking. The Kitchen features wall and base units in Quadra Cobble Grey, an integrated electric cooker with a hob over, an integrated fridge / freezer and a dishwasher. The lounge area, features two sofas, dining room table and four chairs. The bathroom comprises a suite of a hand basin, W.C and a corner shower cubicle with an electric shower.

### ROOM DIMENSIONS

#### OPEN PLAN KITCHEN / LOUNGE

(6.52m x 3.18m) 21' 4" x 10' 5"

BEDROOM 1

(3.18m x 2.54m) 10' 5" x 8' 3"

BEDROOM 2

(3.18m x 2.54m) 10' 5" x 8' 3"

## SHOWER ROOM/TOILET

(2.03m x 1.65m) 6' 7" x 5' 4"

## **BROADLANDS LODGE**

Whilst every attempt has been made to ensure the accuracy of the floor plan contained here, measurements of doors, windows, rooms and any other items are approximate and no responsibility is taken for any error, omission, or mis-statement. This plan is for illustrative purposes only and should be used as such by any prospective purchaser. The services, systems and appliances shown have not been tested and no guarantee as to their operability or efficiency can be given