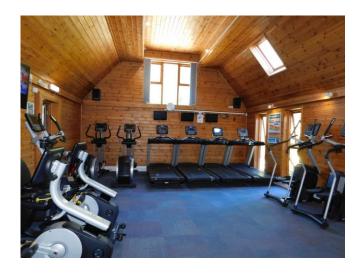

As an owner you have full use of all the Parkland facilities that include the on site indoor heated swimming pool, steam room and gymnasium (for a small fee) plus the Broadside restaurant & bar overlooking the Broads Marina and the Suffolk Broads.