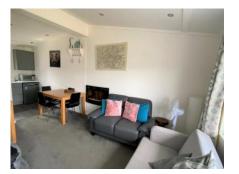

The bungalow comprises of two double bedrooms and storage cupboards, the rear double features a uPVC part glazed door onto further raised decking. The Kitchen features wall and base units in Quadra Cobble Grey, an integrated electric cooker with a hob over, an integrated fridge / freezer and a dishwasher. The lounge area, features two sofas, dining room table and four chairs. The bathroom comprises a suite of a hand basin, W.C and a corner shower cubicle with an electric shower.