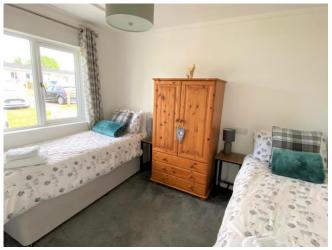

The bungalow comprises of two double bedrooms and storage cupboards, the rear double features a uPVC part glazed door onto further raised decking. The Kitchen features wall and base units in Quadra Cobble Grey, an integrated electric cooker with a hob over, an integrated fridge / freezer and a dishwasher. The lounge area, features two sofas, dining room table and four chairs. The bathroom comprises a suite of a hand basin, W.C and a corner shower cubicle with an electric shower.