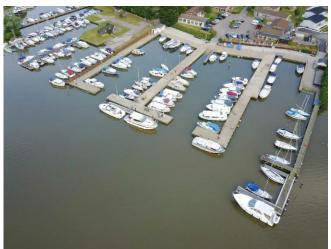

As an owner you have full use of all the Parkland facilities that include the on site indoor heated swimming pool, steam room and gymnasium (for a small fee) plus the Broadside restaurant & bar overlooking the Broads Marina and the Suffolk Broads.

#### LOCATION & SURROUNDING AREA

Located in the heart of Oulton Broad, a wonderful area of Suffolk close to the popular seaside town of Lowestoft. Oulton Broad is one of the finest stretches of inland water in the UK and forms the southern gateway to the Broads National Park. Oulton Broad is a very popular place to come for water sports such as; powerboat racing, sailing, canoeing, rowing & boating as well as pampering & self-indulgence sessions in restaurants, cafes, pubs, bars, shops & health beauty salons and a short walk from the station, offering direct trains to lpswich and Norwich. Lowestoft also has a stunning sandy beach approximately 2 miles away.