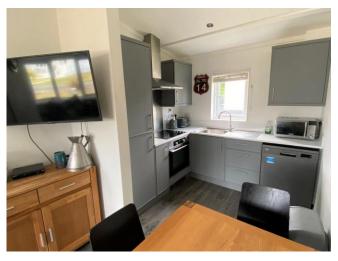

The bungalow comprises of two double bedrooms and storage cupboards, the rear double features a uPVC part glazed door onto further raised decking. The Kitchen features wall and base units in Quadra Cobble Grey, an integrated electric cooker with a hob over, an integrated fridge / freezer and a dishwasher. The lounge area, features two sofas, dining room table and four chairs. The bathroom comprises a suite of a hand basin, W.C and a corner shower cubicle with an electric shower.