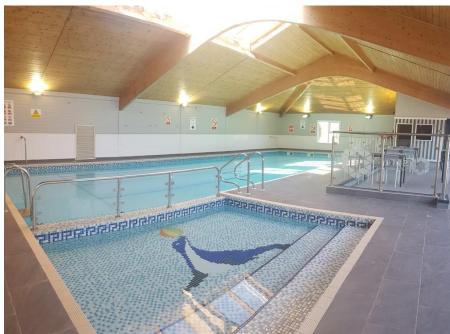

As an owner you have full use of all the Parkland facilities that include the on site indoor heated swimming pool, steam room and gymnasium (for a small fee) plus the Broadside restaurant & bar overlooking the Broads Marina and the Suffolk Broads.