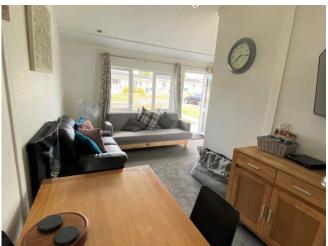

The bungalow comprises of two double bedrooms and storage cupboards, the rear double features a uPVC part glazed door onto further raised decking. The Kitchen features wall and base units in Quadra Cobble Grey, an integrated electric cooker with a hob over, an integrated fridge / freezer and a dishwasher. The lounge area, features two sofas, dining room table and four chairs. The bathroom comprises a suite of a hand basin, W.C and a corner shower cubicle with an electric shower.