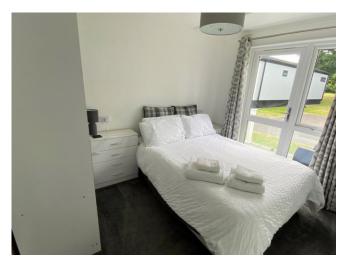

The bungalow comprises of two double bedrooms and storage cupboards, the rear double features a uPVC part glazed door onto further raised decking. The Kitchen features wall and base units in Quadra Cobble Grey, an integrated electric cooker with a hob over, an integrated fridge / freezer and a dishwasher. The lounge area, features two sofas, dining room table and four chairs. The bathroom comprises a suite of a hand basin, W.C and a corner shower cubicle with an electric shower.