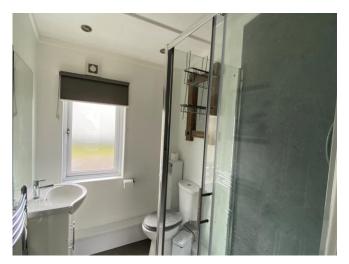

The bungalow comprises of two double bedrooms and storage cupboards, the rear double features a uPVC part glazed door onto further raised decking. The Kitchen features wall and base units in Quadra Cobble Grey, an integrated electric cooker with a hob over, an integrated fridge / freezer and a dishwasher. The lounge area, features two sofas, dining room table and four chairs. The bathroom comprises a suite of a hand basin, W.C and a corner shower cubicle with an electric shower.

## SHOWER ROOM/TOILET

(2.03m x 1.65m) 6' 7" x 5' 4"