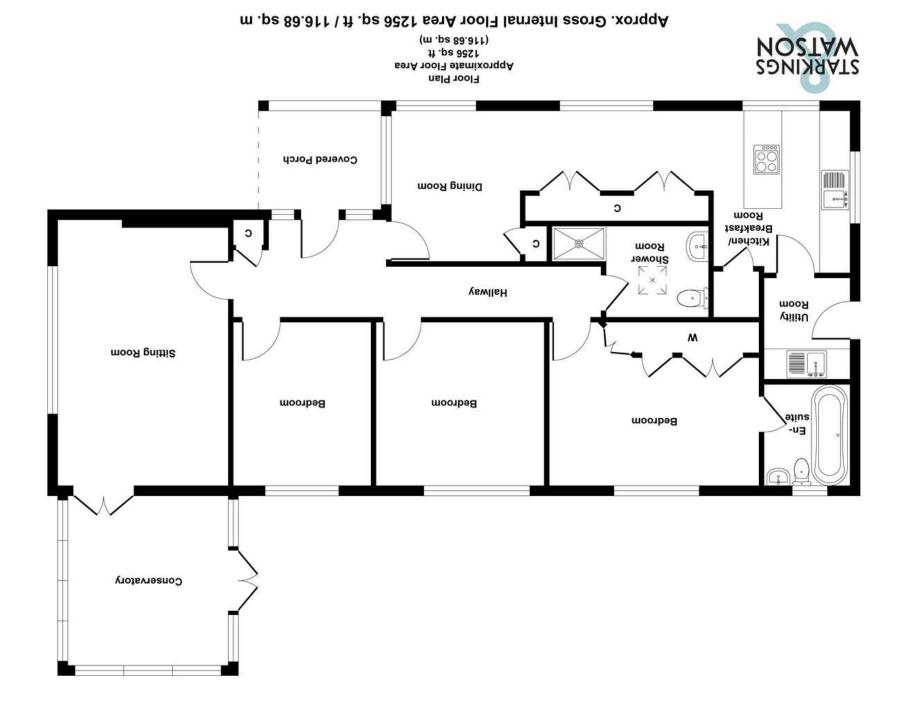

This stunning DETACHED BUNGALOW situated on a LARGE CORNER PLOT and located within the SOUGHT-AFTER VILLAGE of EARSHAM is presented in IMMACULATE ORDER, having been COMPLETELY RENOVATED in recent years. The property offers BRIGHT & SPACIOUS accommodation measuring approximately 1250 Sq. ft (stms) and comprises a welcoming entrance hallway leading to THREE DOUBLE BEDROOMS with the main bedroom benefiting from BUILT-IN WARDROBES and an EN-SUITE, as well as main family bathroom with remote controlled rain sensor VELUX. The reception space is extremely generous with a sitting room including a MULTI-FUEL BURNER, leading to the CONSERVATORY, a dining room open plan to the SLEEK, MODERN and INTEGRATED kitchen/breakfast room and a separate utility room. The property benefits from television and telephone points to all mains rooms and FULL FIBRE SUPER-FAST BROADBAND. Externally there is stunning FULLY LANDSCAPED rear garden, driveway and detached garage.

# **ENTRANCE HALL**

Wood flooring, radiator, built in storage cupboard, uPVC obscure double glazed window to front x2, smooth coved ceiling with recessed spotlights and loft access hatch, doors to:

# **DINING ROOM**

9' 5" x 9' 4" (2.87m x 2.84m) Wood flooring, radiator, uPVC double glazed window to front x2, built-in storage cupboard, smooth coved ceiling with recessed spotlights, opening to:

# KITCHEN/BREAKFAST ROOM

21' 5" x 10' 8" Max (6.53m x 3.25m) Fitted range of wall and base level units with complementary rolled edge work surfaces and inset one and a half bowl stainless steel sink and drainer unit with mixer tap, matching up-stands, central island with breakfast bar, inset electric ceramic hob and extractor fan over, built-in eye level electric double oven, integrated fridge/freezer, integrated dishwasher, wood flooring, radiator, uPVC double glazed window to front, uPVC double glazed window to side x3, water softener, built-in cloaks storage/pantry cupboards x2, smooth coved ceiling with recessed spotlights door to:

# **UTILITY ROOM**

5' 8" x 6' 8" (1.73m x 2.03m) Fitted range of wall and base level units with complementary rolled edge work surfaces and inset stainless steel sink and drainer unit with mixer tap, matching up-stands, space for washing machine, wood flooring, radiator, smooth coved ceiling with recessed spotlights, door to side garden.

### DOUBLE BEDROOM

13' 10" x 10' 9" (4.22m x 3.28m) Fitted carpet, radiator, uPVC double glazed window to rear, HDMI Connection for Satellite television and phone points, range of built-in bedroom furniture, smooth coved ceiling, door to:

# **EN SUITE**

Three piece suite comprising low level W.C, pedestal hand wash basin and mixer tap over, panelled bath with thermostatically controlled shower and glazed shower screen, tiled splash backs, wall mounted vanity mirror with lighting, extractor fan, tiled flooring, heated towel rail, uPVC obscure double glazed window to rear, smooth coved ceiling with recessed spotlights.

# SHOWER ROOM

6' 9" x 5' 8" (2.06m x 1.73m) Three piece suite comprising low level W.C, hand wash basin set within vanity unit and mixer tap over, shower cubicle with thermostatically controlled shower and glazed shower screen, tiled splash backs, wall mounted vanity mirror, tiled flooring, heated towel rail, velux window to front with remote controlled rain sensor, smooth coved ceiling with recessed spotlights.

# **DOUBLE BEDROOM**

 $11' 1" \times 10' 9"$  (3.38m x 3.28m) Fitted carpet, radiator, uPVC double glazed window to rear, television and phone point, smooth coved ceiling.

# **DOUBLE BEDROOM**

10' 9"  $\times$  9' 1" (3.28m  $\times$  2.77m) Fitted carpet, radiator, uPVC double glazed window to rear, television and phone point, smooth coved ceiling.

# SITTING ROOM

17' 6" x 11' 3" (5.33m x 3.43m) Cast iron wood burner set within a decorative fire place, fitted carpet, radiator, uPVC double glazed window to side, uPVC double glazed French doors to rear, television and phone points, smooth coved ceiling.

# CONSERVATORY

11' 2"  $\times$  10' 7" (3.4m  $\times$  3.23m) Wood flooring, radiator, uPVC double glazed window to side, uPVC double glazed window to rear, uPVC double glazed French doors to rear.

### GARAG

Electric roller door to front, uPVC double glazed window to rear, door to side, power and lighting.