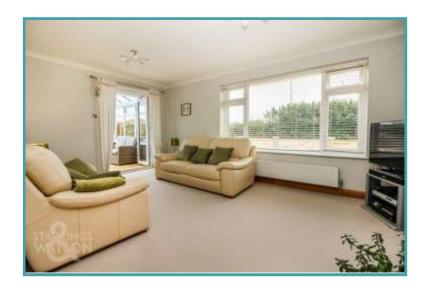

# SITTING ROOM

17' 6" x 11' 3" (5.33m x 3.43m) Cast iron wood burner set within a decorative fire place, fitted carpet, radiator, uPVC double glazed window to side, uPVC double glazed French doors to rear, television and phone points, smooth coved ceiling.