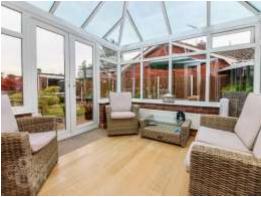

# CONSERVATORY

11' 2"  $\times$  10' 7" (3.4m  $\times$  3.23m) Wood flooring, radiator, uPVC double glazed window to side, uPVC double glazed window to rear, uPVC double glazed French doors to rear.