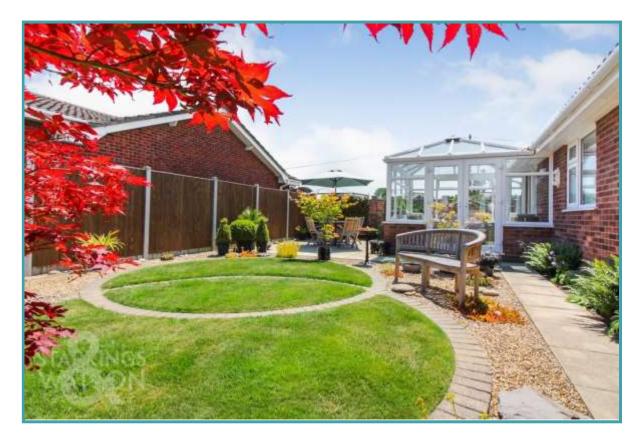

# OUTSIDE

Accessed via doors in the conservatory onto the delightful and fully landscaped rear garden, enclosed with timber fencing and brick wall. The garden is split into distinct sections with paved patio, terracing, feature lawn, water feature, shingled areas for pots and also gives access to the garage. The oil-fired boiler is also located in the rear garden, whilst there is also secure gated access onto the driveway.