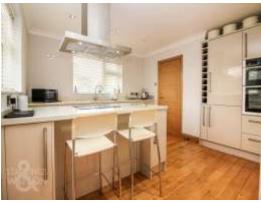

# KITCHEN/BREAKFAST ROOM

21' 5" x 10' 8" Max (6.53m x 3.25m) Fitted range of wall and base level units with complementary rolled edge work surfaces and inset one and a half bowl stainless steel sink and drainer unit with mixer tap, matching up-stands, central island with breakfast bar, inset electric ceramic hob and extractor fan over, built-in eye level electric double oven, integrated fridge/freezer, integrated dishwasher, wood flooring, radiator, uPVC double glazed window to front, uPVC double glazed window to side x3, water softener, built-in cloaks storage/pantry cupboards x2, smooth coved ceiling with recessed spotlights door to: