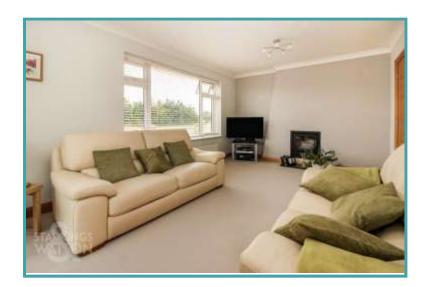

# SITTING ROOM

17' 6" x 11' 3" (5.33m x 3.43m) Cast iron wood burner set within a decorative fire place, fitted carpet, radiator, uPVC double glazed window to side, uPVC double glazed French doors to rear, television and phone points, smooth coved ceiling.