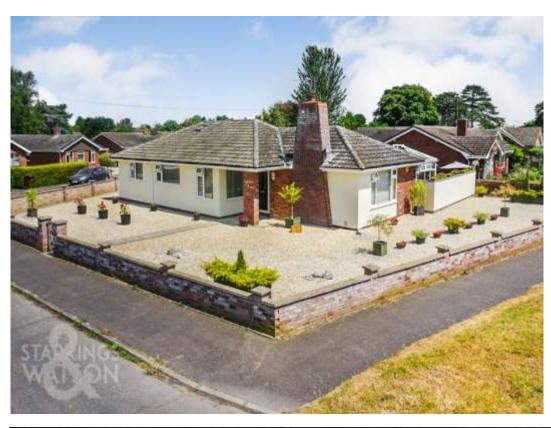

This stunning DETACHED BUNGALOW situated on a LARGE CORNER PLOT and located within the SOUGHT-AFTER VILLAGE of EARSHAM is presented in IMMACULATE ORDER, having been COMPLETELY RENOVATED in recent years. The property offers BRIGHT & SPACIOUS accommodation measuring approximately 1250 Sq. ft (stms) and comprises a welcoming entrance hallway leading to THREE DOUBLE BEDROOMS with the main bedroom benefiting from BUILT-IN WARDROBES and an EN-SUITE, as well as main family bathroom with remote controlled rain sensor VELUX. The reception space is extremely generous with a sitting room including a MULTI-FUEL BURNER, leading to the CONSERVATORY, a dining room open plan to the SLEEK, MODERN and INTEGRATED kitchen/breakfast room and a separate utility room. The property benefits from television and telephone points to all mains rooms and FULL FIBRE SUPER-FAST BROADBAND. Externally there is stunning FULLY LANDSCAPED rear garden, driveway and detached garage.

Close and the property is located on the corner on the right-hand side.

The property benefits from a large landscaped shingled frontage with pathway leading to main entrance door. The front garden is walled in, whilst there is rear access to hard standing driveway leading to detached garage with pathway leading to back door.