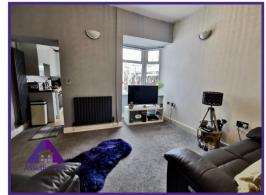

Lounge

12'1" x 17'8" (3.7m x 5.45m)

Kitchen

5'6" x 8'3" (1.73m x 2.55m)

**Bathroom** 

6'7" x 8'5" (2.06m x 2.6m)

Bedroom 1

8'5" x 12'7" (2.61m x 3.88m)