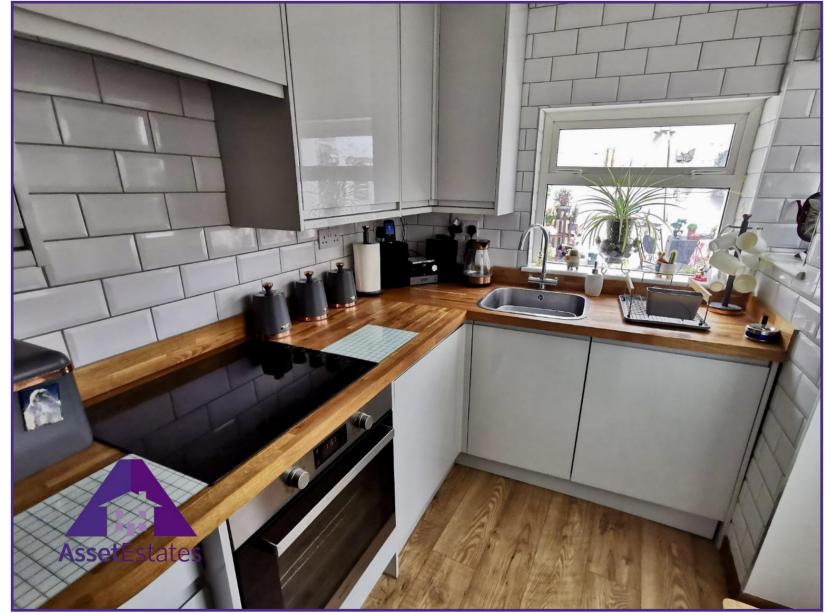

Lounge

12'1" x 17'8" (3.7m x 5.45m)

Kitchen

5'6" x 8'3" (1.73m x 2.55m)

**Bathroom** 

6'7" x 8'5" (2.06m x 2.6m)

Bedroom 1

8'5" x 12'7" (2.61m x 3.88m)