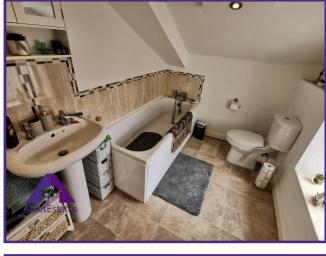

Lounge

12'1" x 17'8" (3.7m x 5.45m)

Kitchen

5'6" x 8'3" (1.73m x 2.55m)

**Bathroom** 

6'7" x 8'5" (2.06m x 2.6m)

Bedroom 1

8'5" x 12'7" (2.61m x 3.88m)