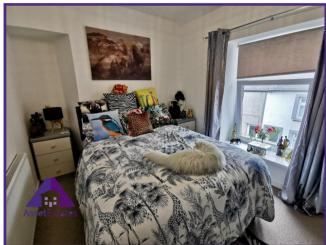

Lounge

12'1" x 17'8" (3.7m x 5.45m)

Kitchen

5'6" x 8'3" (1.73m x 2.55m)

**Bathroom** 

6'7" x 8'5" (2.06m x 2.6m)

Bedroom 1

8'5" x 12'7" (2.61m x 3.88m)

Bedroom 2

6'5" x 9'4" (2.01m x 2.87m)

Garden

Patio rear garden

Services

Mains gas, electric, water and drainage

Council Tax

BAND A