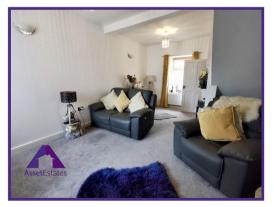

Lounge

12'1" x 17'8" (3.7m x 5.45m)

Kitchen

5'6" x 8'3" (1.73m x 2.55m)

**Bathroom** 

6'7" x 8'5" (2.06m x 2.6m)

Bedroom 1

8'5" x 12'7" (2.61m x 3.88m)