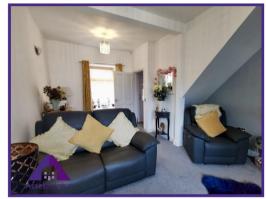

Lounge

12'1" x 17'8" (3.7m x 5.45m)

Kitchen

5'6" x 8'3" (1.73m x 2.55m)

**Bathroom** 

6'7" x 8'5" (2.06m x 2.6m)

Bedroom 1

8'5" x 12'7" (2.61m x 3.88m)