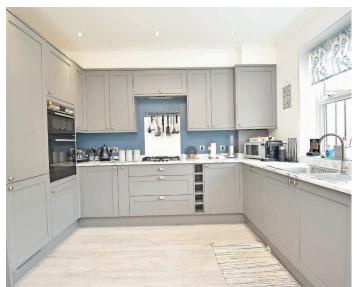

#### **KITCHEN**

A modern high quality newly fitted kitchen with range of wall and base units, worktop and breakfast bar. Gas hob with extractor hood above. Integrated double oven, fridge, freezer and dishwasher. Window to rear. Glazed door leads to the dining room.