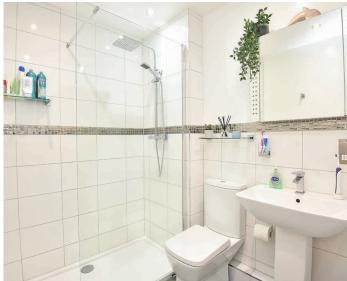

# **EN-SUITE SHOWER ROOM**

A white suite with low-level WC, washbasin and shower. Tiled walls and floor.

#### **EN-SUITE SHOWER ROOM**

With a modern, newly fitted white suite comprising low-level WC, washbasin and large walk in shower. Tiled walls and floor and heated towel rail.