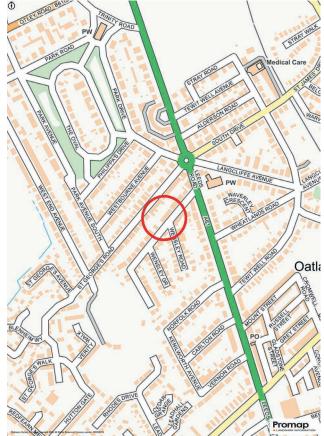

St Mark's Avenue is a quiet cul-de-sac, situated just off Leeds Road on the south side of Harrogate near to excellent local amenities including shops and schools. In particular Harrogate Grammar School is within half a mile and St Aidan's, which is within 0.9 miles. Hornbeam Park railway station is also within half a mile, and is therefore within easy walking distance as is Harrogate town centre via the famous Harrogate Stray.