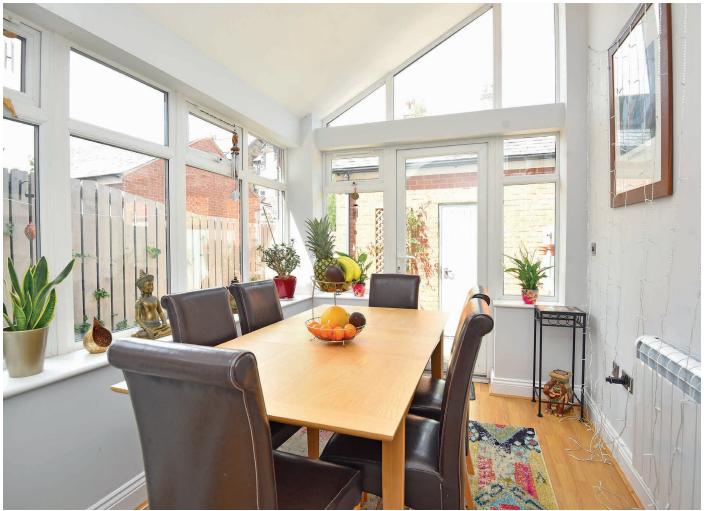

# **DINING / GARDEN ROOM**

A further good-sized reception room with windows to side and rear overlooking the garden. Glazed door to rear.