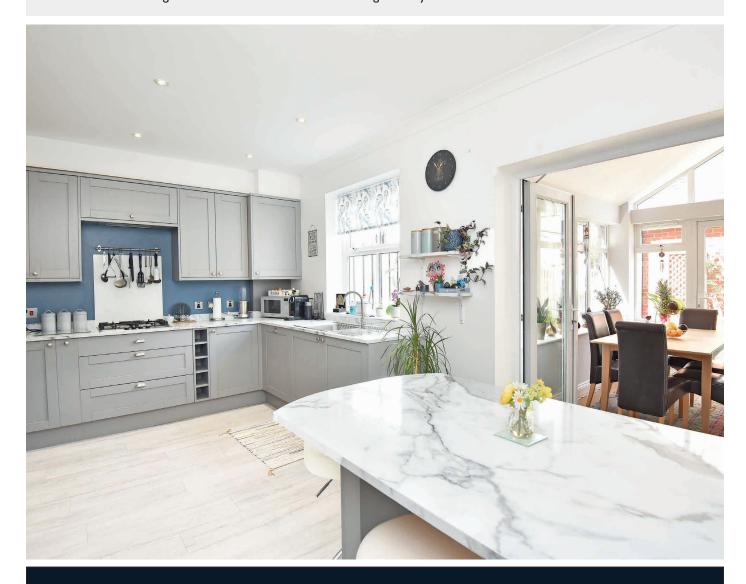

#### **KITCHEN**

A modern high quality newly fitted kitchen with range of wall and base units, worktop and breakfast bar. Gas hob with extractor hood above. Integrated double oven, fridge, freezer and dishwasher. Window to rear. Glazed door leads to the dining room.