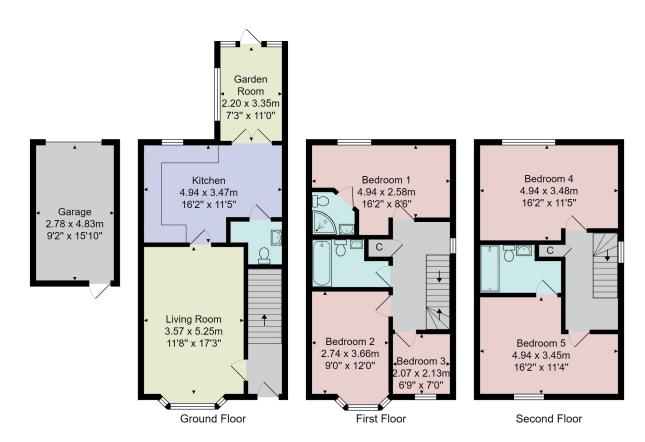

# FLOOR PLAN

 $\label{eq:Total Area: 154.0 m^2 ... 1657 ft^2} \text{All measurements are approximate and for display purposes only.}$ No liability is accepted by either the agency or Box Property Solutions Ltd as to the exact measurements of the rooms.

Box Property Solutions Ltd retains the copyright on this plan and allows agents to use it with agreed permission.