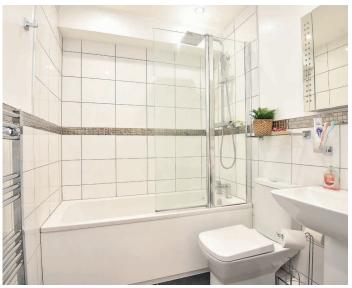

# **EN-SUITE SHOWER ROOM**

A white suite with low-level WC, washbasin and shower. Tiled walls and floor.

### BATHROOM

A modern, newly fitted white suite with low-level WC, washbasin, and bath with shower above. Tiled walls and floor. Heated towel rail.

#### **EN-SUITE SHOWER ROOM**

With a modern, newly fitted white suite comprising low-level WC, washbasin and large walk in shower. Tiled walls and floor and heated towel rail.