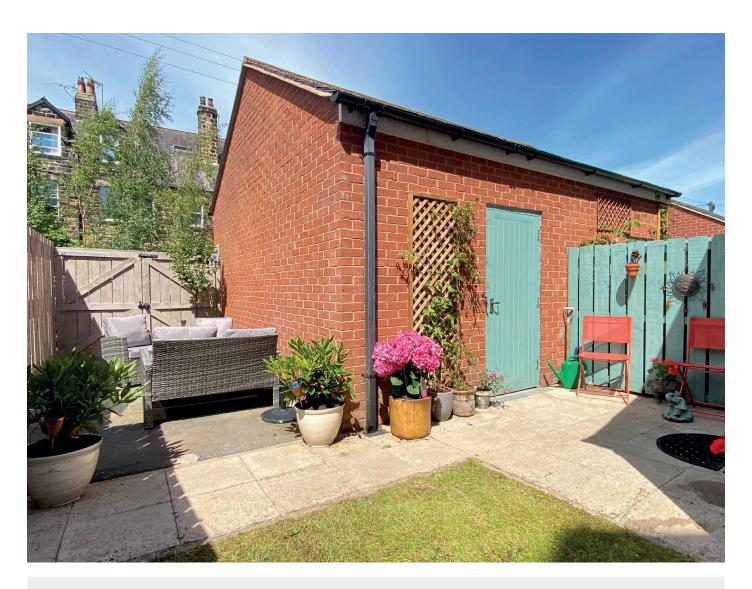

# **Outside**

There is an attractive lawned garden and patio to the rear providing outdoor sitting space. There is an off-road parking space as well as a single garage, which has light and power.