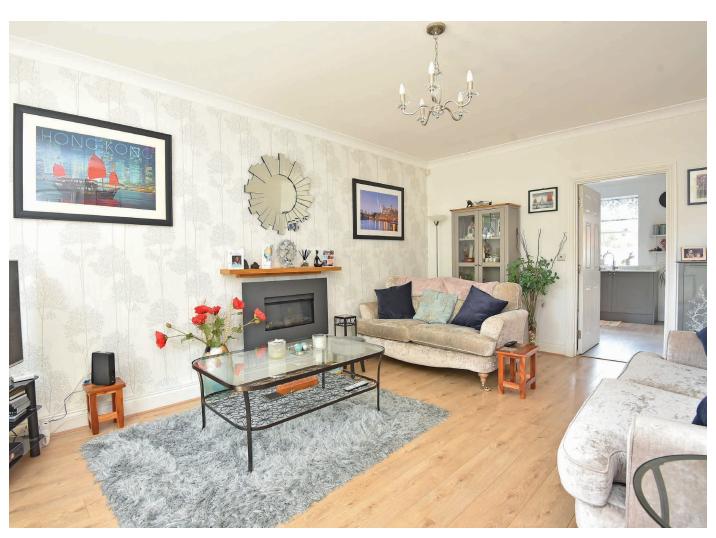

# GROUND FLOOR SITTING ROOM

A spacious reception room with bay window to front and wall-mounted electric fire.